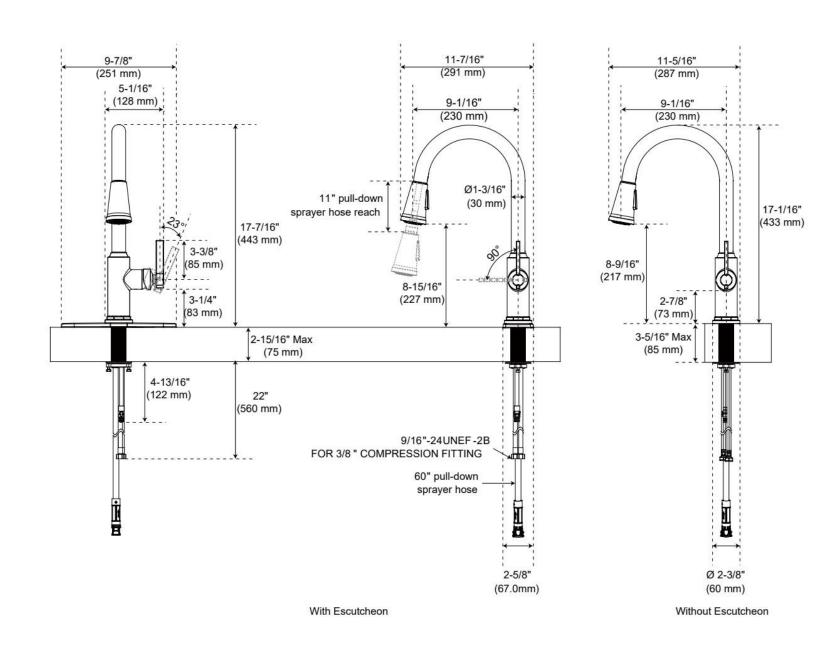

## GREYFIELD SINGLE-HOLE PULL-DOWN KITCHEN FAUCET

SKU: 948401

Code: SHXCGF107, SH485515

## **FEATURES**

Material: Metal construction for strength and durability

Faucet Centers: Single-Hole Installation Type: Single-Hole

Flow Rate: 1.8 gpm (6.8 L/min) @ 60 psi

Spray Type: Stream, Full, Pause Cartridge Type: Ceramic Disc

**Swivel Spout: Yes** 

ASME A112.18.1/CSA B125.1, NSF/ANSI 372, NSF/ANSI 61, NSF/ANSI/CAN 61, NSF/ANSI/CAN 61-9:Q≤1, ICC/ANSI A117.1, CEC Listed, CALGreen, Massachusetts Accepted, LISTED ID: SHXCGF107\*

- Non-kink nylon hose.
- Optional deck plate included.
- 3-Function sprayer-stream, full spray and pause.

REVISED 11/22/2024