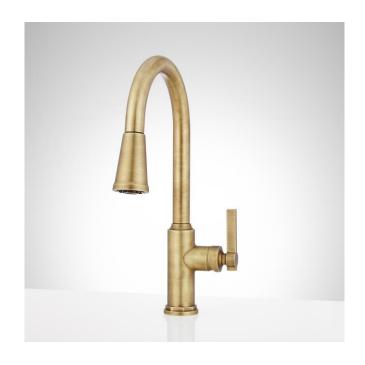

## GREYFIELD SINGLE-HOLE PULL-DOWN KITCHEN FAUCET

SKU: 948401

Code: SHXCGF107, SH485515

## **FEATURES**

Material: Metal construction for strength and durability

Faucet Centers: Single-Hole Installation Type: Single-Hole

Flow Rate: 1.8 gpm (6.8 L/min) @ 60 psi

Spray Type: Stream, Full, Pause Cartridge Type: Ceramic Disc

**Swivel Spout: Yes** 

ASME A112.18.1/CSA B125.1, NSF/ANSI 372, NSF/ANSI 61, NSF/ANSI/CAN 61, NSF/ANSI/CAN 61-9:Q≤1, ICC/ANSI A117.1, CEC Listed, CALGreen, Massachusetts Accepted, LISTED ID: SHXCGF107\*

- Non-kink nylon hose.
- Optional deck plate included.
- 3-Function sprayer-stream, full spray and pause.

REVISED 11/22/2024