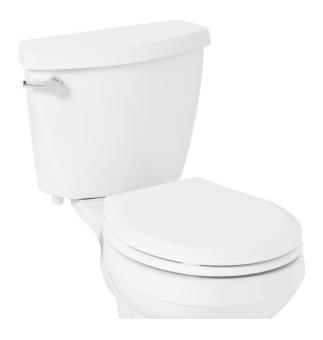

## TRADITIONAL ULTRA SLIM EASY CLEAN TOILET SEAT - ROUND BOWL

SKU: 447327 Code: SHTSEZ100

### **FEATURES**

Material: Plastic Product Finish: White Bowl Shape: Round

### **ADDITIONAL FEATURES**

- Smooth, shiny finish. (Colors may differ slightly, depending on computer monitor settings.)
- Made of heavy-weight, solid plastic.
- Patented EZ Close damper system automatically closes lid with just a small push.
- Protective bumpers.
- Fits standard round bowl toilets.
- Ergonomically designed and contoured for maximum comfort.
- Closed front with cover.
- State-of-the-art quick release hinges.
- Stainless steel hinge posts and corrosion proof hardware.
- Slip-resistant pads with adjustable positioning.