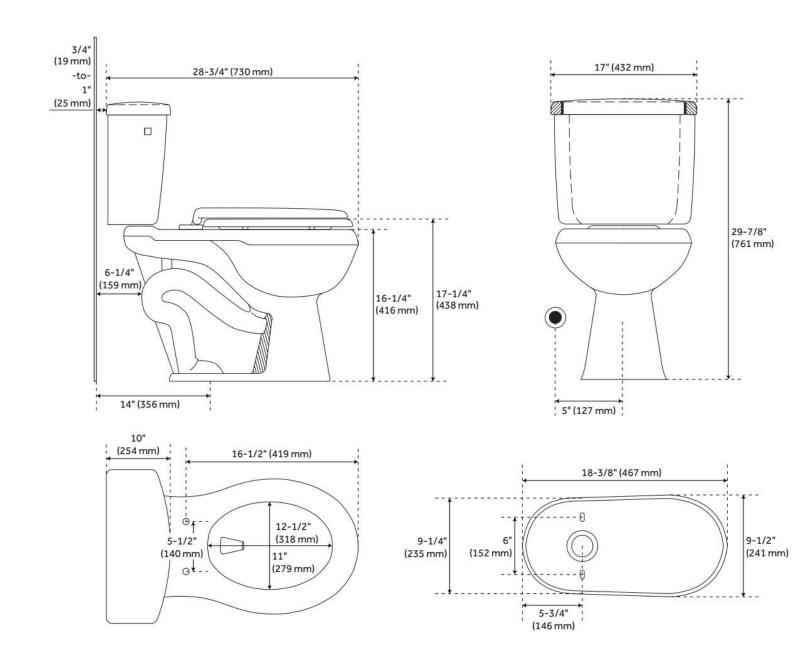

### BRADENTON TWO-PIECE ROUND TOILET WITH 14" ROUGH-IN - 16" BOWL HEIGHT - WHITE

SKU: 948425-14

Code: SHBD230, SHBD214, SHTSEZ100

#### **FEATURES**

Material: Porcelain Toilet Style: 2-Piece Bowl Height: 16-3/8" Bowl Shape: Round Rough-in: 14"

Gallons Per Flush: 1.28 GPF (4.8 LPF)

Flush Type: Gravity Flush Valve Size: 3" Trapway Diameter: 2" Seat Included: Optional Water Spot: 8" x 6"

### **ADDITIONAL FEATURES**

- Visible trapway.
- Toilet with a standard seat meets ADA requirements when installed according to ADA guidelines.
- High efficiency toilet uses 20% less water than standard toilets.
- Optional standard seat features soft-close mechanism.
- Includes polished chrome metal flush lever.