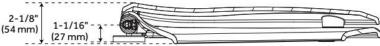

## TRADITIONAL ULTRA SLIM EASY CLEAN TOILET SEAT - ROUND BOWL

SKU: 447327 Code: SHTSEZ100

### **FEATURES**

Material: Plastic Product Finish: White Bowl Shape: Round

### **ADDITIONAL FEATURES**

- Smooth, shiny finish. (Colors may differ slightly, depending on computer monitor settings.)
- Made of heavy-weight, solid plastic.
- Patented EZ Close damper system automatically closes lid with just a small push.
- Protective bumpers.
- Fits standard round bowl toilets.
- Ergonomically designed and contoured for maximum comfort.
- Closed front with cover.
- State-of-the-art quick release hinges.
- Stainless steel hinge posts and corrosion proof hardware.
- Slip-resistant pads with adjustable positioning.

### TRADITIONAL ULTRA SLIM EASY CLEAN TOILET SEAT -**ROUND BOWL**

SKU: 447327 Code: SHTSEZ100