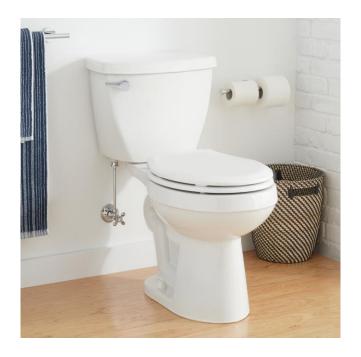

### BRADENTON TWO-PIECE ROUND TOILET WITH 14" ROUGH-IN - 16" BOWL HEIGHT - WHITE

SKU: 948425-14

Code: SHBD230, SHBD214, SHTSEZ100

#### **FEATURES**

Material: Porcelain Toilet Style: 2-Piece Bowl Height: 16-3/8" Bowl Shape: Round Rough-in: 14"

Gallons Per Flush: 1.28 GPF (4.8 LPF)

Flush Type: Gravity Flush Valve Size: 3" Trapway Diameter: 2" Seat Included: Optional Water Spot: 8" x 6"

### **ADDITIONAL FEATURES**

- Visible trapway.
- Toilet with a standard seat meets ADA requirements when installed according to ADA guidelines.
- High efficiency toilet uses 20% less water than standard toilets.
- Optional standard seat features soft-close mechanism.
- Includes polished chrome metal flush lever.