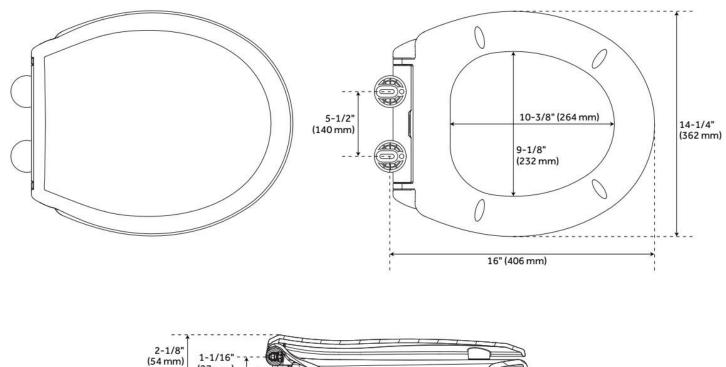

## TRADITIONAL ULTRA SLIM EASY CLEAN TOILET SEAT - ROUND BOWL

SKU: 447327 Code: SHTSEZ100

### **FEATURES**

Material: Plastic Product Finish: White Bowl Shape: Round

### **ADDITIONAL FEATURES**

- Smooth, shiny finish. (Colors may differ slightly, depending on computer monitor settings.)
- Made of heavy-weight, solid plastic.
- Patented EZ Close damper system automatically closes lid with just a small push.
- Protective bumpers.
- Fits standard round bowl toilets.
- Ergonomically designed and contoured for maximum comfort.
- Closed front with cover.
- State-of-the-art quick release hinges.
- Stainless steel hinge posts and corrosion proof hardware.
- Slip-resistant pads with adjustable positioning.

### TRADITIONAL ULTRA SLIM EASY CLEAN TOILET SEAT -**ROUND BOWL**

SKU: 447327 Code: SHTSEZ100