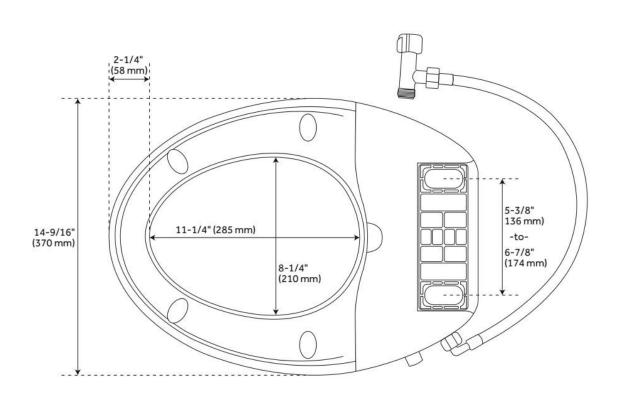

#### **ADDITIONAL FEATURES**

- Seat without lid dimensions: 13-5/8" L x 19" W (front to back) x 2-1/2" H.
- Side knob allows for adjustment of angle, water volume, and cleaning type.
- Spray nozzle features multiple holes for a softer cleanse and water saving operation.
- Spray nozzle is self-cleaning, antibacterial, and removable for further cleaning.
- Bidet seat has a glossy finish with protective bumpers and self-closing seat/lid.
- Installs easily with quick-release system.
- Fits most standard elongated bowl toilets with adjustable hinge for side-to-side adjustment of 5-3/8" to 6-1/2" centers.
- Designed for one- and two-piece toilets.
- Toilet not included.