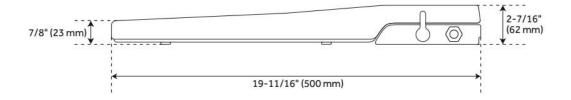

### BROOKDALE ELONGATED BIDET SEAT - WHITE

SKU: 437000 Code: SHBDS300

#### **FEATURES**

Material: Plastic Product Finish: White Bowl Shape: Elongated

IAPMO, ASME A112.4.2/CSA B45.16, Massachusetts Accepted, LISTED ID: SHBDS300WH

#### **ADDITIONAL FEATURES**

- Seat without lid dimensions: 13-5/8" L x 19" W (front to back) x 2-1/2" H.
- Side knob allows for adjustment of angle, water volume, and cleaning type.
- Spray nozzle features multiple holes for a softer cleanse and water saving operation.
- Spray nozzle is self-cleaning, antibacterial, and removable for further cleaning.
- Bidet seat has a glossy finish with protective bumpers and self-closing seat/lid.
- Installs easily with quick-release system.
- Fits most standard elongated bowl toilets with adjustable hinge for side-to-side adjustment of 5-3/8" to 6-1/2" centers.
- Designed for one- and two-piece toilets.
- Toilet not included.