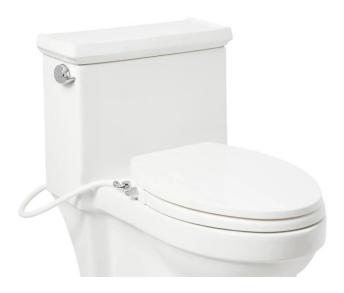

### BROOKDALE ELONGATED BIDET SEAT - WHITE

SKU: 437000 Code: SHBDS300

#### **ADDITIONAL FEATURES**

- Seat without lid dimensions: 13-5/8" L x 19" W (front to back) x 2-1/2" H.
- Side knob allows for adjustment of angle, water volume, and cleaning type.
- Spray nozzle features multiple holes for a softer cleanse and water saving operation.
- Spray nozzle is self-cleaning, antibacterial, and removable for further cleaning.
- Bidet seat has a glossy finish with protective bumpers and self-closing seat/lid.
- Installs easily with quick-release system.
- Fits most standard elongated bowl toilets with adjustable hinge for side-to-side adjustment of 5-3/8" to 6-1/2" centers.
- Designed for one- and two-piece toilets.
- Toilet not included.