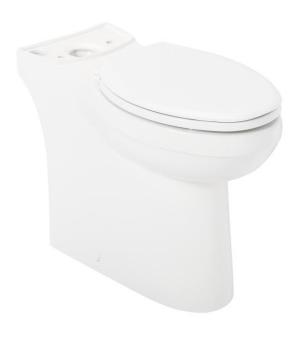

## CCY 1.28 21 IN EL SKRTD BWL BRAD WH

SKU: 479104

#### **FEATURES**

Gallons Per Flush: 1.28 GPF (4.8 LPF)

IAPMO, ASME A112.19.2/CSA B45.1, CEC Listed, WaterSense by IAPMO, Massachusetts Accepted, LISTED ID: SHBD260S.XX Must be kitted with certified tank