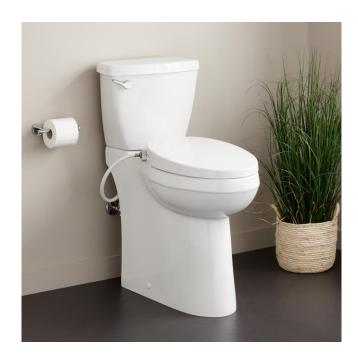

# BRADENTON TWO-PIECE SKIRTED ELONGATED TOILET WITH 12" ROUGH-IN - 21" BOWL HEIGHT

SKU: 948428-12-21

Code: SHBD260S, SHBD200, SHBD200R, SHBDS300

#### **ADDITIONAL FEATURES**

- Toilet is compatible with Brookdale bidet seat.
- Standard seat features soft-close mechanism.
- Includes polished chrome metal flush lever.