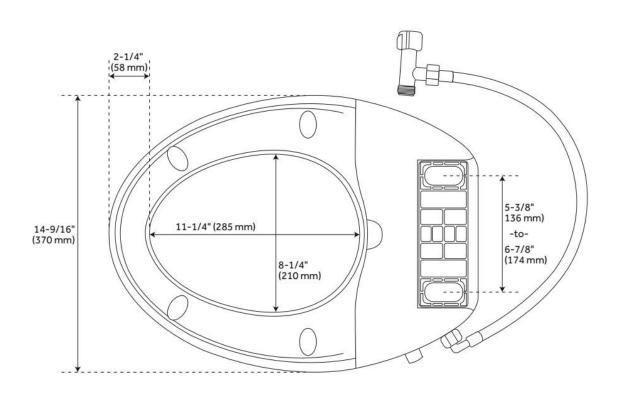

### BROOKDALE ELONGATED BIDET SEAT - WHITE

SKU: 437000 Code: SHBDS300

#### **ADDITIONAL FEATURES**

- Seat without lid dimensions: 13-5/8" L x 19" W (front to back) x 2-1/2" H.
- Side knob allows for adjustment of angle, water volume, and cleaning type.
- Spray nozzle features multiple holes for a softer cleanse and water saving operation.
- Spray nozzle is self-cleaning, antibacterial, and removable for further cleaning.
- Bidet seat has a glossy finish with protective bumpers and self-closing seat/lid.
- Installs easily with quick-release system.
- Fits most standard elongated bowl toilets with adjustable hinge for side-to-side adjustment of 5-3/8" to 6-1/2" centers.
- Designed for one- and two-piece toilets.
- Toilet not included.