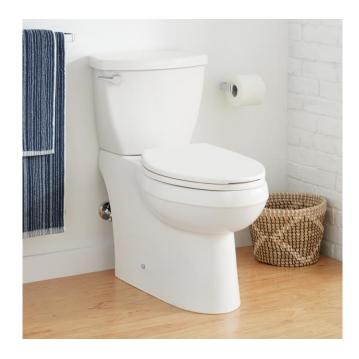

## BRADENTON TWO-PIECE SKIRTED ELONGATED TOILET - WHITE

SKU: 948428

Code: SHBD200, SHBD240S, SHTSHEC2000, SHBDS300

#### **FEATURES**

Material: Porcelain Toilet Style: 2-Piece Bowl Height: 16-1/2" Bowl Shape: Elongated

Rough-in: 12"

Gallons Per Flush: 1.28 GPF (4.8 LPF)

Flush Type: Gravity Flush Valve Size: 3" Trapway Diameter: 2" Seat Included: Yes Water Spot: 8" x 6"

#### **ADDITIONAL FEATURES**

- Skirted bowl with concealed trapway.
- Toilet with a standard seat meets ADA requirements when installed according to ADA guidelines.
- High efficiency toilet uses 20% less water than standard toilets.
- Optional bidet seat details:
  - Bidet seat adds 1" to bowl height.
  - Side knob allows for adjustment of angle, water volume, and cleaning type.
  - Spray nozzle features multiple holes for a softer cleanse and water saving operation.
  - Spray nozzle is self-cleaning, antibacterial, and removable for further cleaning.
  - Bidet seat has a glossy finish with protective bumpers and self-closing seat/lid.
- Includes polished chrome metal flush lever.