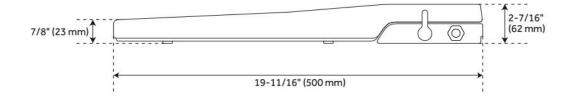

# HEAVY DUTY SLOW-CLOSING ELONGATED TOILET SEAT - BLACK

SKU: 481269 Code: SHTSHEC2000

#### **FEATURES**

Material: Plastic Product Finish: Black

#### **ADDITIONAL FEATURES**

- Heavy duty toilet seat.
- Soft-close mechanism.
- Easy cleaning.