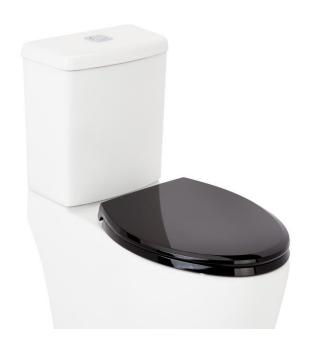

## BRADENTON TWO-PIECE SKIRTED ELONGATED TOILET - WHITE

SKU: 948428

Code: SHBD200, SHBD240S, SHTSHEC2000, SHBDS300

#### **FEATURES**

Material: Porcelain Toilet Style: 2-Piece Bowl Height: 16-1/2" Bowl Shape: Elongated

Rough-in: 12"

Gallons Per Flush: 1.28 GPF (4.8 LPF)

Flush Type: Gravity Flush Valve Size: 3" Trapway Diameter: 2" Seat Included: Yes Water Spot: 8" x 6"

#### **ADDITIONAL FEATURES**

- Skirted bowl with concealed trapway.
- Toilet with a standard seat meets ADA requirements when installed according to ADA guidelines.
- High efficiency toilet uses 20% less water than standard toilets.
- Optional bidet seat details:
  - Bidet seat adds 1" to bowl height.
  - Side knob allows for adjustment of angle, water volume, and cleaning type.
  - Spray nozzle features multiple holes for a softer cleanse and water saving operation.
  - Spray nozzle is self-cleaning, antibacterial, and removable for further cleaning.
  - Bidet seat has a glossy finish with protective bumpers and self-closing seat/lid.
- Includes polished chrome metal flush lever.