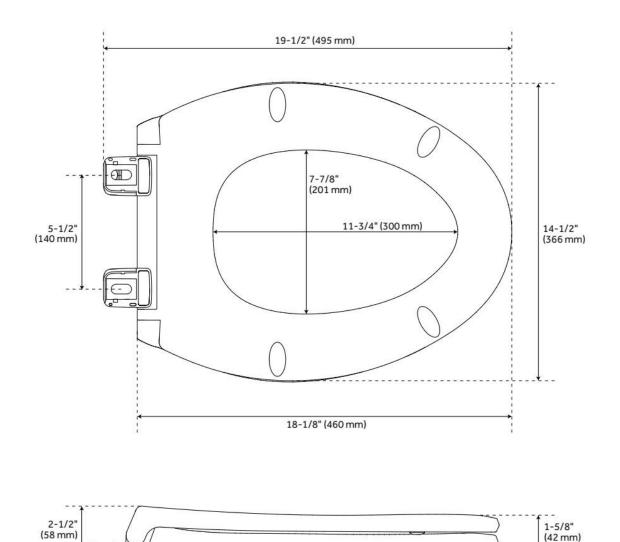

### BROOKDALE ELONGATED BIDET SEAT - WHITE

SKU: 437000 Code: SHBDS300

#### **ADDITIONAL FEATURES**

- Seat without lid dimensions: 13-5/8" L x 19" W (front to back) x 2-1/2" H.
- Side knob allows for adjustment of angle, water volume, and cleaning type.
- Spray nozzle features multiple holes for a softer cleanse and water saving operation.
- Spray nozzle is self-cleaning, antibacterial, and removable for further cleaning.
- Bidet seat has a glossy finish with protective bumpers and self-closing seat/lid.
- Installs easily with quick-release system.
- Fits most standard elongated bowl toilets with adjustable hinge for side-to-side adjustment of 5-3/8" to 6-1/2" centers.
- Designed for one- and two-piece toilets.
- Toilet not included.