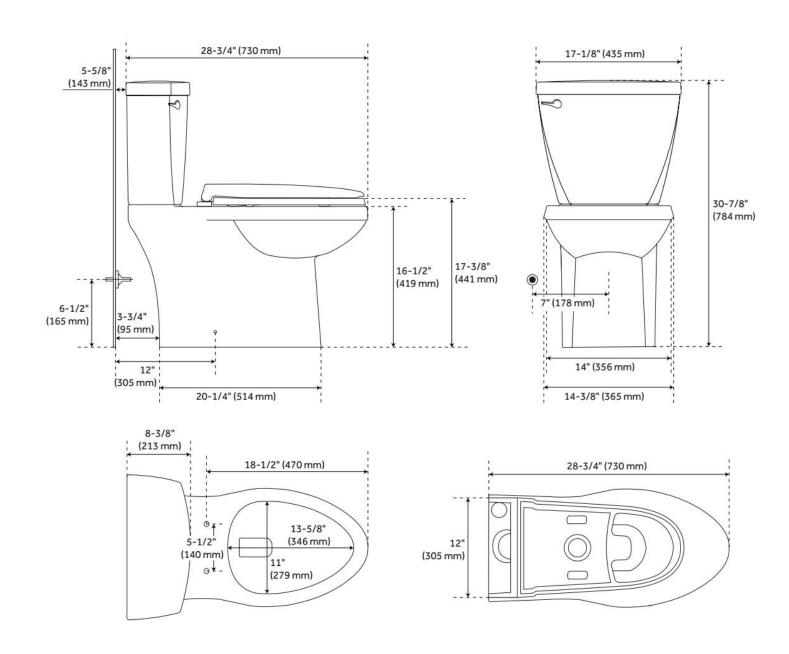

## BRADENTON TWO-PIECE SKIRTED ELONGATED TOILET - WHITE

SKU: 948428

Code: SHBD200, SHBD240S, SHTSHEC2000, SHBDS300

#### **FEATURES**

Material: Porcelain Toilet Style: 2-Piece Bowl Height: 16-1/2" Bowl Shape: Elongated

Rough-in: 12"

Gallons Per Flush: 1.28 GPF (4.8 LPF)

Flush Type: Gravity Flush Valve Size: 3" Trapway Diameter: 2" Seat Included: Yes Water Spot: 8" x 6"