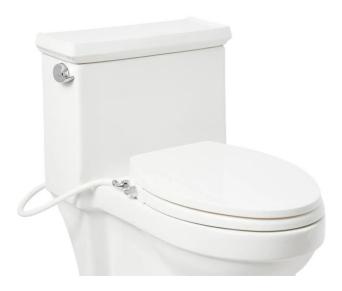

### BROOKDALE ELONGATED BIDET SEAT - WHITE

SKU: 437000 Code: SHBDS300

#### **ADDITIONAL FEATURES**

- Seat without lid dimensions: 13-5/8" L x 19" W (front to back) x 2-1/2" H.
- Side knob allows for adjustment of angle, water volume, and cleaning type.
- Spray nozzle features multiple holes for a softer cleanse and water saving operation.
- Spray nozzle is self-cleaning, antibacterial, and removable for further cleaning.
- Bidet seat has a glossy finish with protective bumpers and self-closing seat/lid.
- Installs easily with quick-release system.
- Fits most standard elongated bowl toilets with adjustable hinge for side-to-side adjustment of 5-3/8" to 6-1/2" centers.
- Designed for one- and two-piece toilets.
- Toilet not included.