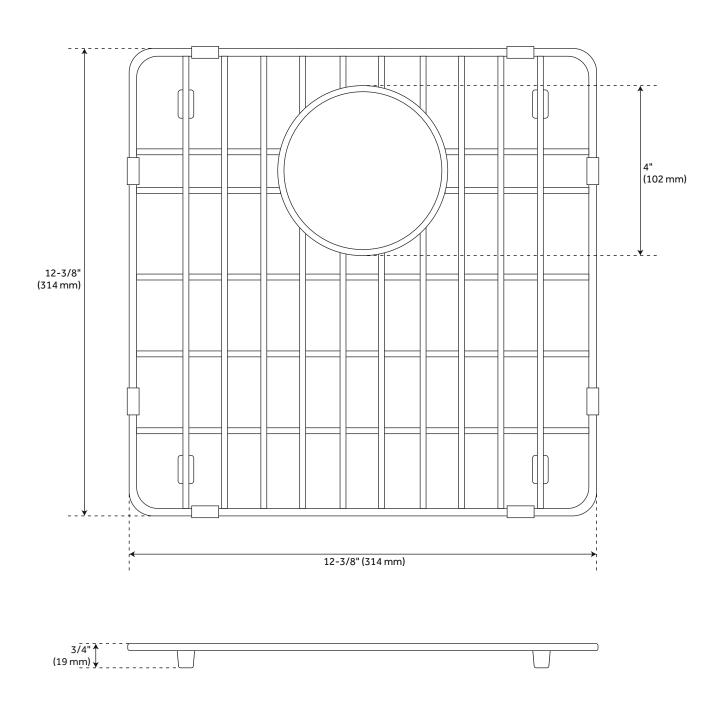

### **ADDITIONAL FEATURES**

- It is recommended to have the sink at the job site before cutting cabinet or counter top.
- Resistant to heat, stains, and scratches.
- Optional sink grid measurements: 12-3/8" L x 12-3/8" W x 3/4" H.

## OPTIONAL SINK GRID FOR 17" TOTTEN DROP-IN PREP SINK

SKU: 948448 SHG1212

All dimensions and specifications are nominal and may vary. Use actual products for accuracy in critical situations.