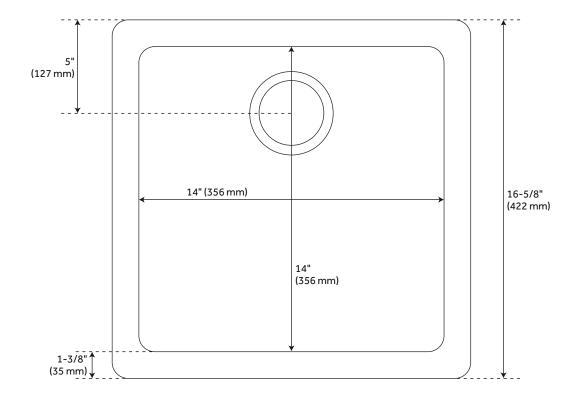

#### **FEATURES**

Length: 16-5/8" Width: 16-5/8" Height: 8"

Mounting Hardware Included: Yes

Number of Basins: 1 Sink Installation: Drop-In **Product Color: White** 

Faucet Centers: No Faucet Hole

Basin Length: 14" Basin Width: 14"

Fits Drain Hole Size: 3-1/2" Drain Included: Optional Faucet Included: No Sink Material: Granite Basin Configuration: Single Water Depth to Rim: 8" Faucet Holes: No Faucet Hole

ASSE 1016 Type P/T