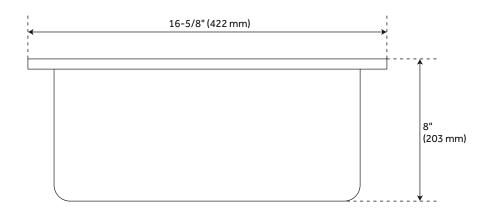

#### **FEATURES**

Length: 16-5/8" Width: 16-5/8" Height: 8"

Mounting Hardware Included: Yes

Number of Basins: 1 Sink Installation: Drop-In **Product Color: White** 

Faucet Centers: No Faucet Hole

Basin Length: 14" Basin Width: 14"

Fits Drain Hole Size: 3-1/2" Drain Included: Optional Faucet Included: No Sink Material: Granite Basin Configuration: Single Water Depth to Rim: 8" Faucet Holes: No Faucet Hole

ASSE 1016 Type P/T