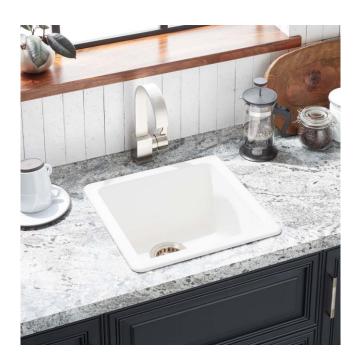

## 17" TOTTEN GRANITE COMPOSITE DROP-IN PREP SINK - WHITE

SKU: 948448

Code: SHGR1B1616, SHG1212, SH417855

#### **FEATURES**

Length: 16-5/8" Width: 16-5/8" Height: 8"

Mounting Hardware Included: Yes

Number of Basins: 1 Sink Installation: Drop-In **Product Color: White** 

Faucet Centers: No Faucet Hole

Basin Length: 14" Basin Width: 14"

Fits Drain Hole Size: 3-1/2" Drain Included: Optional Faucet Included: No Sink Material: Granite Basin Configuration: Single Water Depth to Rim: 8" Faucet Holes: No Faucet Hole

ASSE 1016 Type P/T