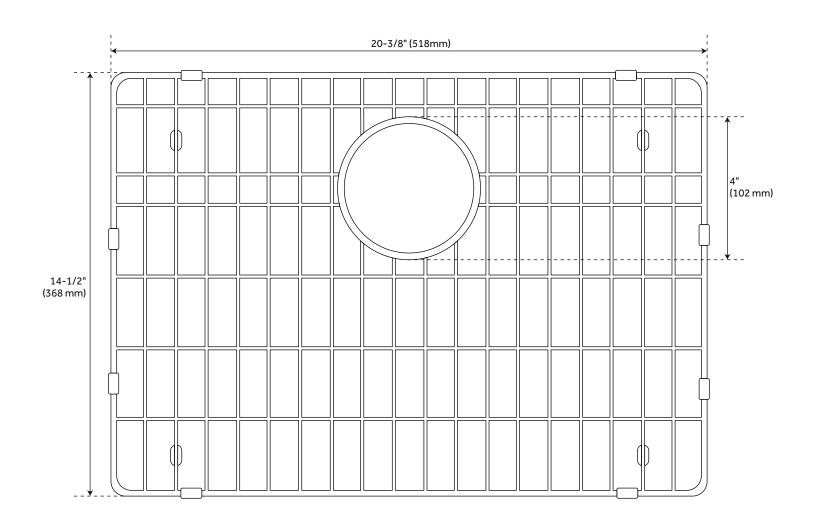

### **ADDITIONAL FEATURES**

- 27-inch minimum base cabinet width.
- It is recommended to have the sink at the job site before cutting cabinet or counter top.
- Resistant to heat, stains, and scratches.
- Optional sink grid measurements: 20-3/8" L x 14-1/2" W x 3/4" H.

# OPTIONAL SINK GRID FOR 25" TOTTEN DROP-IN KITCHEN SINK

SKU: 948458 SHG2014

All dimensions and specifications are nominal and may vary. Use actual products for accuracy in critical situations.