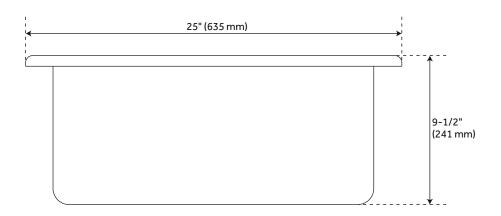

#### **FEATURES**

Length: 25" Width: 22" Height: 9-1/2"

Mounting Hardware Included: Yes

Number of Basins: 1 Sink Installation: Drop-In Product Color: White

Faucet Centers: No Faucet Hole

Basin Length: 22-1/4"
Basin Width: 16-3/8
Fits Drain Hole Size: 3-1/2"
Drain Included: Optional
Faucet Included: No
Sink Material: Granite
Basin Configuration: Single
Water Depth to Rim: 9-1/2"
Faucet Holes: No Faucet Hole

# 25" TOTTEN GRANITE COMPOSITE DROP-IN KITCHEN SINK - WHITE

SKU: 948458 SHGR1B2522WH

All dimensions and specifications are nominal and may vary. Use actual products for accuracy in critical situations.