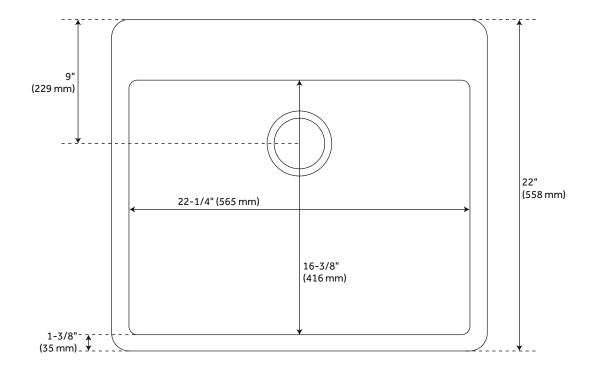

#### **FEATURES**

Length: 25" Width: 22" Height: 9-1/2"

Mounting Hardware Included: Yes

Number of Basins: 1 Sink Installation: Drop-In Product Color: White

Faucet Centers: No Faucet Hole

Basin Length: 22-1/4"
Basin Width: 16-3/8
Fits Drain Hole Size: 3-1/2"
Drain Included: Optional
Faucet Included: No
Sink Material: Granite
Basin Configuration: Single
Water Depth to Rim: 9-1/2"
Faucet Holes: No Faucet Hole

# 25" TOTTEN GRANITE COMPOSITE DROP-IN KITCHEN SINK - WHITE

SKU: 948458 SHGR1B2522WH

All dimensions and specifications are nominal and may vary. Use actual products for accuracy in critical situations.