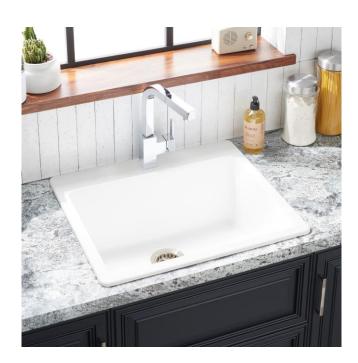

## 25" TOTTEN GRANITE COMPOSITE DROP-IN KITCHEN SINK - WHITE

SKU: 948458

Code: SHGR1B2522, SHG2014, SH417855

#### **FEATURES**

Length: 25" Width: 22" Height: 9-1/2"

Mounting Hardware Included: Yes

Number of Basins: 1 Sink Installation: Drop-In Product Color: White

Faucet Centers: No Faucet Hole

Basin Length: 22-1/4"
Basin Width: 16-3/8
Fits Drain Hole Size: 3-1/2"
Drain Included: Optional
Faucet Included: No
Sink Material: Granite
Basin Configuration: Single
Water Depth to Rim: 9-1/2"
Faucet Holes: No Faucet Hole