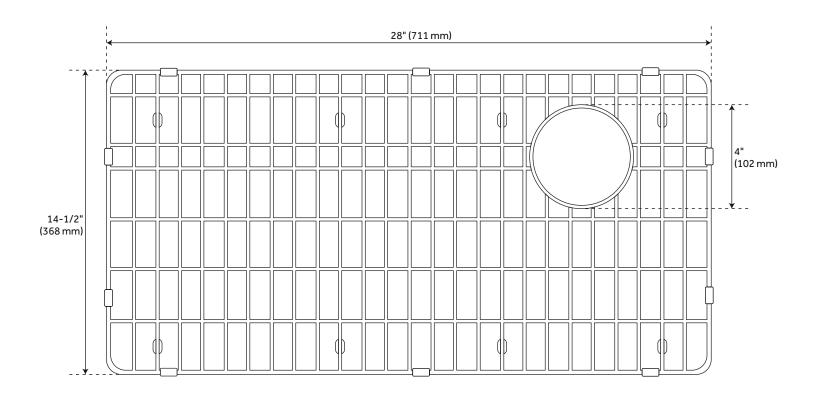

### **ADDITIONAL FEATURES**

- 36-inch minimum base cabinet width.
- It is recommended to have the sink at the job site before cutting cabinet or counter top.
- Resistant to heat, stains, and scratches.
- Optional sink grid measurements: 28" L x 14-1/2" W x 3/4" H.

# OPTIONAL SINK GRID FOR 33" TOTTEN DROP-IN KITCHEN SINK

SKU: 948462 SHG2814

All dimensions and specifications are nominal and may vary. Use actual products for accuracy in critical situations.