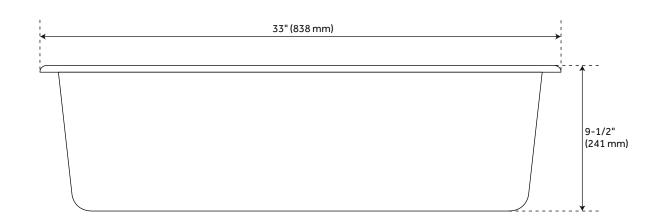

#### **FEATURES**

Length: 33" Width: 22" Height: 9-1/2"

Mounting Hardware Included: Yes

Number of Basins: 1 Sink Installation: Drop-In Product Color: Black

Faucet Centers: No Faucet Hole

Basin Length: 30-3/8"
Basin Width: 16-1/2"
Fits Drain Hole Size: 3-1/2"
Drain Included: Optional
Faucet Included: No
Sink Material: Granite
Basin Configuration: Single
Water Depth to Rim: 9-1/2"
Faucet Holes: No Faucet Hole