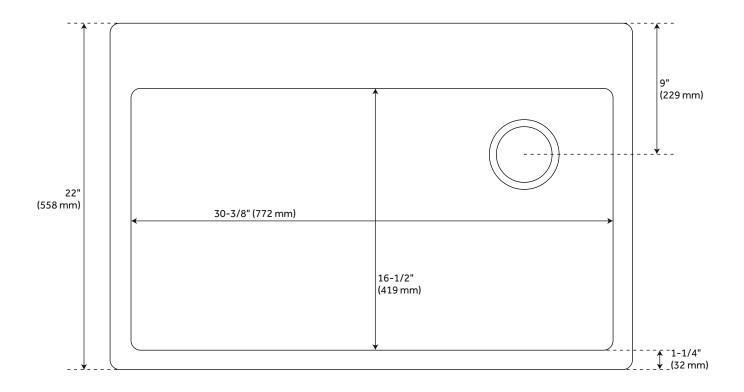

#### **FEATURES**

Length: 33" Width: 22" Height: 9-1/2"

Mounting Hardware Included: Yes

Number of Basins: 1 Sink Installation: Drop-In Product Color: Black

Faucet Centers: No Faucet Hole

Basin Length: 30-3/8"
Basin Width: 16-1/2"
Fits Drain Hole Size: 3-1/2"
Drain Included: Optional
Faucet Included: No
Sink Material: Granite
Basin Configuration: Single
Water Depth to Rim: 9-1/2"
Faucet Holes: No Faucet Hole