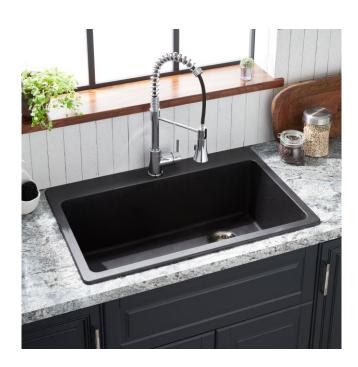

### 33" TOTTEN GRANITE COMPOSITE DROP-IN KITCHEN SINK - BLACK

SKU: 948462

Code: SHGR1B3322, SHG2814, SH417855

## 33" TOTTEN GRANITE COMPOSITE DROP-IN KITCHEN SINK - BLACK

SKU: 948462

Code: SHGR1B3322, SHG2814, SH417855

# 33" TOTTEN GRANITE COMPOSITE DROP-IN KITCHEN SINK - BLACK

SKU: 948462 SHGR1B3322BL

All dimensions and specifications are nominal and may vary. Use actual products for accuracy in critical situations.