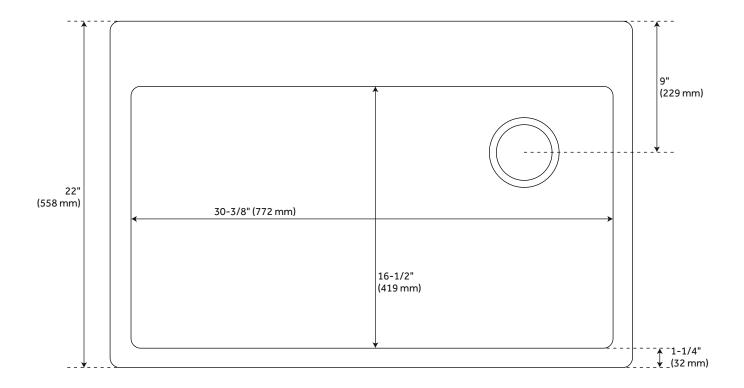

#### **FEATURES**

Length: 33" Width: 22" Height: 9-1/2"

Mounting Hardware Included: Yes

Number of Basins: 1 Sink Installation: Drop-In Product Color: White

Faucet Centers: No Faucet Hole

Basin Length: 30-3/8"
Basin Width: 16-1/2"
Fits Drain Hole Size: 3-1/2"
Drain Included: Optional
Faucet Included: No
Sink Material: Granite
Basin Configuration: Single
Water Depth to Rim: 9-1/2"
Faucet Holes: No Faucet Hole

# 33" TOTTEN GRANITE COMPOSITE DROP-IN KITCHEN SINK - WHITE

SKU: 948466 SHGR1B3322WH

All dimensions and specifications are nominal and may vary. Use actual products for accuracy in critical situations.