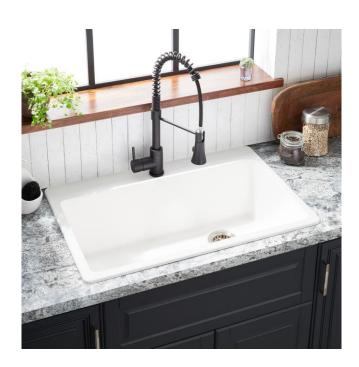

## 33" TOTTEN GRANITE COMPOSITE DROP-IN KITCHEN SINK - WHITE

SKU: 948466

Code: SHGR1B3322, SHG2814, SH417855

#### **FEATURES**

Length: 33" Width: 22" Height: 9-1/2"

Mounting Hardware Included: Yes

Number of Basins: 1 Sink Installation: Drop-In Product Color: White

Faucet Centers: No Faucet Hole

Basin Length: 30-3/8"
Basin Width: 16-1/2"
Fits Drain Hole Size: 3-1/2"
Drain Included: Optional
Faucet Included: No
Sink Material: Granite
Basin Configuration: Single
Water Depth to Rim: 9-1/2"
Faucet Holes: No Faucet Hole