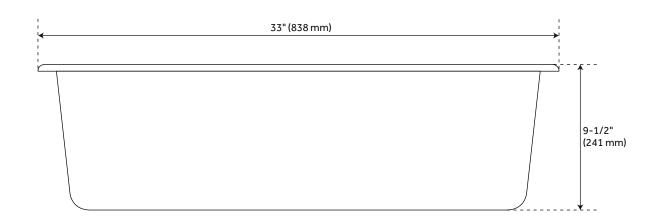

#### **FEATURES**

Length: 33" Width: 22" Height: 9-1/2"

Mounting Hardware Included: Yes

Number of Basins: 1 Sink Installation: Drop-In Product Color: White

Faucet Centers: No Faucet Hole

Basin Length: 30-3/8"
Basin Width: 16-1/2"
Fits Drain Hole Size: 3-1/2"
Drain Included: Optional
Faucet Included: No
Sink Material: Granite
Basin Configuration: Single
Water Depth to Rim: 9-1/2"
Faucet Holes: No Faucet Hole

# 33" TOTTEN GRANITE COMPOSITE DROP-IN KITCHEN SINK - WHITE

SKU: 948466 SHGR1B3322WH

All dimensions and specifications are nominal and may vary. Use actual products for accuracy in critical situations.