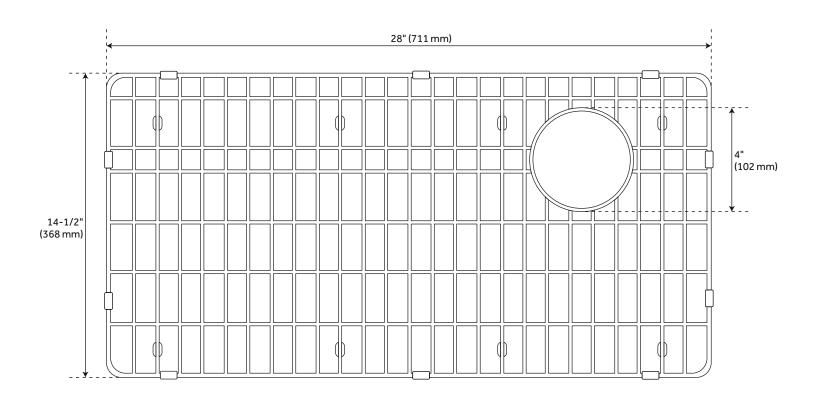

### **ADDITIONAL FEATURES**

- 36-inch minimum base cabinet width.
- It is recommended to have the sink at the job site before cutting cabinet or counter top.
- Resistant to heat, stains, and scratches.
- Optional sink grid measurements: 28" L x 14-1/2" W x 3/4" H.

# OPTIONAL SINK GRID FOR 33" TOTTEN DROP-IN KITCHEN SINK

SKU: 948466 SHG2814

All dimensions and specifications are nominal and may vary. Use actual products for accuracy in critical situations.