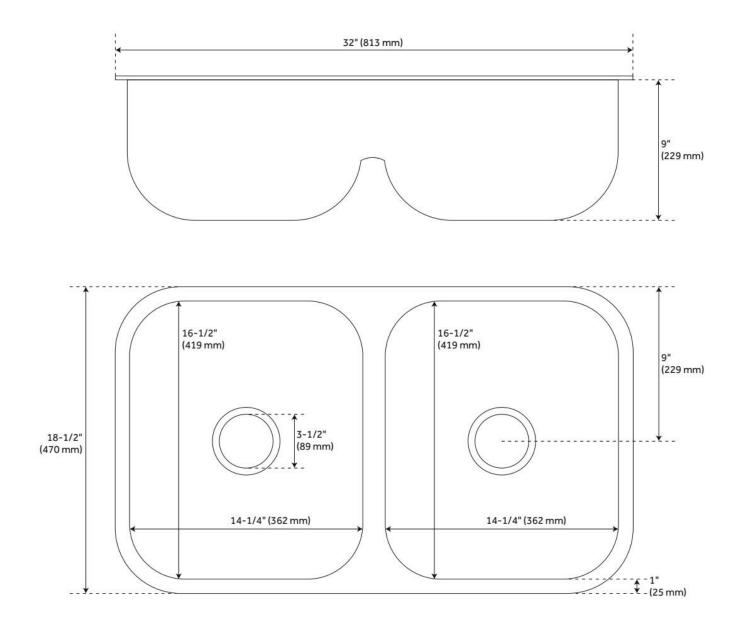

# 32" CALVERTON DOUBLE-BOWL STAINLESS STEEL UNDERMOUNT SINK

SKU: 948494 Code: SHCAURBA3219

#### FEATURES

Material: Stainless Steel Fits Drain Hole Size: 3-1/2" Faucet Centers: No Faucet Hole Mounting Hardware Included: Yes

ASME A112.19.3/CSA B45.4, LISTED ID: SHCAURBA3219

### **ADDITIONAL FEATURES**

- It is recommended to have the sink at the job site before cutting cabinet or counter top.
- Features a low center divide for maneuvering large pots and pans.
- Sound absorption pads on the underside of sink.
- Has an undercoating to prevent condensation buildup.
- Minimum Cabinet Size: 36" .