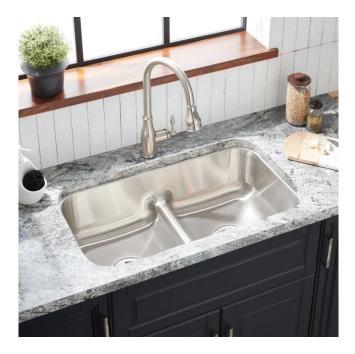

# 32" CALVERTON DOUBLE-BOWL STAINLESS STEEL UNDERMOUNT SINK

SKU: 948494 Code: SHCAURBA3219

### **ADDITIONAL FEATURES**

- It is recommended to have the sink at the job site before cutting cabinet or counter top.
- Features a low center divide for maneuvering large pots and pans.
- Sound absorption pads on the underside of sink.
- Has an undercoating to prevent condensation buildup.
- Minimum Cabinet Size: 36" .