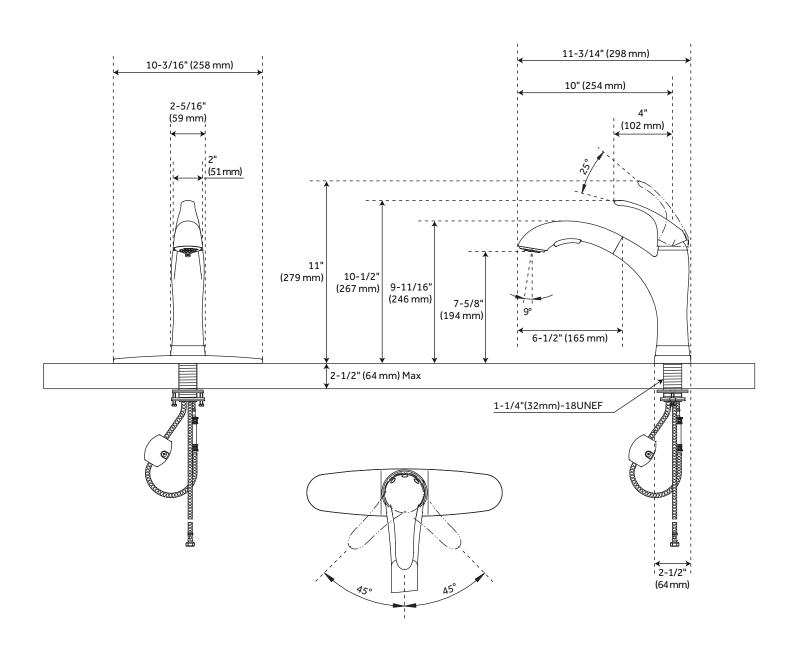

#### **FEATURES**

Installation Type: Single-Hole

Design: Traditional Material: Brass Length: 10-3/16" Width: 11-3/4" Height: 11"

Faucet Centers: Single-Hole Faucet Material: Metal Handle Type: Lever Handle Length: 4" Base Plate Width: 2-1/2"

Flow Rate: 1.8 gpm (6.8L/min) max @ 60 psi

Kitchen Faucet Holes: 1

Max. Countertop Thickness: 2-1/2"

Height To Spout: 7-5/8"

Spout Reach: 10"

Swivel Spout: true

Handle Height: 10-1/2"

Ceramic Disc Cartridges: Yes

# CYPRESS SINGLE-HOLE PULL-OUT KITCHEN FAUCET

SKU: 948530 SHXCCY100

All dimensions and specifications are nominal and may vary. Use actual products for accuracy in critical situations.