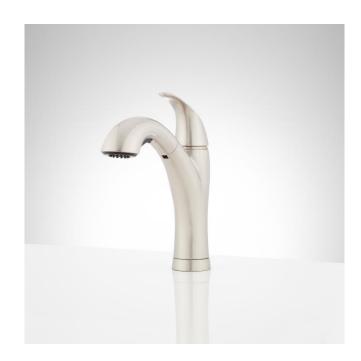

## CYPRESS SINGLE-HOLE PULL-OUT KITCHEN FAUCET

SKU: 948530

Code: SHXCCY100, SHXCCY100N

#### **FEATURES**

Installation Type: Single-Hole

Design: Traditional Material: Brass Length: 10-3/16" Width: 11-3/4" Height: 11"

Faucet Centers: Single-Hole Faucet Material: Metal Handle Type: Lever Handle Length: 4" Base Plate Width: 2-1/2"

Flow Rate: 1.8 gpm (6.8L/min) max @ 60 psi

Kitchen Faucet Holes: 1

Max. Countertop Thickness: 2-1/2"

Height To Spout: 7-5/8"

Spout Reach: 10"

Swivel Spout: true

Handle Height: 10-1/2"

Ceramic Disc Cartridges: Yes