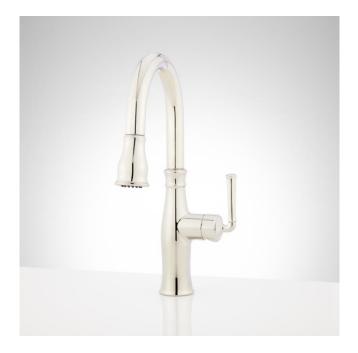

## WILLISTON SINGLE-HOLE PULL-DOWN KITCHEN FAUCET

SKU: 948537 Code: SHXCWL102

## FEATURES

Material: Metal construction for strength and durability Installation Type: Single-Hole Flow Rate: 1.75 gpm (6.6 L/min) @ 60 psi Spray Type: Stream Cartridge Type: Ceramic Disc Swivel Spout: Yes

## **ADDITIONAL FEATURES**

- 2-function sprayer: stream and aerated spray.
- Button has to be held down for spray mode.
- 360° swivel spout.
- Braided nylon supplies.