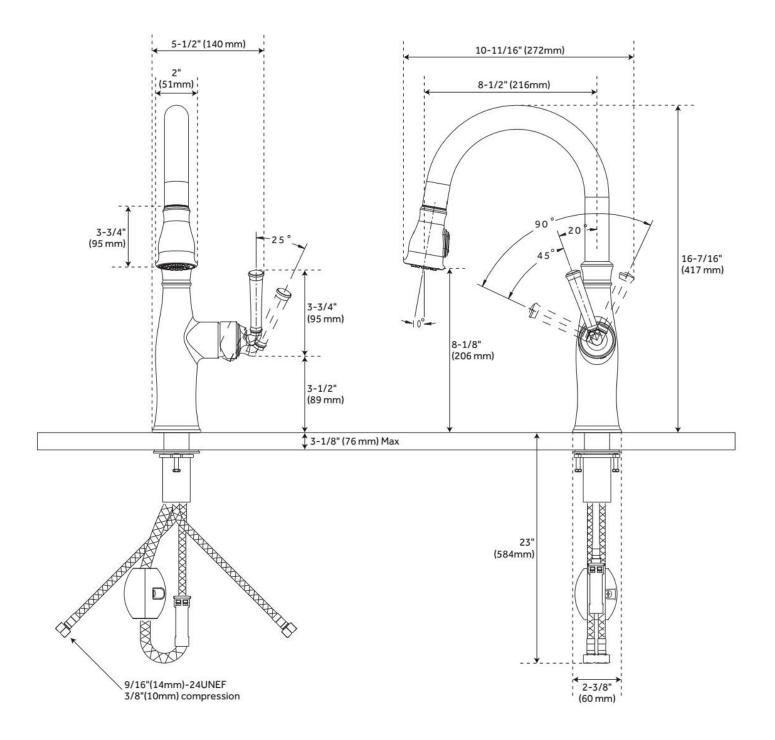

## FEATURES

Material: Metal construction for strength and durability Installation Type: Single-Hole Flow Rate: 1.75 gpm (6.6 L/min) @ 60 psi Spray Type: Stream Cartridge Type: Ceramic Disc Swivel Spout: Yes