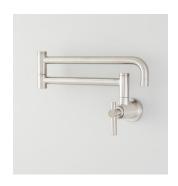

## RAVENEL RETRACTABLE WALL-MOUNT POT FILLER

SKU: 948540

Code: SHXRA105, SHXRA107