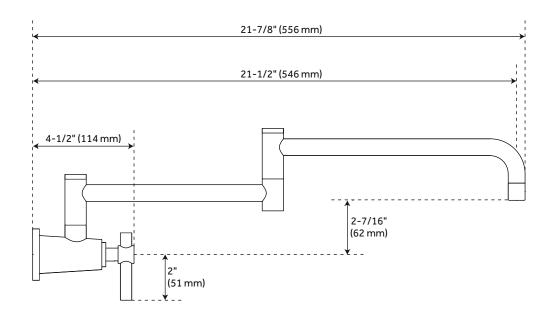

#### **FEATURES**

Installation Type: Wall Mount

Design: Modern Material: Brass Length: 2-5/16" Width: 21-7/8" Height: 7-5/8"

Base Plate Diameter: 2-5/16" Faucet Centers: Single-Hole

Drain Included: No
Faucet Material: Metal
Handle Type: Lever
Handle Length: 2"
Kitchen Faucet Holes: 1
Height To Spout: 2-7/16"
Spout Reach: 21-1/2"
Swivel Spout: true

# RAVENEL RETRACTABLE WALL-MOUNT POT FILLER

SKU: 948540 SHXRA105

All dimensions and specifications are nominal and may vary. Use actual products for accuracy in critical situations.