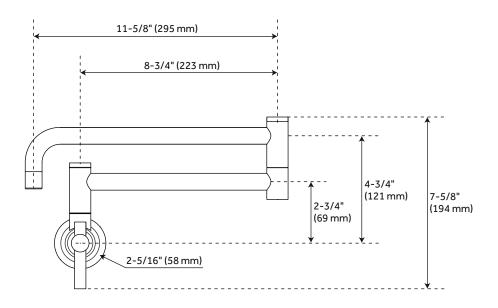

#### **FEATURES**

Installation Type: Wall Mount

Design: Modern Material: Brass Length: 2-5/16" Width: 21-7/8" Height: 7-5/8"

Base Plate Diameter: 2-5/16" Faucet Centers: Single-Hole

Drain Included: No
Faucet Material: Metal
Handle Type: Lever
Handle Length: 2"
Kitchen Faucet Holes: 1
Height To Spout: 2-7/16"
Spout Reach: 21-1/2"
Swivel Spout: true

# RAVENEL RETRACTABLE WALL-MOUNT POT FILLER

SKU: 948540 SHXRA105

All dimensions and specifications are nominal and may vary. Use actual products for accuracy in critical situations.