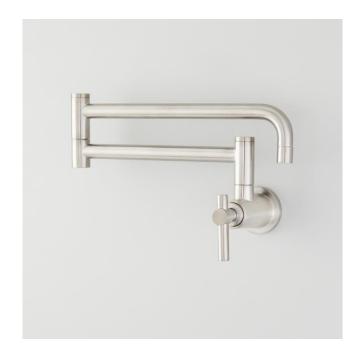

## RAVENEL RETRACTABLE WALL-MOUNT POT FILLER

SKU: 948540

Code: SHXRA105, SHXRA107

#### **FEATURES**

Installation Type: Wall Mount

Design: Modern Material: Brass Length: 2-5/16" Width: 21-7/8" Height: 7-5/8"

Base Plate Diameter: 2-5/16" Faucet Centers: Single-Hole

Drain Included: No
Faucet Material: Metal
Handle Type: Lever
Handle Length: 2"
Kitchen Faucet Holes: 1
Height To Spout: 2-7/16"
Spout Reach: 21-1/2"
Swivel Spout: true