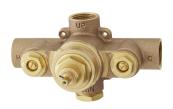

## THERMOSTATIC ROUGH-IN SHOWER VALVE

SKU: 948545

Code: SH6004, SH6006

### THERMOSTATIC ROUGH-IN SHOWER VALVE

SKU: 948545

Code: SH6004, SH6006

# THERMOSTATIC ROUGH-IN SHOWER VALVE

SKU: 948545 SH6004, SH6006

All dimensions and specifications are nominal and may vary. Use actual products for accuracy in critical situations.