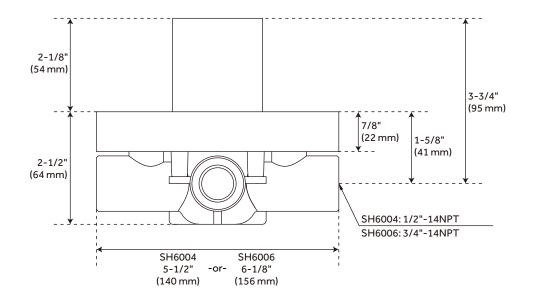

# THERMOSTATIC ROUGH-IN SHOWER VALVE

SKU: 948545 SH6004, SH6006

All dimensions and specifications are nominal and may vary. Use actual products for accuracy in critical situations.