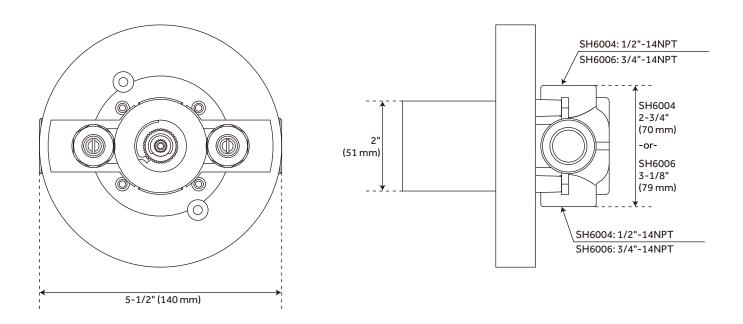

# THERMOSTATIC ROUGH-IN SHOWER VALVE

SKU: 948545 SH6004, SH6006

All dimensions and specifications are nominal and may vary. Use actual products for accuracy in critical situations.