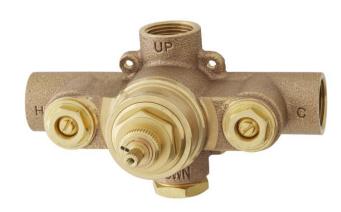

## THERMOSTATIC ROUGH-IN SHOWER VALVE

SKU: 948545

Code: SH6004, SH6006

### THERMOSTATIC ROUGH-IN SHOWER VALVE

SKU: 948545

Code: SH6004, SH6006

# THERMOSTATIC ROUGH-IN SHOWER VALVE

SKU: 948545 SH6004, SH6006

All dimensions and specifications are nominal and may vary. Use actual products for accuracy in critical situations.