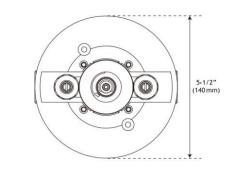

## THERMOSTATIC ROUGH-IN SHOWER VALVE

SKU: 948545 Code: SH6004, SH6006

## **FEATURES**

Cartridge Type: Thermostatic

ASME A112.18.1/CSA B125.1, ASSE 1016 Type P/T, Massachusetts Accepted, LISTED ID: SH6004, SH6006

## **ADDITIONAL FEATURES**

- For proper installation, requires use of volume control valve and trim.
- Bronze valve body.
- Factory-calibrated comfort setting at 104 degrees Fahrenheit.
- Water inlet stops and check valve.
- Thermostatic technology keeps shower temperature ±1 degree Celsius.