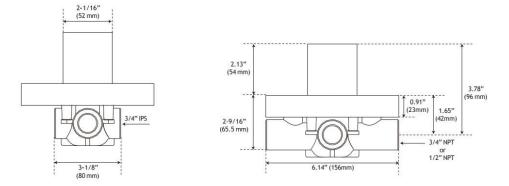

## THERMOSTATIC ROUGH-IN SHOWER VALVE

SKU: 948545 Code: SH6004, SH6006

## **FEATURES**

Cartridge Type: Thermostatic

ASME A112.18.1/CSA B125.1, ASSE 1016 Type P/T, Massachusetts Accepted, LISTED ID: SH6004, SH6006

## **ADDITIONAL FEATURES**

- For proper installation, requires use of volume control valve and trim.
- Bronze valve body.
- Factory-calibrated comfort setting at 104 degrees Fahrenheit.
- Water inlet stops and check valve.
- Thermostatic technology keeps shower temperature ±1 degree Celsius.