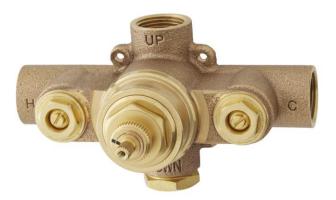

## THERMOSTATIC ROUGH-IN SHOWER VALVE

SKU: 948545 Code: SH6004, SH6006

## **FEATURES**

Cartridge Type: Thermostatic

ASME A112.18.1/CSA B125.1, ASSE 1016 Type P/T, Massachusetts Accepted, LISTED ID: SH6004, SH6006

## **ADDITIONAL FEATURES**

- For proper installation, requires use of volume control valve and trim.
- Bronze valve body.
- Factory-calibrated comfort setting at 104 degrees Fahrenheit.
- Water inlet stops and check valve.
- Thermostatic technology keeps shower temperature ±1 degree Celsius.