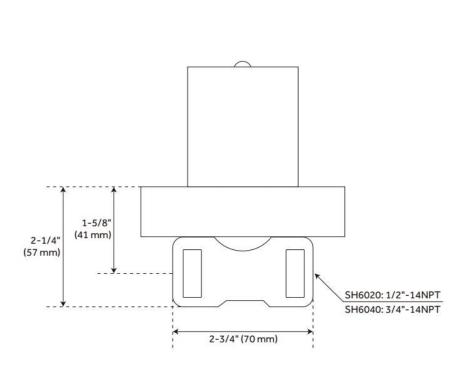

## **VOLUME CONTROL ROUGH-IN VALVE**

SKU: 948546

Code: SH6020, SH6040

## **FEATURES**

ASME A112.18.1/CSA B125.1, Massachusetts Accepted, LISTED ID: SH6020, SH6040

## **ADDITIONAL FEATURES**

- Intended for use with a thermostatic valve and trim.
- Bronze valve body.
- Ceramic cartridge.
- Compatible with Beasley, Berwyn, Boca Raton, Drea, Edenton, Elita, Greyfield, Gunther, Hibiscus, Key West, Lentz, Lexia, Pendleton, Pinecrest, Provincetown, Rigi, Sefina, Vassor and Vilamonte Volume Control Trims.