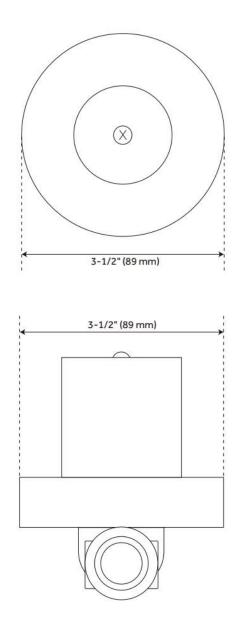

## **VOLUME CONTROL ROUGH-IN VALVE**

SKU: 948546

Code: SH6020, SH6040

## **ADDITIONAL FEATURES**

- Intended for use with a thermostatic valve and trim.
- Bronze valve body.
- Ceramic cartridge.
- Compatible with Beasley, Berwyn, Boca Raton, Drea, Edenton, Elita, Greyfield, Gunther, Hibiscus, Key West, Lentz, Lexia, Pendleton, Pinecrest, Provincetown, Rigi, Sefina, Vassor and Vilamonte Volume Control Trims.