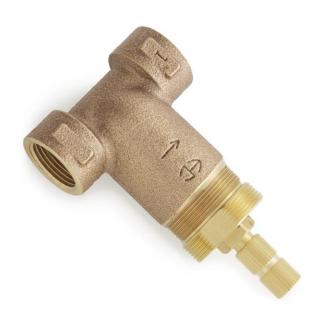

## **VOLUME CONTROL ROUGH-IN VALVE**

SKU: 948546

Code: SH6020, SH6040

## **ADDITIONAL FEATURES**

- Intended for use with a thermostatic valve and trim.
- Bronze valve body.
- Ceramic cartridge.
- Compatible with Beasley, Berwyn, Boca Raton, Drea, Edenton, Elita, Greyfield, Gunther, Hibiscus, Key West, Lentz, Lexia, Pendleton, Pinecrest, Provincetown, Rigi, Sefina, Vassor and Vilamonte Volume Control Trims.