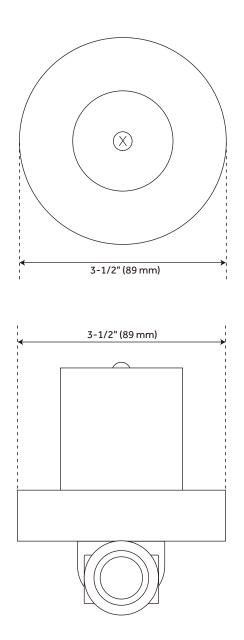

## **VOLUME CONTROL ROUGH-IN VALVE**

SKU: 948546 SH6020, SH6040

All dimensions and specifications are nominal and may vary. Use actual products for accuracy in critical situations.