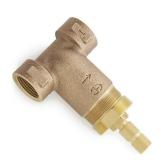

## **VOLUME CONTROL ROUGH-IN VALVE**

SKU: 948546

Code: SH6020, SH6040

**FEATURES** 

ASME A112.18.1/CSA B125.1

REVISED 3/22/2023

## **VOLUME CONTROL ROUGH-IN VALVE**

SKU: 948546

Code: SH6020, SH6040

## **ADDITIONAL FEATURES**

- Intended for use with a thermostatic valve and trim.
- Bronze valve body.
- Ceramic cartridge.
- Compatible with Beasley, Edenton, Greyfield, Hibiscus, Pinecrest, Provincetown, Rigi and Vilamonte Volume Control Trims.