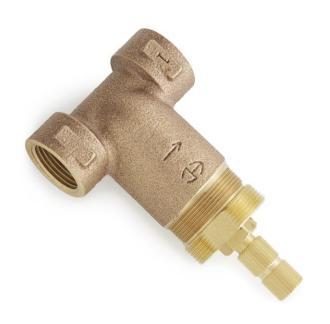

## **VOLUME CONTROL ROUGH-IN VALVE**

SKU: 948546

Code: SH6020, SH6040

**FEATURES** 

ASME A112.18.1/CSA B125.1

REVISED 3/22/2023

## **VOLUME CONTROL ROUGH-IN VALVE**

SKU: 948546

Code: SH6020, SH6040

## **ADDITIONAL FEATURES**

- Intended for use with a thermostatic valve and trim.
- Bronze valve body.
- Ceramic cartridge.
- Compatible with Beasley, Edenton, Greyfield, Hibiscus, Pinecrest, Provincetown, Rigi and Vilamonte Volume Control Trims.