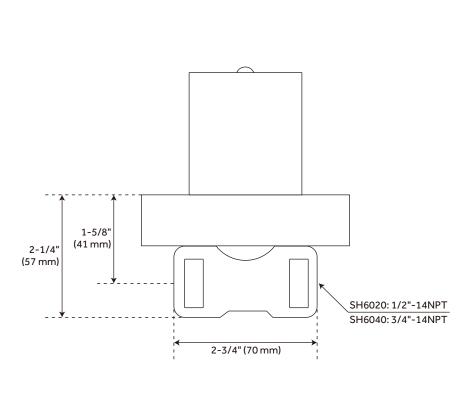

## **VOLUME CONTROL ROUGH-IN VALVE**

SKU: 948546 SH6020, SH6040

All dimensions and specifications are nominal and may vary. Use actual products for accuracy in critical situations.