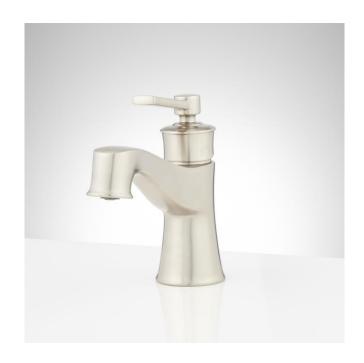

### PENDLETON SINGLE-HOLE BATHROOM FAUCET

SKU: 948578 Code: SHWST107

#### **FEATURES**

Material: Metal construction for strength and durability

Installation Type: Single-Hole

Flow Rate: 1.2 gpm (4.5 L/min) @ 60 psi

Cartridge Type: Ceramic Disc

Swivel Spout: No

Drain Type: Lift rod metal pop-up with overflow