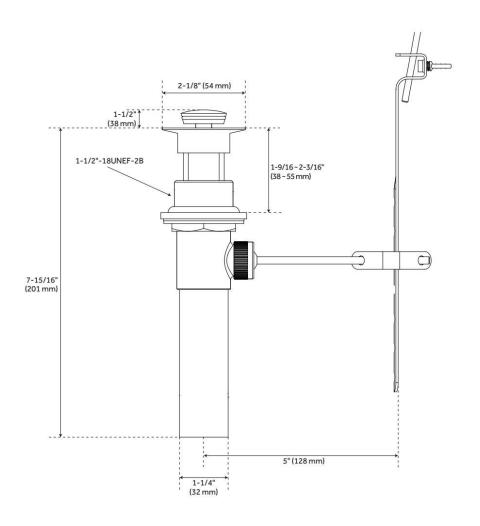

### PENDLETON SINGLE-HOLE BATHROOM FAUCET

SKU: 948578 Code: SHWST107

#### **FEATURES**

Material: Metal construction for strength and durability

Installation Type: Single-Hole

Flow Rate: 1.2 gpm (4.5 L/min) @ 60 psi

Cartridge Type: Ceramic Disc

Swivel Spout: No

Drain Type: Lift rod metal pop-up with overflow

#### **ADDITIONAL FEATURES**

- Drain is only compatible with sinks that have an overflow.
- Included deck plate converts faucet from a single-hole installation to a 4" centerset spread.

REVISED 5/17/2024