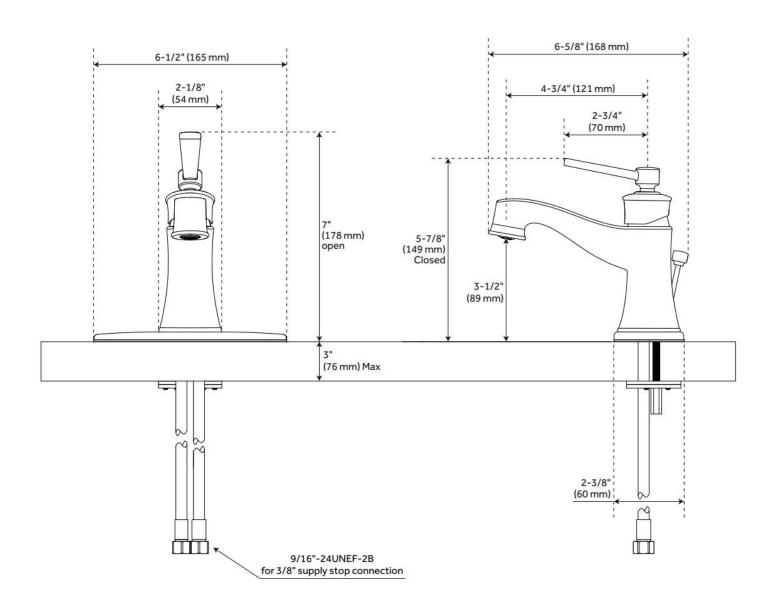

#### **FEATURES**

Material: Metal construction for strength and durability

Installation Type: Single-Hole

Flow Rate: 1.2 gpm (4.5 L/min) @ 60 psi

Cartridge Type: Ceramic Disc

Swivel Spout: No

Drain Type: Lift rod metal pop-up with overflow

#### **ADDITIONAL FEATURES**

- Drain is only compatible with sinks that have an overflow.
- Included deck plate converts faucet from a single-hole installation to a 4" centerset spread.

REVISED 5/17/2024