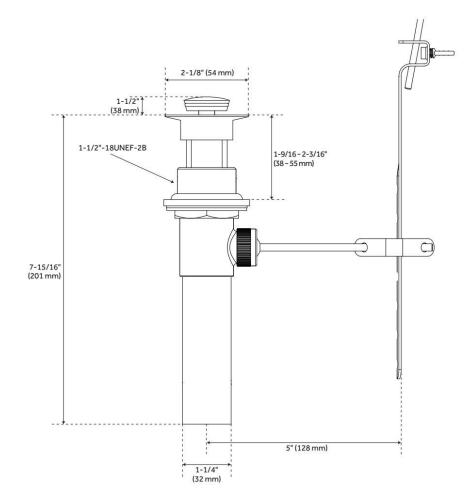

#### FEATURES

Material: Metal construction for strength and durability Faucet Centers: Single-Hole Installation Type: Single-Hole Flow Rate: 1.2 gpm (4.5 L/min) @ 60 psi Cartridge Type: Ceramic Disc Swivel Spout: No Drain Type: Lift rod metal pop-up with overflow

### **ADDITIONAL FEATURES**

- Drain is only compatible with sinks that have an overflow.
- Included deck plate converts faucet from a single-hole installation to a 4" centerset spread.