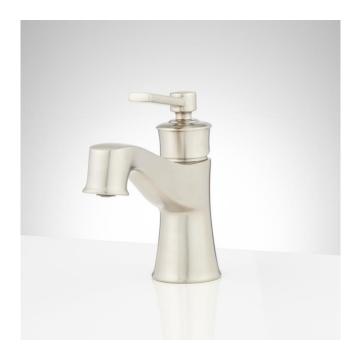

# PENDLETON SINGLE-HOLE BATHROOM FAUCET

SKU: 948578 Code: SHWST107

#### FEATURES

Material: Metal construction for strength and durability Faucet Centers: Single-Hole Installation Type: Single-Hole Flow Rate: 1.2 gpm (4.5 L/min) @ 60 psi Cartridge Type: Ceramic Disc Swivel Spout: No Drain Type: Lift rod metal pop-up with overflow