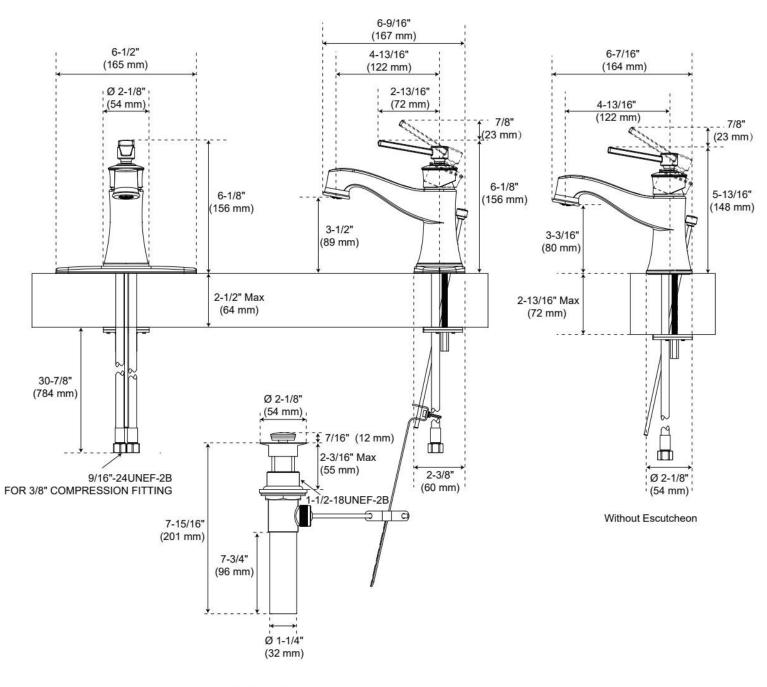

### PENDLETON SINGLE-HOLE BATHROOM FAUCET

SKU: 948578 Code: SHWST107

With Escutcheon

signature hardware.com

#### FEATURES

Material: Metal construction for strength and durability Faucet Centers: Single-Hole Installation Type: Single-Hole Flow Rate: 1.2 gpm (4.5 L/min) @ 60 psi Cartridge Type: Ceramic Disc Swivel Spout: No Drain Type: Lift rod metal pop-up with overflow

### **ADDITIONAL FEATURES**

- Drain is only compatible with sinks that have an overflow.
- Included deck plate converts faucet from a single-hole installation to a 4" centerset spread.