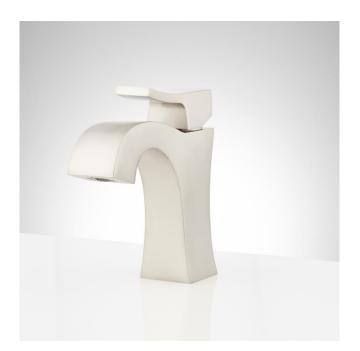

# VILAMONTE SINGLE-HOLE BATHROOM FAUCET

SKU: 948583 Code: SHWSCVL107

#### FEATURES

Material: Metal construction for strength and durability Installation Type: Single-Hole Flow Rate: 1.2 gpm (4.5 L/min) @ 60 psi Cartridge Type: Ceramic Disc Swivel Spout: No Drain Type: Metal push-pop with overflow