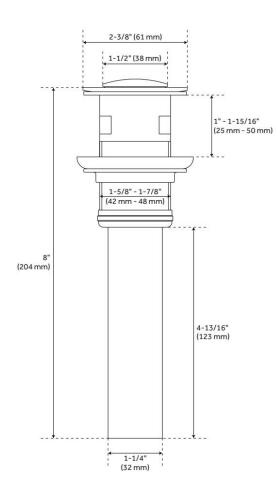

#### FEATURES

Material: Metal construction for strength and durability Installation Type: Single-Hole Flow Rate: 1.2 gpm (4.5 L/min) @ 60 psi Cartridge Type: Ceramic Disc Swivel Spout: No Drain Type: Metal push-pop with overflow

### **ADDITIONAL FEATURES**

- Drain is only compatible with sinks that have an overflow.
- Included deck plate converts faucet from a single-hole installation to a 4" centerset spread.