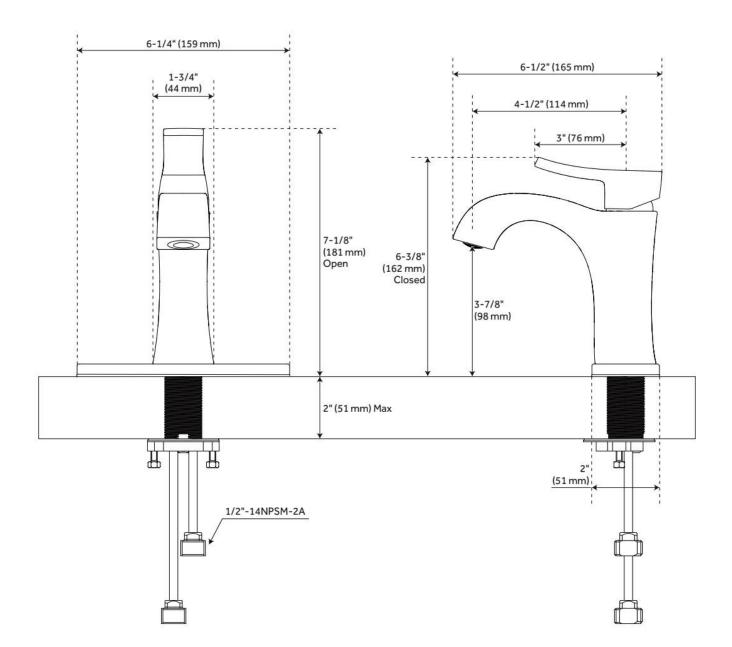

#### FEATURES

Material: Metal construction for strength and durability Installation Type: Single-Hole Flow Rate: 1.2 gpm (4.5 L/min) @ 60 psi Cartridge Type: Ceramic Disc Swivel Spout: No Drain Type: Metal push-pop with overflow

### **ADDITIONAL FEATURES**

- Drain is only compatible with sinks that have an overflow.
- Included deck plate converts faucet from a single-hole installation to a 4" centerset spread.