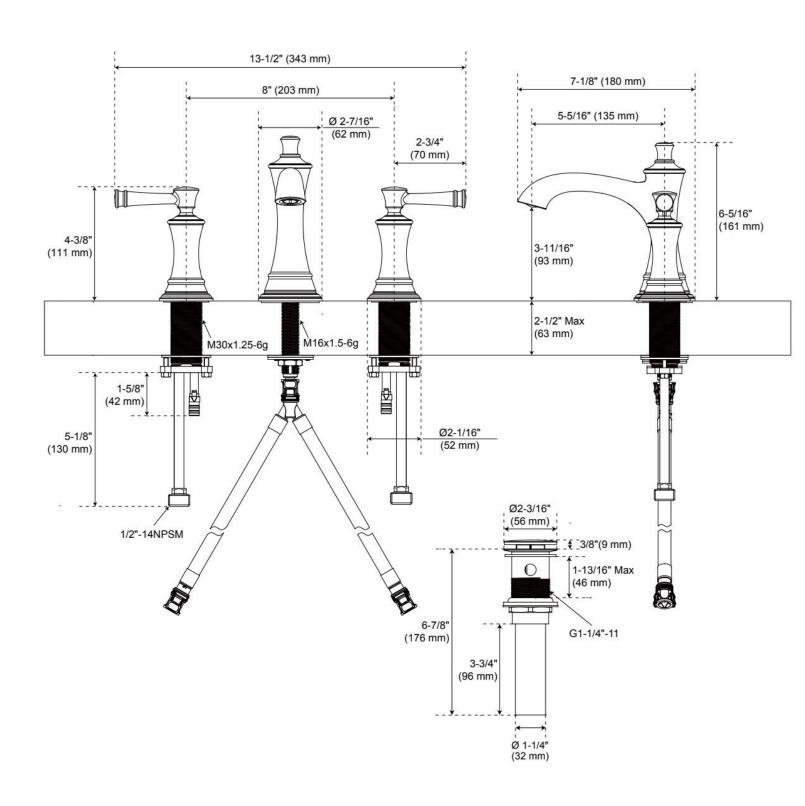

## **FEATURES**

Material: Metal construction for strength and durability

Faucet Centers: 8"

Installation Type: Widespread

Flow Rate: 1.2 gpm (4.5 L/min) @ 60 psi

Cartridge Type: Ceramic Disc

**Swivel Spout: No** 

Drain Type: Lift rod metal pop-up with overflow

ASME A112.18.1/CSA B125.1, NSF/ANSI 372, NSF/ANSI 61, NSF/ANSI/CAN 61, NSF/ANSI/CAN 61-9:Q≤1, ICC/ANSI A117.1, CEC Listed, CALGreen, WaterSense by IAPMO, Massachusetts Accepted, LISTED ID: SHWSCBE807\*

## **ADDITIONAL FEATURES**

- Drain is only compatible with sinks that have an overflow.
- Requires 3-hole installation.

**REVISED 2/5/2025** 