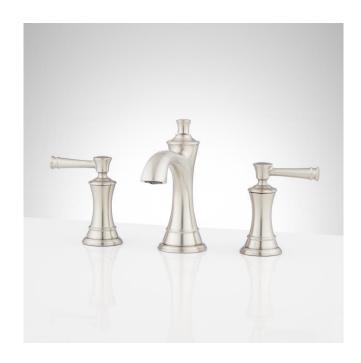

## BEASLEY WIDESPREAD BATHROOM FAUCET

SKU: 948585 Code: SHWSCBE807

## **FEATURES**

Material: Metal construction for strength and durability

Faucet Centers: 8"

Installation Type: Widespread

Flow Rate: 1.2 gpm (4.5 L/min) @ 60 psi

Cartridge Type: Ceramic Disc

**Swivel Spout: No** 