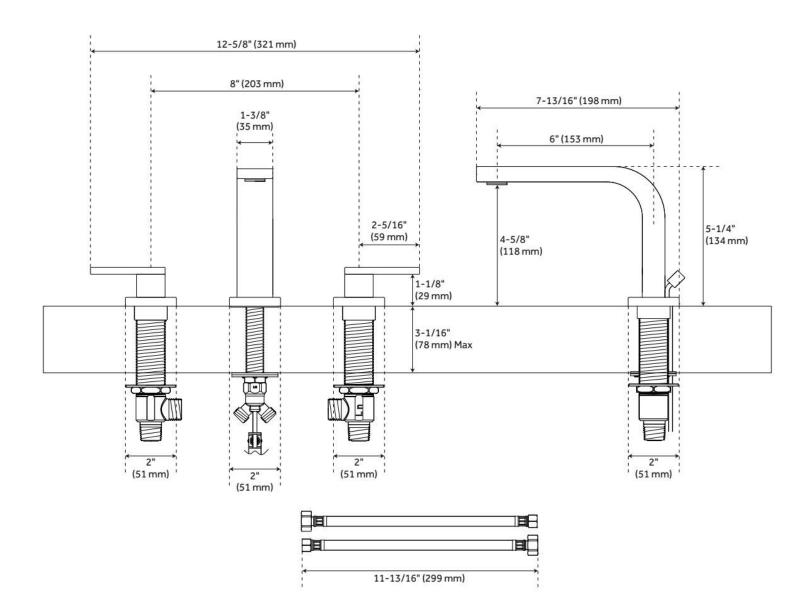

#### FEATURES

Material: Metal construction for strength and durability Installation Type: Widespread Flow Rate: 1.2 gpm (4.5 L/min) @ 60 psi Cartridge Type: Ceramic Disc Swivel Spout: No Drain Type: Lift rod metal pop-up with overflow

### **ADDITIONAL FEATURES**

- Drain is only compatible with sinks that have an overflow.
- Requires 3-hole installation.
- Metal handle.
- Metal spout.