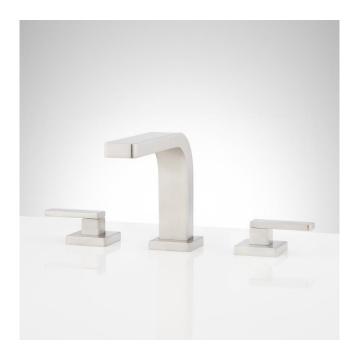

# HIBISCUS WIDESPREAD BATHROOM FAUCET

SKU: 948592 Code: SHWSCHB807

#### FEATURES

Material: Metal construction for strength and durability Installation Type: Widespread Flow Rate: 1.2 gpm (4.5 L/min) @ 60 psi Cartridge Type: Ceramic Disc Swivel Spout: No Drain Type: Lift rod metal pop-up with overflow

### **ADDITIONAL FEATURES**

- Drain is only compatible with sinks that have an overflow.
- Requires 3-hole installation.
- Metal handle.
- Metal spout.