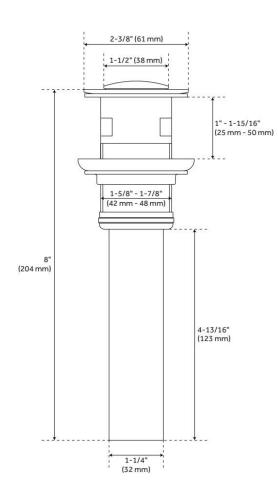

#### FEATURES

Material: Metal construction for strength and durability Installation Type: Widespread Flow Rate: 1.2 gpm (4.5 L/min) @ 60 psi Cartridge Type: Ceramic Disc Swivel Spout: No Drain Type: Lift rod metal pop-up with overflow

### **ADDITIONAL FEATURES**

- Drain is only compatible with sinks that have an overflow.
- Requires 3-hole installation.
- Metal handle.
- Metal spout.