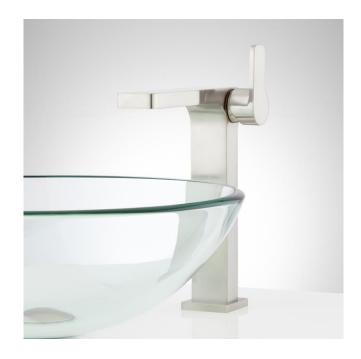

## HIBISCUS SINGLE-HOLE VESSEL FAUCET

SKU: 948603

Code: SHWSCHB107L

#### **FEATURES**

Material: Metal construction for strength and durability

Installation Type: Vessel

Flow Rate: 1.2 gpm (4.5 L/min) @ 60 psi

Cartridge Type: Ceramic Disc

Swivel Spout: No

Drain Type: Metal push-pop with overflow