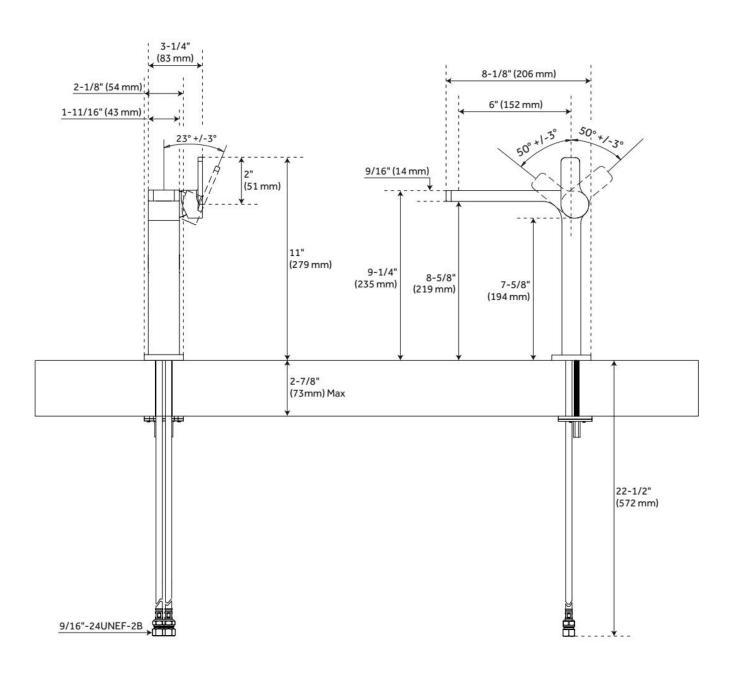

#### **FEATURES**

Material: Metal construction for strength and durability

Installation Type: Vessel

Flow Rate: 1.2 gpm (4.5 L/min) @ 60 psi

Cartridge Type: Ceramic Disc

Swivel Spout: No

Drain Type: Metal push-pop with overflow