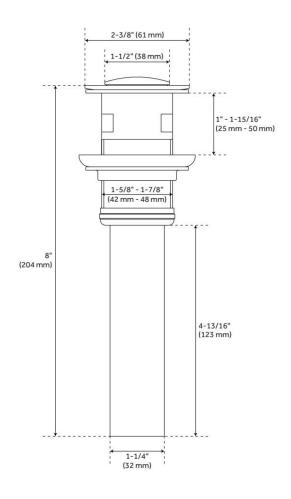

#### **FEATURES**

Material: Metal construction for strength and durability

Installation Type: Vessel

Flow Rate: 1.2 gpm (4.5 L/min) @ 60 psi

Cartridge Type: Ceramic Disc

Swivel Spout: No

Drain Type: Metal push-pop with overflow

### **ADDITIONAL FEATURES**

- Drain is only compatible with sinks that have an overflow.
- Metal handles.

REVISED 5/15/2024