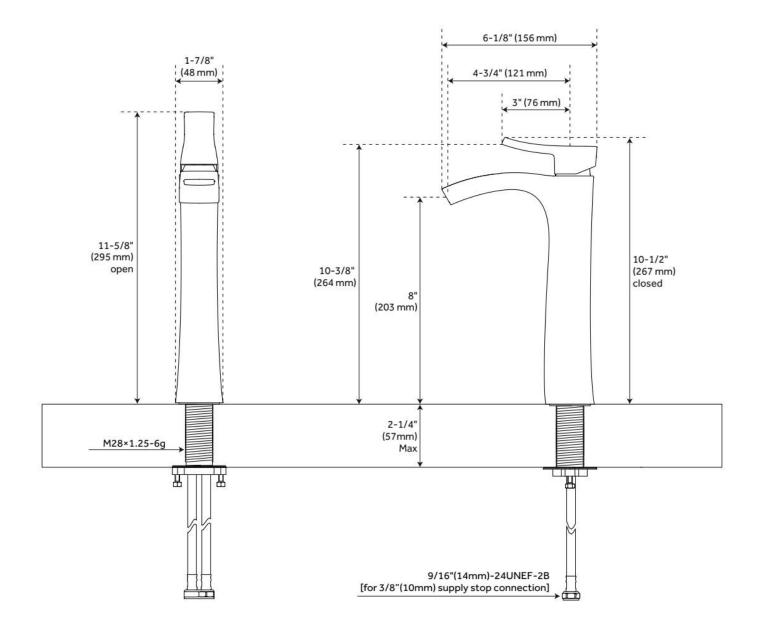

#### FEATURES

Material: Metal construction for strength and durability Installation Type: Vessel Flow Rate: 1.2 gpm (4.5 L/min) @ 60 psi Cartridge Type: Ceramic Disc Swivel Spout: No Drain Type: Metal push-pop with overflow