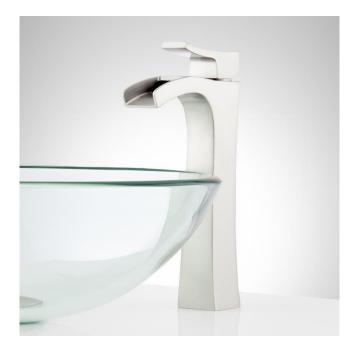

# VILAMONTE WATERFALL VESSEL FAUCET

SKU: 948607 Code: SHWSCVL157L

#### FEATURES

Material: Metal construction for strength and durability Installation Type: Vessel Flow Rate: 1.2 gpm (4.5 L/min) @ 60 psi Cartridge Type: Ceramic Disc Swivel Spout: No Drain Type: Metal push-pop with overflow