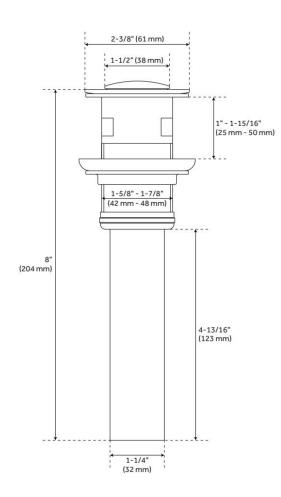

#### FEATURES

Material: Metal construction for strength and durability Installation Type: Vessel Flow Rate: 1.2 gpm (4.5 L/min) @ 60 psi Cartridge Type: Ceramic Disc Swivel Spout: No Drain Type: Metal push-pop with overflow

### **ADDITIONAL FEATURES**

• Drain is only compatible with sinks that have an overflow.