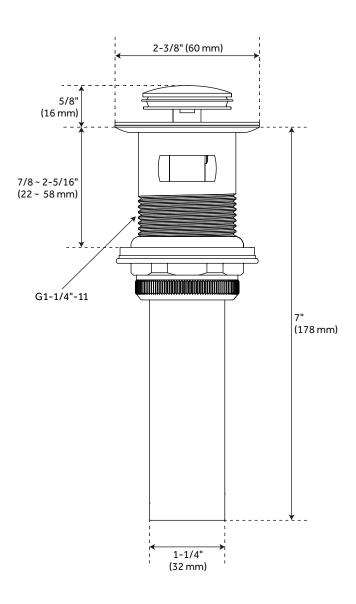

#### **ADDITIONAL FEATURES**

• Drain is only compatible with sinks that have an overflow.

REVISED 3/16/2023

# VILAMONTE WATERFALL VESSEL FAUCET POP-UP DRAIN

SKU: 948607 SHWSCVL105L

All dimensions and specifications are nominal and may vary. Use actual products for accuracy in critical situations.