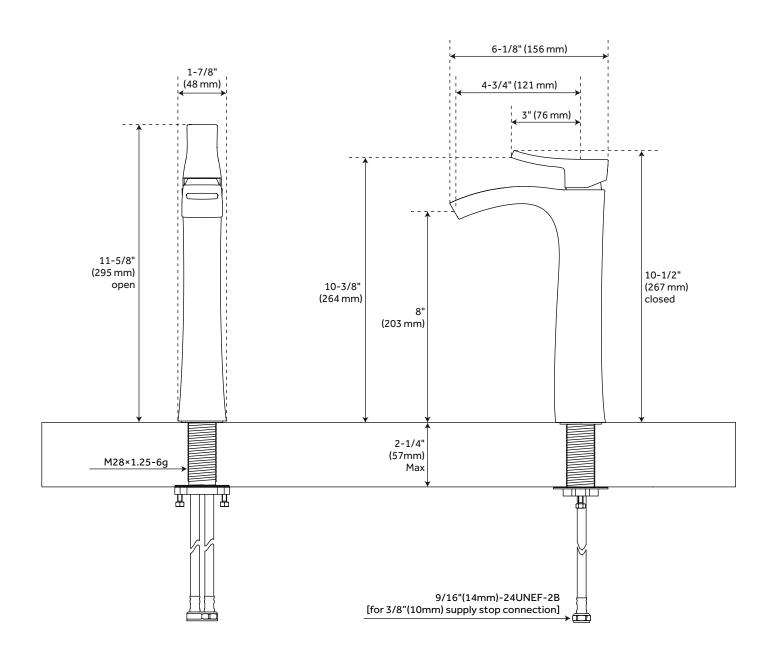

#### **FEATURES**

Installation Type: Vessel Features: Waterfall Design: Modern Length: 1-7/8" Width: 6-1/8" Height: 10-1/2"

Faucet Centers: Single-Hole

Overflow Hole: true

Fits Drain Hole Size: 1-1/2"

Drain Included: Yes
Faucet Material: Brass
Handle Type: Lever
Handle Length: 3"
Base Plate Width: 1-7/8"

IPS: 1/2"

Flow Rate: 1.2 gpm (4.5 L/min) @ 60 psi Max. Countertop Thickness: 2-1/4"

Height To Spout: 8"
Spout Reach: 4-3/4"
Swivel Spout: false
Handle Height: 10-3/8"
Hot and Cold Indicators: No

## VILAMONTE WATERFALL VESSEL FAUCET

SKU: 948607 SHWSCVL105L

All dimensions and specifications are nominal and may vary. Use actual products for accuracy in critical situations.