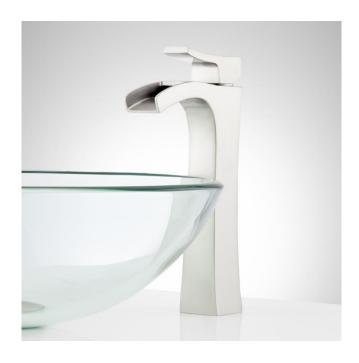

### VILAMONTE WATERFALL VESSEL FAUCET

SKU: 948607

Code: SHWSCVL105L, SHWSCVL157L

ASME A112.18.1/CSA B125.1

#### **FEATURES**

Installation Type: Vessel Features: Waterfall Design: Modern Length: 1-7/8" Width: 6-1/8" Height: 10-1/2"

Faucet Centers: Single-Hole

Overflow Hole: true

Fits Drain Hole Size: 1-1/2"

Drain Included: Yes
Faucet Material: Brass
Handle Type: Lever
Handle Length: 3"
Base Plate Width: 1-7/8"