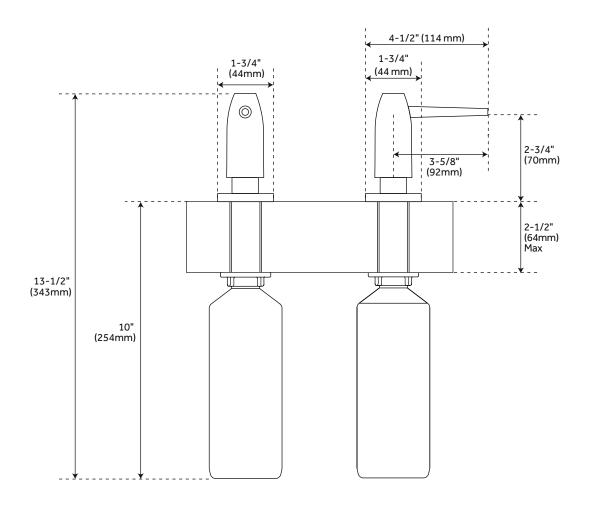

#### **FEATURES**

Max. Countertop Thickness: 2-1/2" Length: 1-3/4" Width: 4-1/2" Height: 13-1/2" Height To Spout: 2-3/4" Spout Reach: 3-5/8" Base Plate Length: 1-3/4" Base Plate Width: 1-3/4"