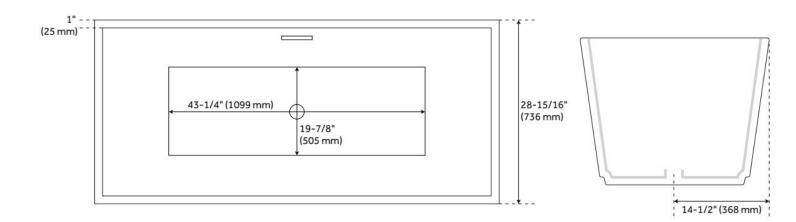

### FEATURES

Tub Material: Acrylic Product Finish: White Shape: Rectangle Tub Drain Placement: Center Drain Included: Optional Water Depth to Overflow: 14-9/16" Water Capacity (Gallons): 78 Built-In Adjusters: Yes Tub Weight Uncrated (Ibs): 89 Optional Accessory: 428473

### **ADDITIONAL FEATURES**

- All dimensions are (± 1/2").
- Trim kit includes: Pop-Up Drain with matching drain cover and overflow plate in your choice of color.