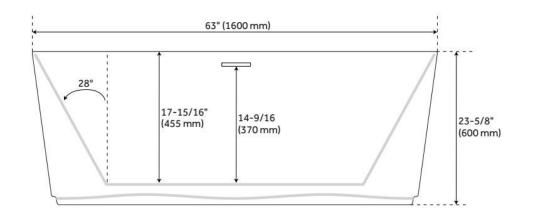

### FEATURES

Tub Material: Acrylic Product Finish: White Shape: Rectangle Tub Drain Placement: Center Drain Included: Optional Water Depth to Overflow: 14-9/16" Water Capacity (Gallons): 78 Built-In Adjusters: Yes Tub Weight Uncrated (Ibs): 89 Optional Accessory: 428473

### **ADDITIONAL FEATURES**

- All dimensions are (± 1/2").
- Trim kit includes: Pop-Up Drain with matching drain cover and overflow plate in your choice of color.