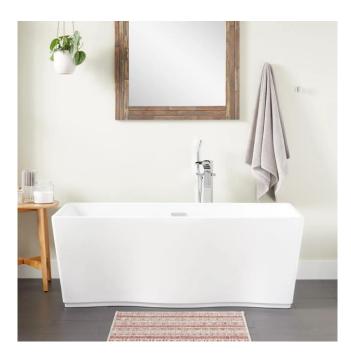

# 63" VERIA ACRYLIC FREESTANDING TUB

### FEATURES

Tub Material: Acrylic Product Finish: White Shape: Rectangle Tub Drain Placement: Center Drain Included: Optional Water Depth to Overflow: 14-9/16" Water Capacity (Gallons): 78 Built-In Adjusters: Yes Tub Weight Uncrated (Ibs): 89 Optional Accessory: 428473