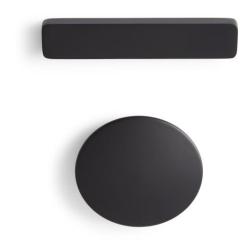

## RECTANGULAR DRAIN & OVERFLOW TRIM KIT

SKU: 944544

Code: SH440827, SH440828, SH440829, SH440830, SH440831, SH440832

REVISED 6/18/2024