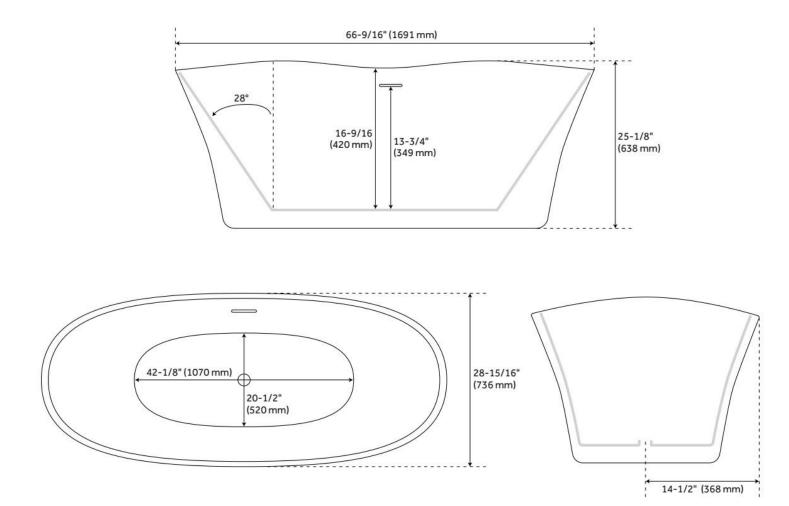

## 67" STOWER ACRYLIC FREESTANDING TUB WITH TRIM

SKU: 948620

Code: SH480988, SH480984, SH480987, SH480985, SH480983, SH480986, SH480989

**FEATURES** 

Tub Material: Acrylic Product Finish: White

Shape: Oval

Tub Drain Placement: Center Drain Included: Optional

Water Depth to Overflow: 13-3/4" Water Capacity (Gallons): 52

Built-In Adjusters: Yes

Tub Weight Uncrated (lbs): 137 Optional Accessory: 428473

LISTED ID: SH112087WH

## **ADDITIONAL FEATURES**

- All dimensions are (± 1/2").
- Trim kit includes: Pop-Up Drain with matching drain cover and overflow plate in your choice of color.