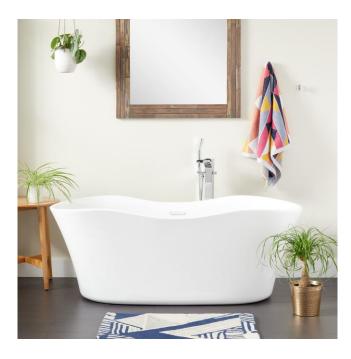

## 67" STOWER ACRYLIC FREESTANDING TUB WITH TRIM

SKU: 948620

Code: SH480988, SH480984, SH480987, SH480985, SH480983, SH480986, SH480989

**FEATURES** 

Tub Material: Acrylic Product Finish: White

Shape: Oval

Tub Drain Placement: Center Drain Included: Optional

Water Depth to Overflow: 13-3/4" Water Capacity (Gallons): 52

Built-In Adjusters: Yes

Tub Weight Uncrated (lbs): 137 Optional Accessory: 428473

LISTED ID: SH112087WH

## **ADDITIONAL FEATURES**

- All dimensions are (± 1/2").
- Trim kit includes: Pop-Up Drain with matching drain cover and overflow plate in your choice of color.