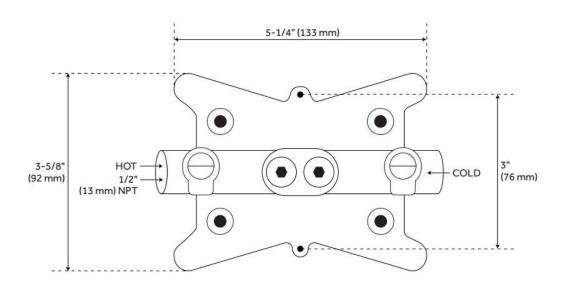

## FREESTANDING TUB FAUCET ROUGH-IN VALVE WITH STOPS

SKU: 448006

Code: SHFSR2000WS

# FREESTANDING TUB FAUCET ROUGH-IN VALVE WITH STOPS

SKU: 448006

Code: SHFSR2000WS

### FREESTANDING TUB FAUCET ROUGH-IN VALVE

SKU: 446521 Code: SHFSR2000

### FREESTANDING TUB FAUCET ROUGH-IN VALVE

SKU: 446521 Code: SHFSR2000

REVISED 6/6/2024