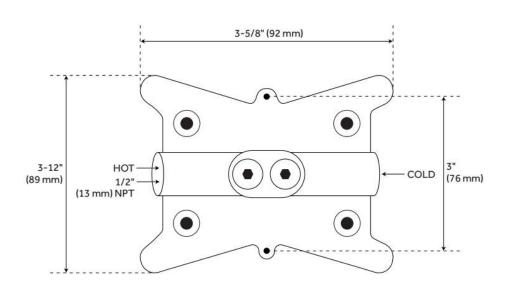

### FREESTANDING TUB FAUCET ROUGH-IN VALVE

SKU: 446521 Code: SHFSR2000

#### **FEATURES**

Material: Metal construction for strength and durability

ASME A112.18.1/CSA B125.1, Massachusetts Accepted, LISTED ID: SHFSR2000

#### **ADDITIONAL FEATURES**

• Not compatible with Ryle, Napier, Keswick, Copper and Cybelle Freestanding Tub Faucets.

**REVISED 6/6/2024** 