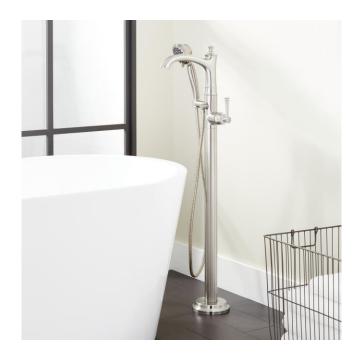

## BEASLEY FREESTANDING TUB FAUCET WITH HAND SHOWER

SKU: 948654

Code: SHBEFS2000G, SHFSR2000WS, SHFSR2000

# BEASLEY FREESTANDING TUB FAUCET WITH HAND SHOWER

SKU: 948654

Code: SHBEFS2000G, SHFSR2000WS, SHFSR2000

REVISED 6/21/2024