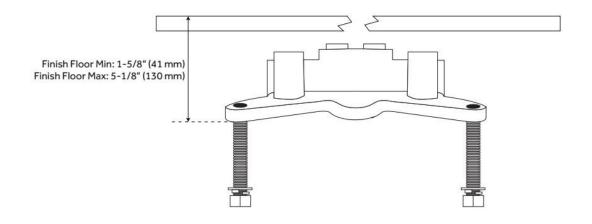

## FREESTANDING TUB FAUCET ROUGH-IN VALVE WITH STOPS

SKU: 448006

Code: SHFSR2000WS

#### **FEATURES**

Material: Metal construction for strength and durability

ASME A112.18.1/CSA B125.1, Massachusetts Accepted, LISTED ID: SHFSR2000WS

#### **ADDITIONAL FEATURES**

• Not compatible with the Ryle, Napier, Keswick, Cooper, and Cybelle Freestanding Tub Faucets.

REVISED 5/13/2024