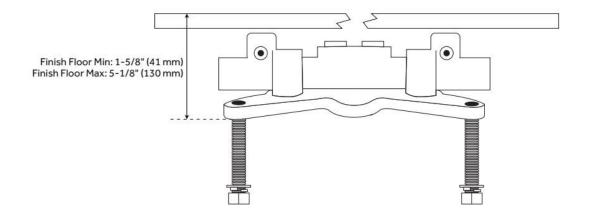

## FREESTANDING TUB FAUCET ROUGH-IN VALVE WITH STOPS

SKU: 448006

Code: SHFSR2000WS

#### **FEATURES**

Material: Metal construction for strength and durability

ASME A112.18.1/CSA B125.1, Massachusetts Accepted, LISTED ID: SHFSR2000WS

#### **ADDITIONAL FEATURES**

• Not compatible with the Ryle, Napier, Keswick, Cooper, and Cybelle Freestanding Tub Faucets.

REVISED 5/13/2024