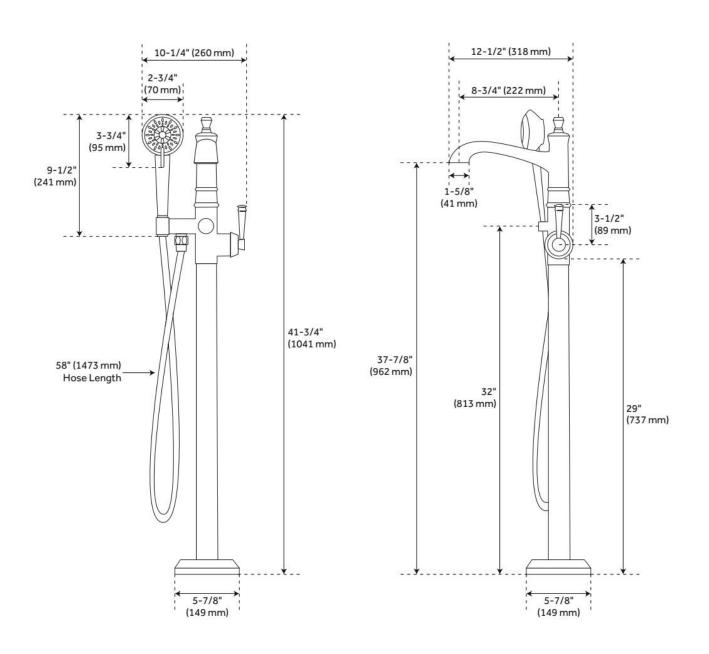

## BEASLEY FREESTANDING TUB FAUCET WITH HAND SHOWER

SKU: 948654

Code: SHBEFS2000G, SHFSR2000WS, SHFSR2000

# BEASLEY FREESTANDING TUB FAUCET WITH HAND SHOWER

SKU: 948654

Code: SHBEFS2000G, SHFSR2000WS, SHFSR2000

REVISED 6/21/2024

#### **FEATURES**

Material: Metal construction for strength and durability

Installation Type: Freestanding

Flow Rate: 10.8 gpm (40.9 L/min) @ 80 psi

Hand Shower Flow Rate: 1.8 gpm (6.8 L/min) @ 80 psi

Spray Type: Full

#### **ADDITIONAL FEATURES**

- Spout max. flow rate: 10.8 gpm (40.9 L/min) @ 80 psi.
- Hand shower max. flow rate: 1.8 gpm (6.8 L/min) @ 80 psi.
- Three function hand shower (full spray, massage, spray + massage).
- Integral diverter to hand shower.
- Handshower includes factory installed backflow prevention check valve.
- Underfloor access is required for proper installation. Installation on an existing concrete slab will require cutting and concrete removal.