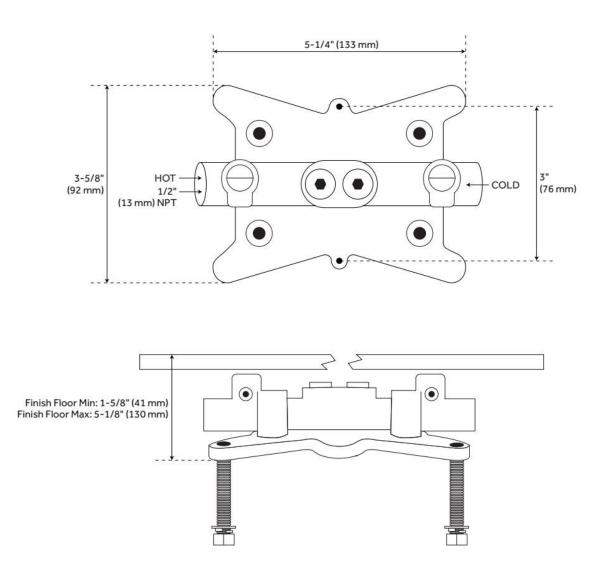

# FREESTANDING TUB FAUCET ROUGH-IN VALVE WITH STOPS

SKU: 448006 Code: SHFSR2000WS

> **FEATURES** Material: Metal construction for strength and durability

ASME A112.18.1/CSA B125.1, Massachusetts Accepted, LISTED ID: SHFSR2000WS

### **ADDITIONAL FEATURES**

• Not compatible with the Ryle, Napier, Keswick, Cooper, and Cybelle Freestanding Tub Faucets.

## FREESTANDING TUB FAUCET ROUGH-IN VALVE

SKU: 446521 Code: SHFSR2000

#### **FEATURES**

Material: Metal construction for strength and durability

ASME A112.18.1/CSA B125.1, Massachusetts Accepted, LISTED ID: SHFSR2000

#### **ADDITIONAL FEATURES**

• Not compatible with Ryle, Napier, Keswick, Copper and Cybelle Freestanding Tub Faucets.