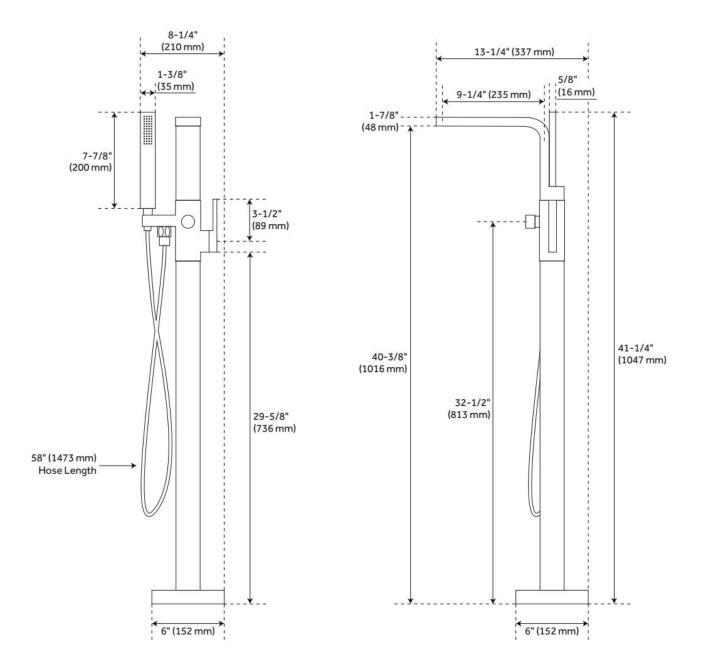

# HIBISCUS FREESTANDING TUB FAUCET WITH HAND SHOWER

SKU: 948658

Code: SHHBFS2000G, SHFSR2000WS, SHFSR2000

#### FEATURES

Material: Metal construction for strength and durability Installation Type: Freestanding Flow Rate: 10.6 gpm (40.1 L/min) @ 80 psi Hand Shower Flow Rate: 1.8 gpm (6.8 L/min) @ 80 psi Spray Type: Full Cartridge Type: Ceramic Disc Swivel Spout: No Required for Installation: Rough-in valve: SHFSR2000 or SHFSR2000WS

#### **ADDITIONAL FEATURES**

- Spout max. flow rate: 10.6 gpm (40.1 L/min) @ 80 psi.
- Hand shower max. flow rate: 1.8 gpm (6.8 L/min) @ 80 psi.
- Single function hand shower (full spray).
- Integral diverter to hand shower.
- Handshower includes factory installed backflow prevention check valve.
- Underfloor access is required for proper installation. Installation on an existing concrete slab will require cutting and concrete removal.