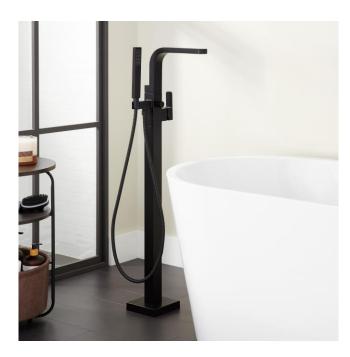

# HIBISCUS FREESTANDING TUB FAUCET WITH HAND SHOWER

SKU: 948658

Code: SHHBFS2000G, SHFSR2000WS, SHFSR2000

#### FEATURES

Material: Metal construction for strength and durability Installation Type: Freestanding Flow Rate: 10.6 gpm (40.1 L/min) @ 80 psi Hand Shower Flow Rate: 1.8 gpm (6.8 L/min) @ 80 psi Spray Type: Full Cartridge Type: Ceramic Disc Swivel Spout: No Required for Installation: Rough-in valve: SHFSR2000 or SHFSR2000WS

#### **ADDITIONAL FEATURES**

- Spout max. flow rate: 10.6 gpm (40.1 L/min) @ 80 psi.
- Hand shower max. flow rate: 1.8 gpm (6.8 L/min) @ 80 psi.
- Single function hand shower (full spray).
- Integral diverter to hand shower.
- Handshower includes factory installed backflow prevention check valve.
- Underfloor access is required for proper installation. Installation on an existing concrete slab will require cutting and concrete removal.