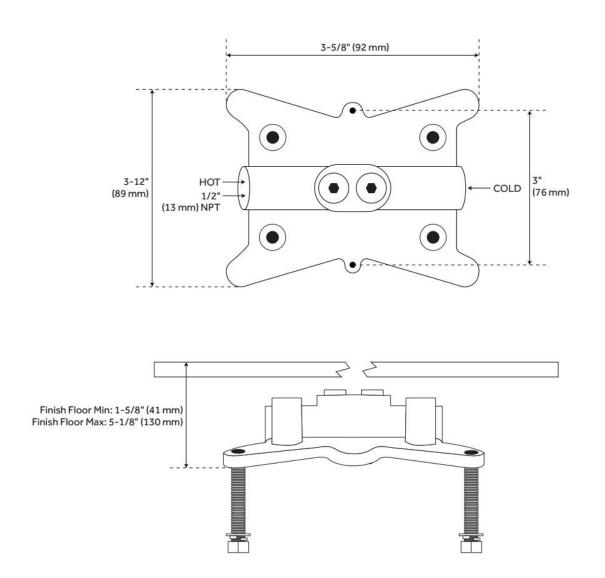

# FREESTANDING TUB FAUCET ROUGH-IN VALVE WITH STOPS

SKU: 448006 Code: SHFSR2000WS

> **FEATURES** Material: Metal construction for strength and durability

ASME A112.18.1/CSA B125.1, Massachusetts Accepted, LISTED ID: SHFSR2000WS

## FREESTANDING TUB FAUCET ROUGH-IN VALVE

SKU: 446521 Code: SHFSR2000