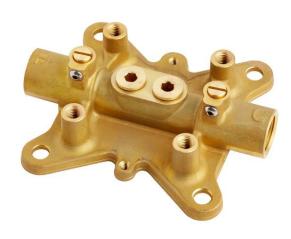

### FREESTANDING TUB FAUCET ROUGH-IN VALVE

SKU: 446521 Code: SHFSR2000

### FREESTANDING TUB FAUCET ROUGH-IN VALVE

SKU: 446521 Code: SHFSR2000

REVISED 5/13/2024