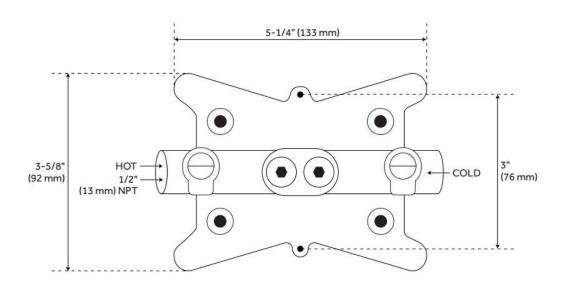

## FREESTANDING TUB FAUCET ROUGH-IN VALVE WITH STOPS

SKU: 448006

Code: SHFSR2000WS

# FREESTANDING TUB FAUCET ROUGH-IN VALVE WITH STOPS

SKU: 448006

Code: SHFSR2000WS