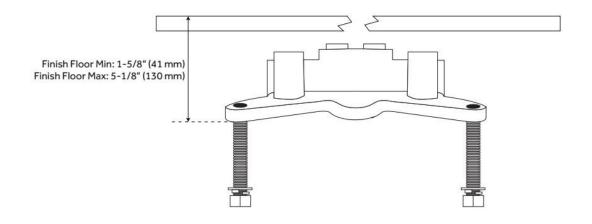

#### **ADDITIONAL FEATURES**

- Spout max. flow rate: 10.7 gpm (39.8 L/min) @ 80 psi.
- Hand shower max. flow rate: 1.8 gpm (6.8 L/min) @ 80 psi.
- Single function hand shower (full spray).
- Integral diverter to hand shower.
- Handshower includes factory installed backflow prevention check valve.
- Underfloor access is required for proper installation. Installation on an existing concrete slab will require cutting and concrete removal.

### FREESTANDING TUB FAUCET ROUGH-IN VALVE

SKU: 446521 Code: SHFSR2000

### FREESTANDING TUB FAUCET ROUGH-IN VALVE

SKU: 446521 Code: SHFSR2000

REVISED 5/13/2024