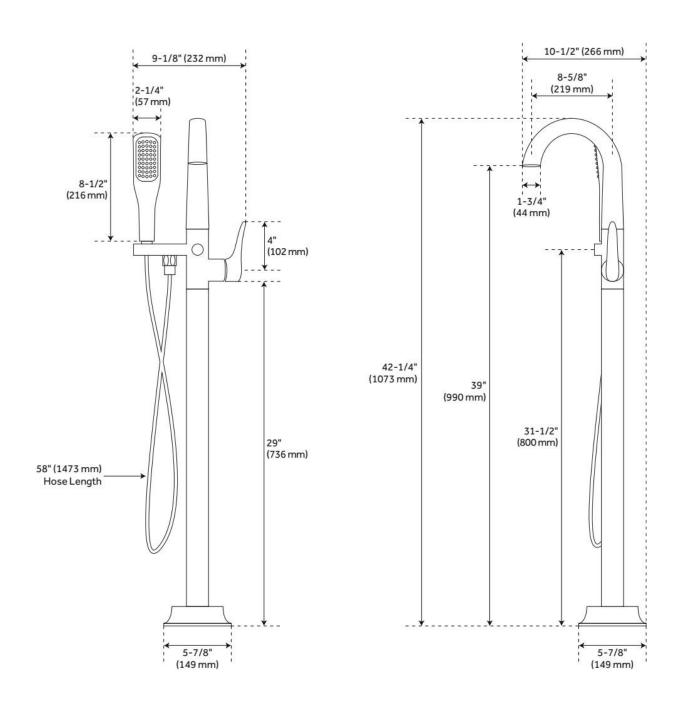

### PROVINCETOWN FREESTANDING TUB FAUCET WITH HAND SHOWER

SKU: 948664

Code: SHPRFS2000G, SHFSR2000WS, SHFSR2000

## PROVINCETOWN FREESTANDING TUB FAUCET WITH HAND SHOWER

SKU: 948664

Code: SHPRFS2000G, SHFSR2000WS, SHFSR2000

REVISED 6/21/2024