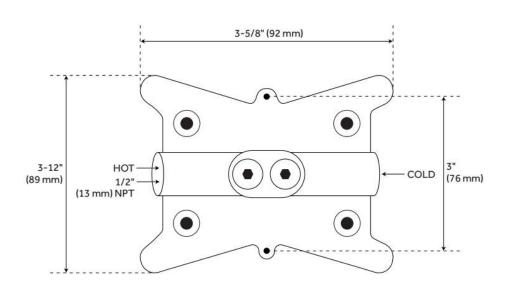

## FREESTANDING TUB FAUCET ROUGH-IN VALVE WITH STOPS

SKU: 448006

Code: SHFSR2000WS

# FREESTANDING TUB FAUCET ROUGH-IN VALVE WITH STOPS

SKU: 448006

Code: SHFSR2000WS