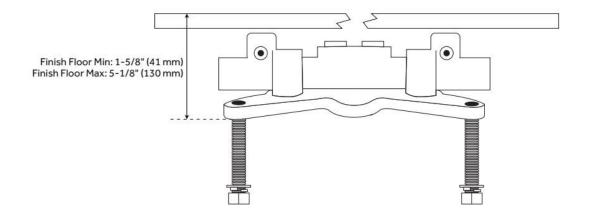

#### **ADDITIONAL FEATURES**

- Spout max. flow rate: 10.7 gpm (39.8 L/min) @ 80 psi.
- Hand shower max. flow rate: 1.8 gpm (6.8 L/min) @ 80 psi.
- Single function hand shower (full spray).
- Integral diverter to hand shower.
- Handshower includes factory installed backflow prevention check valve.
- Underfloor access is required for proper installation. Installation on an existing concrete slab will require cutting and concrete removal.

## FREESTANDING TUB FAUCET ROUGH-IN VALVE WITH STOPS

SKU: 448006

Code: SHFSR2000WS

# FREESTANDING TUB FAUCET ROUGH-IN VALVE WITH STOPS

SKU: 448006

Code: SHFSR2000WS