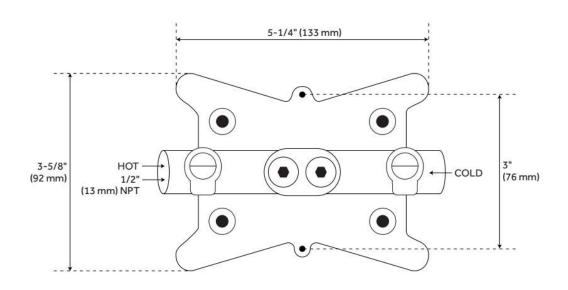

## FREESTANDING TUB FAUCET ROUGH-IN VALVE WITH STOPS

SKU: 448006

Code: SHFSR2000WS

#### **FEATURES**

Material: Metal construction for strength and durability

ASME A112.18.1/CSA B125.1, Massachusetts Accepted, LISTED ID: SHFSR2000WS