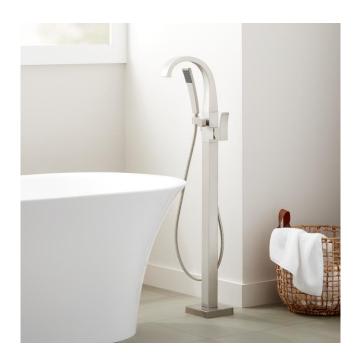

## VILAMONTE FREESTANDING TUB FAUCET WITH HAND SHOWER

SKU: 948665

Code: SHVLFS2000G, SHFSR2000WS, SHFSR2000

#### **FEATURES**

Material: Metal construction for strength and durability

Installation Type: Freestanding

Flow Rate: 10.5 gpm (39.7 L/min) @ 80 psi

Hand Shower Flow Rate: 1.8 gpm (6.8 L/min) @ 60 psi

Spray Type: Full

#### **ADDITIONAL FEATURES**

- Spout max. flow rate: 10.5 gpm (39.7 L/min) @ 80 psi.
- Hand shower max. flow rate: 1.8 gpm (6.8 L/min) @ 80 psi.
- Single function hand shower (full spray).
- Integral diverter to hand shower.
- Handshower includes factory installed backflow prevention check valve.
- Underfloor access is required for proper installation. Installation on an existing concrete slab will require cutting and concrete removal.