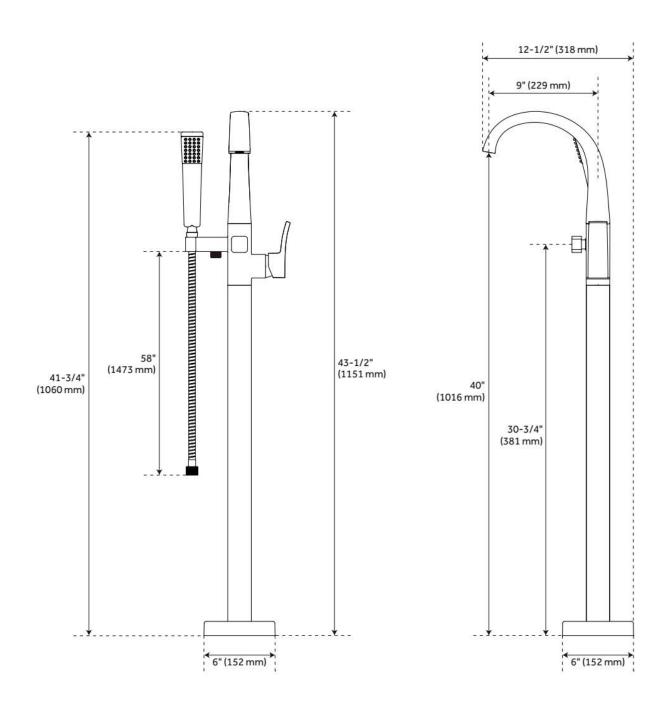

## VILAMONTE FREESTANDING TUB FAUCET WITH HAND SHOWER

SKU: 948665

Code: SHVLFS2000G, SHFSR2000WS, SHFSR2000

#### **FEATURES**

Material: Metal construction for strength and durability

Installation Type: Freestanding

Flow Rate: 10.5 gpm (39.7 L/min) @ 80 psi

Hand Shower Flow Rate: 1.8 gpm (6.8 L/min) @ 60 psi

Spray Type: Full

#### **ADDITIONAL FEATURES**

- Spout max. flow rate: 10.5 gpm (39.7 L/min) @ 80 psi.
- Hand shower max. flow rate: 1.8 gpm (6.8 L/min) @ 80 psi.
- Single function hand shower (full spray).
- Integral diverter to hand shower.
- Handshower includes factory installed backflow prevention check valve.
- Underfloor access is required for proper installation. Installation on an existing concrete slab will require cutting and concrete removal.