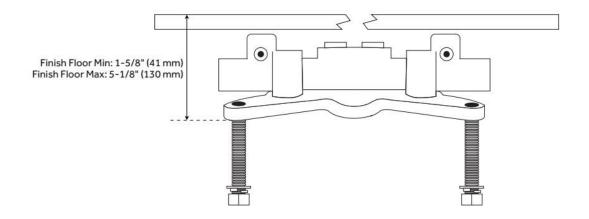

#### **ADDITIONAL FEATURES**

- Spout max. flow rate: 10.5 gpm (39.7 L/min) @ 80 psi.
- Hand shower max. flow rate: 1.8 gpm (6.8 L/min) @ 80 psi.
- Single function hand shower (full spray).
- Integral diverter to hand shower.
- Handshower includes factory installed backflow prevention check valve.
- Underfloor access is required for proper installation. Installation on an existing concrete slab will require cutting and concrete removal.