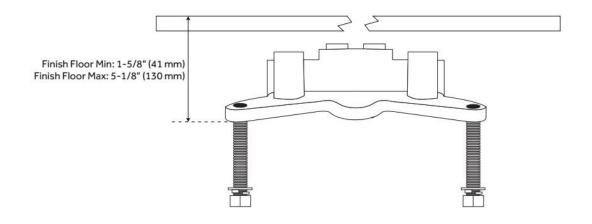

#### **ADDITIONAL FEATURES**

- Spout max. flow rate: 10.5 gpm (39.7 L/min) @ 80 psi.
- Hand shower max. flow rate: 1.8 gpm (6.8 L/min) @ 80 psi.
- Single function hand shower (full spray).
- Integral diverter to hand shower.
- Handshower includes factory installed backflow prevention check valve.
- Underfloor access is required for proper installation. Installation on an existing concrete slab will require cutting and concrete removal.