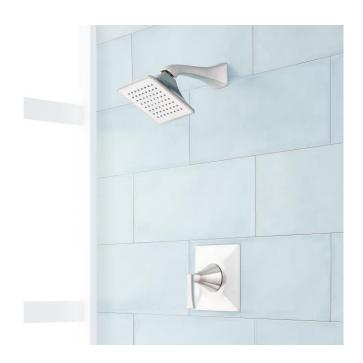

## VILAMONTE PRESSURE BALANCE SHOWER SET

SKU: 948668

Code: SHVL8020, SHVL8020G, SH4001

### FEATURES

Material: Metal Shower Head Swivel: Yes Shower Head Spray: Full Shower Head Flow Rate: 1.8 gpm (6.8 L/min) @ 80 psi Connection Type: 1/2" MIP and SWT Cartridge Type: Ceramic Disc

ASME A112.18.1/CSA B125.1, ASSE 1016 Type P, CEC Listed, WaterSense by IAPMO, Massachusetts Accepted, LISTED ID: SHVL8020G\*, SH4001

### **ADDITIONAL FEATURES**

- Metal handle.
- Optional Rough-in Valve:
  - Pressure balance valve with integral stops.
  - One-piece cartridge design for ease of maintenance.
  - Back-to-back capability.
  - Ceramic disc valve cartridge.
  - Cast bronze valve body.
  - Adjustable temperature limit stop.
  - Quick remove plaster guard.
  - Easy mounting brackets.