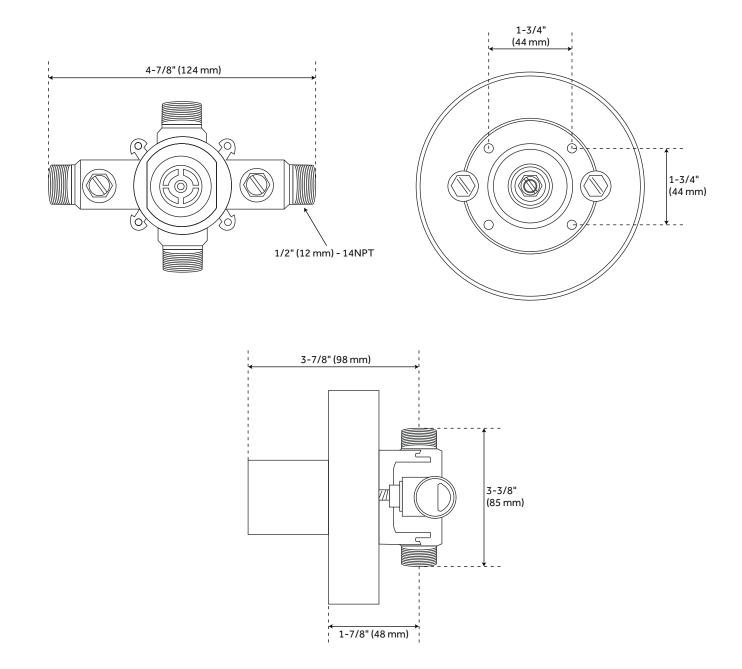

### PRESSURE BALANCE TUB AND SHOWER ROUGH-IN VALVE

SKU: 446520 SH4001

All dimensions and specifications are nominal and may vary. Use actual products for accuracy in critical situations.

See Website For Warranty Information signaturehardware.com/warranty