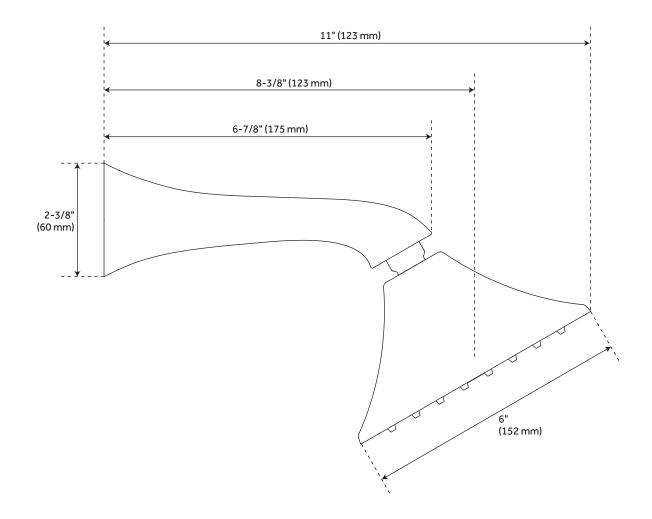

## VALMONTE WALL-MOUNT SHOWER HEAD

All dimensions and specifications are nominal and may vary. Use actual products for accuracy in critical situations.

See Website For Warranty Information signaturehardware.com/warranty