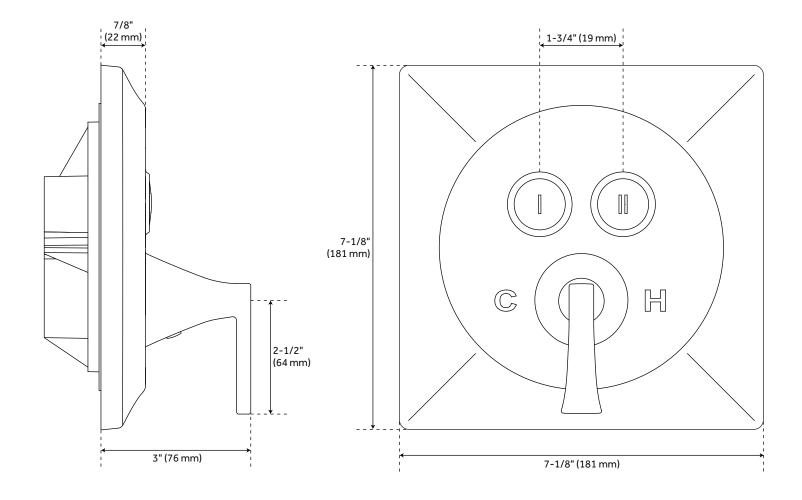

# VALMONTE PRESSURE BALANCE SHOWER VALVE

All dimensions and specifications are nominal and may vary. Use actual products for accuracy in critical situations.

See Website For Warranty Information signaturehardware.com/warranty