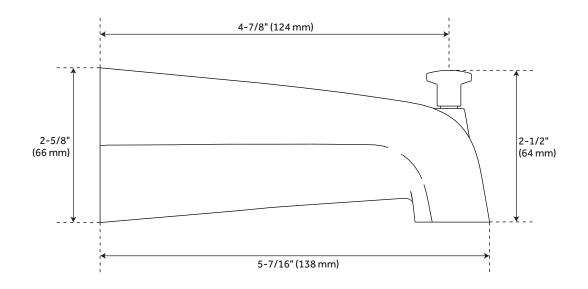

## **KEY WEST TUB SPOUT**

### SKU: 948671 SHKW8030G

All dimensions and specifications are nominal and may vary. Use actual products for accuracy in critical situations.

See Website For Warranty Information signaturehardware.com/warranty