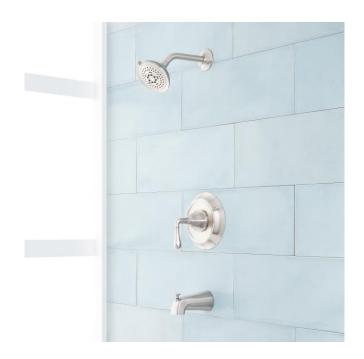

## KEY WEST PRESSURE BALANCE TUB AND SHOWER SET

#### FEATURES

Installation Type: Wall Mount Features: Pressure-Balanced Material: Brass Base Plate Height: 7-1/4" Assembly Required: No Shape: Round Handle Type: Lever Installation Type: Wall Mount Base Plate Width: 7-1/4" NPT Connection: 1/2" Shower Head Installation Type: Wall Shower Head Diameter: 4-1/2" Shower Head Material: ABS Shower Head Spray: Multi-Function Shower Arm Included: Yes Shower Arm Extension: 7" Shower Head IPS: 1/2" Shower Head Swivel: Yes Valve Trim Width: 7-1/4" Valve Trim Height: 7-1/4" **Diverter Included: Yes** Shower Head Flow Rate: 1.8 gpm (6.8 L/min) @ 80 psi

## KEY WEST PRESSURE BALANCE TUB AND SHOWER SET

SKU: 948671 Code: SHKW8030G, SH4001, SHKW8030GN