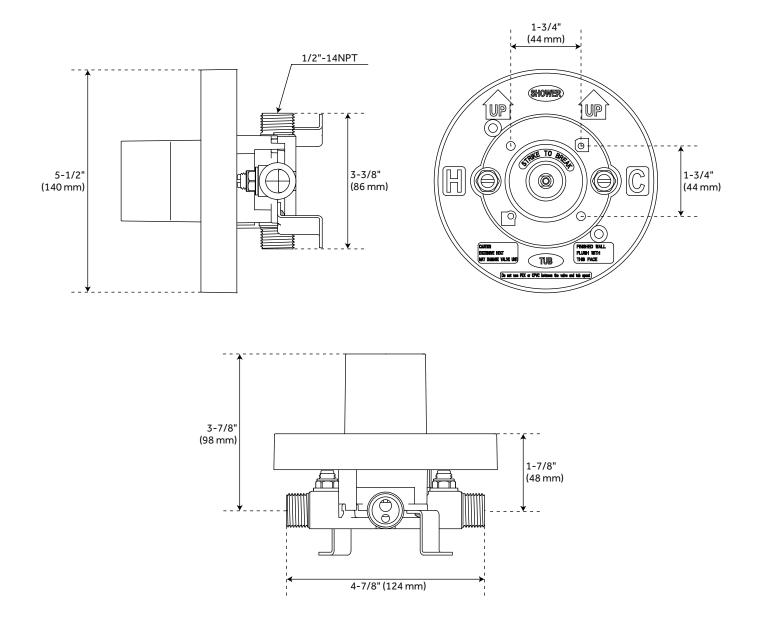

## KEY WEST OPTIONAL PRESSURE BALANCE TUB AND SHOWER ROUGH-IN VALVE

SKU: 948671 SH4001

All dimensions and specifications are nominal and may vary. Use actual products for accuracy in critical situations.

### **ADDITIONAL FEATURES**

[||[u\_list|5 Function shower head (aerated, aerated and spray, spray, massage and spray and massage). |Slip-fit tub spout.|Optional Rough-in Valve: [||[u\_list|Pressure balance valve with integral stops.|One-piece cartridge design for ease of maintenance.|Back-to-back capability.|Ceramic disc valve cartridge.|Cast bronze valve body.|Adjustable temperature limit stop.|Quick remove plaster guard.|Easy mounting brackets.u\_list]||]