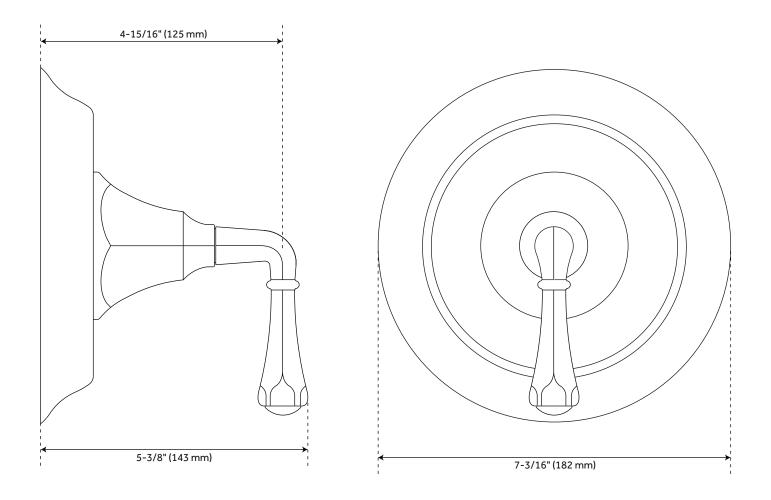

# KEY WEST PRESSURE BALANCE SHOWER VALVE

SKU: 948671 SHKW8030G

All dimensions and specifications are nominal and may vary. Use actual products for accuracy in critical situations.

See Website For Warranty Information signaturehardware.com/warranty

#### FEATURES

Installation Type: Wall Mount Features: Pressure-Balanced Material: Brass Base Plate Height: 7-1/4" Assembly Required: No Shape: Round Handle Type: Lever Installation Type: Wall Mount Base Plate Width: 7-1/4" NPT Connection: 1/2" Shower Head Installation Type: Wall Shower Head Diameter: 4-1/2" Shower Head Material: ABS Shower Head Spray: Multi-Function Shower Arm Included: Yes Shower Arm Extension: 7" Shower Head IPS: 1/2" Shower Head Swivel: Yes Valve Trim Width: 7-1/4" Valve Trim Height: 7-1/4" **Diverter Included: Yes** Shower Head Flow Rate: 1.8 gpm (6.8 L/min) @ 80 psi