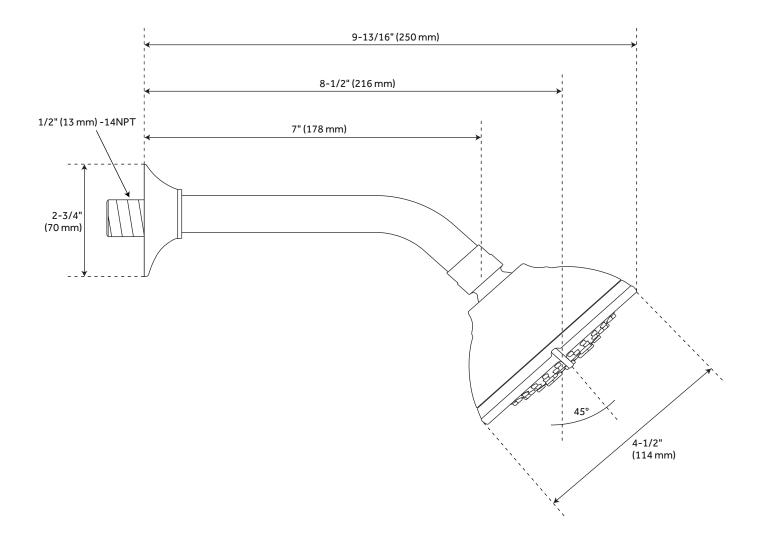

## KEY WEST WALL-MOUNT SHOWER HEAD

SKU: 948671 SHKW8030G

All dimensions and specifications are nominal and may vary. Use actual products for accuracy in critical situations.

See Website For Warranty Information signaturehardware.com/warranty

#### FEATURES

Installation Type: Wall Mount Features: Pressure-Balanced Material: Brass Base Plate Height: 7-1/4" Assembly Required: No Shape: Round Handle Type: Lever Installation Type: Wall Mount Base Plate Width: 7-1/4" NPT Connection: 1/2" Shower Head Installation Type: Wall Shower Head Diameter: 4-1/2" Shower Head Material: ABS Shower Head Spray: Multi-Function Shower Arm Included: Yes Shower Arm Extension: 7" Shower Head IPS: 1/2" Shower Head Swivel: Yes Valve Trim Width: 7-1/4" Valve Trim Height: 7-1/4" **Diverter Included: Yes** Shower Head Flow Rate: 1.8 gpm (6.8 L/min) @ 80 psi