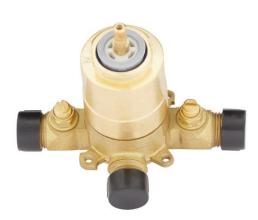

## PRESSURE BALANCE TUB & SHOWER ROUGH-IN VALVE

SKU: 446520 Code: SH4001

### **FEATURES**

Material: Brass

Flow Rate: 6.34 gpm (24.0 L/min) @ 80 psi Connection Type: 1/2" MIP and SWT Cartridge Type: Ceramic Disc

IAPMO, ASME A112.18.1/CSA B125.1, ASSE 1016 Type P, Massachusetts Accepted, LISTED ID: SH4001

### **ADDITIONAL FEATURES**

- Pressure balance valve with integral stops.
- One-piece ceramic cartridge design for ease of maintenance.
- Back-to-back capability
- Adjustable temperature limit stop.
- Quick remove plaster guard and easy mounting brackets.