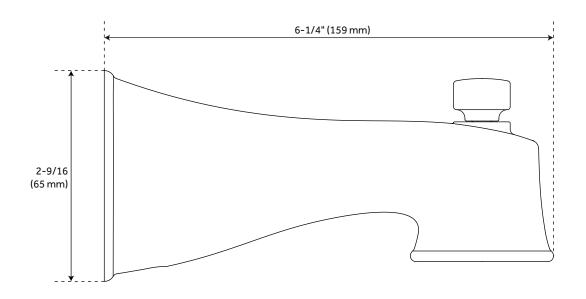

## PENDLETON TUB SPOUT WITH DIVERTER

SKU: 948672 SHPT8030G

All dimensions and specifications are nominal and may vary. Use actual products for accuracy in critical situations.