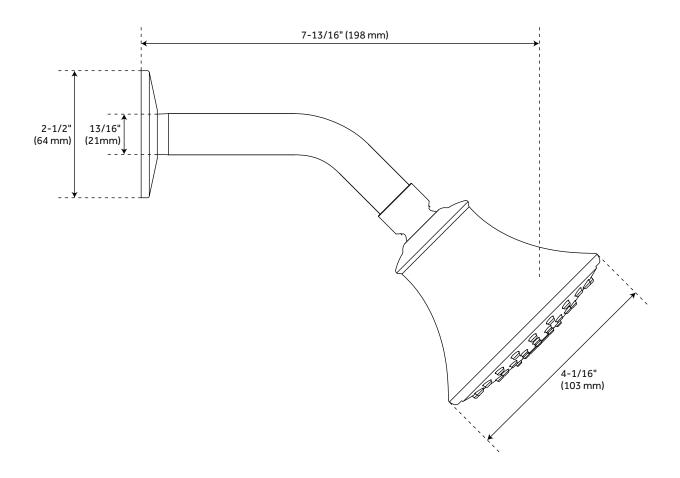

### PENDLETON WALL-MOUNT SHOWER HEAD

SKU: 948672 SHPT8030G

All dimensions and specifications are nominal and may vary. Use actual products for accuracy in critical situations.