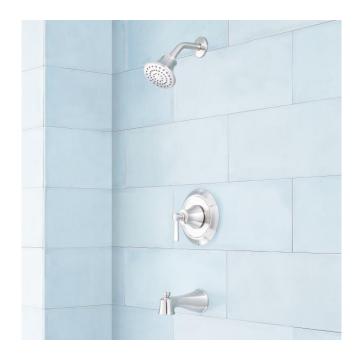

## PENDLETON PRESSURE BALANCE TUB AND SHOWER SET

SKU: 948672

Code: SHPT8030G, SH4001

#### **FEATURES**

Material: Brass

Shower Head Swivel: Yes Shower Head Spray: Full

Shower Head Flow Rate: 1.8 gpm (6.8 L/min) @ 80 psi

Connection Type: 1/2" MIP and SWT

Cartridge Type: Ceramic Disc

ASME A112.18.1/CSA B125.1, ASSE 1016 Type P, CEC Listed, WaterSense by IAPMO, Massachusetts Accepted, LISTED ID: SHPT8030G\*, SH4001

#### **ADDITIONAL FEATURES**

- Metal handle
- Tub spout diverter.
- Slip-fit tub spout.
- Optional Rough-in Valve:
  - Pressure balance valve with integral stops.
  - One-piece cartridge design for ease of maintenance.
  - Back-to-back capability.
  - Ceramic disc valve cartridge.
  - Cast bronze valve body.
  - Adjustable temperature limit stop.
  - Quick remove plaster guard.
  - Easy mounting brackets.