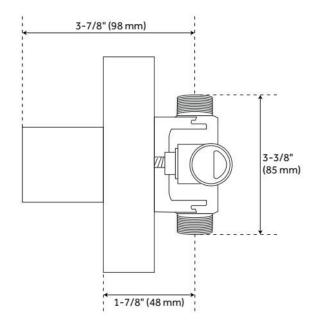

## PRESSURE BALANCE TUB & SHOWER ROUGH-IN VALVE

SKU: 446520 Code: SH4001

### **FEATURES**

Material: Brass

Flow Rate: 6.34 gpm (24.0 L/min) @ 80 psi Connection Type: 1/2" MIP and SWT Cartridge Type: Ceramic Disc

IAPMO, ASME A112.18.1/CSA B125.1, ASSE 1016 Type P, Massachusetts Accepted, LISTED ID: SH4001

### **ADDITIONAL FEATURES**

- Pressure balance valve with integral stops.
- One-piece ceramic cartridge design for ease of maintenance.
- Back-to-back capability
- Adjustable temperature limit stop.
- Quick remove plaster guard and easy mounting brackets.