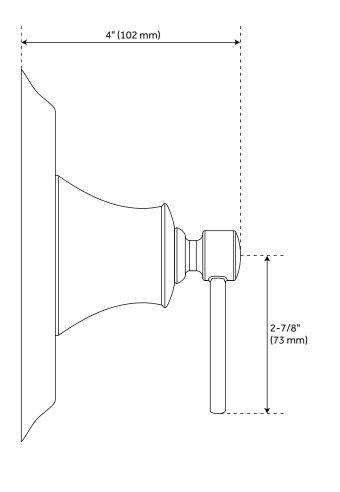

# PENDLETON PRESSURE BALANCE SHOWER VALVE

SKU: 948672 SHPT8030G

All dimensions and specifications are nominal and may vary. Use actual products for accuracy in critical situations.