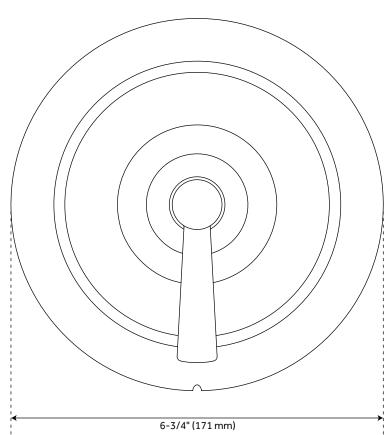

## PENDLETON TUB SPOUT WITH DIVERTER

SKU: 948672 SHPT8030G

All dimensions and specifications are nominal and may vary. Use actual products for accuracy in critical situations.