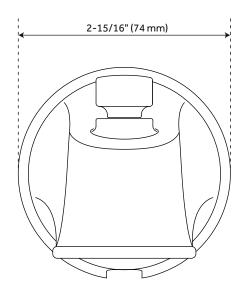

## PENDLETON TUB SPOUT WITH DIVERTER

SKU: 948672 SHPT8030G

All dimensions and specifications are nominal and may vary. Use actual products for accuracy in critical situations.