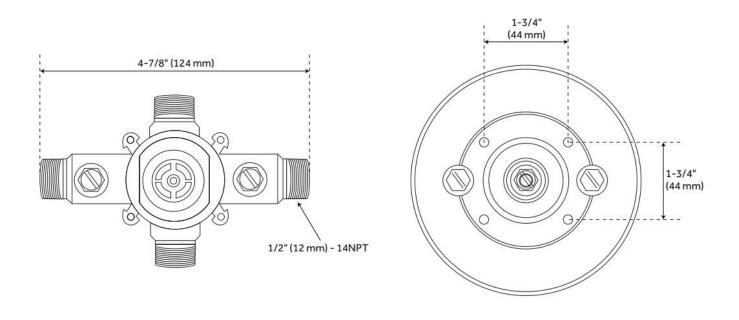

## PRESSURE BALANCE TUB & SHOWER ROUGH-IN VALVE

SKU: 446520 Code: SH4001

### **FEATURES**

Material: Brass

Flow Rate: 6.34 gpm (24.0 L/min) @ 80 psi Connection Type: 1/2" MIP and SWT Cartridge Type: Ceramic Disc

IAPMO, ASME A112.18.1/CSA B125.1, ASSE 1016 Type P, Massachusetts Accepted, LISTED ID: SH4001

### **ADDITIONAL FEATURES**

- Pressure balance valve with integral stops.
- One-piece ceramic cartridge design for ease of maintenance.
- Back-to-back capability
- Adjustable temperature limit stop.
- Quick remove plaster guard and easy mounting brackets.