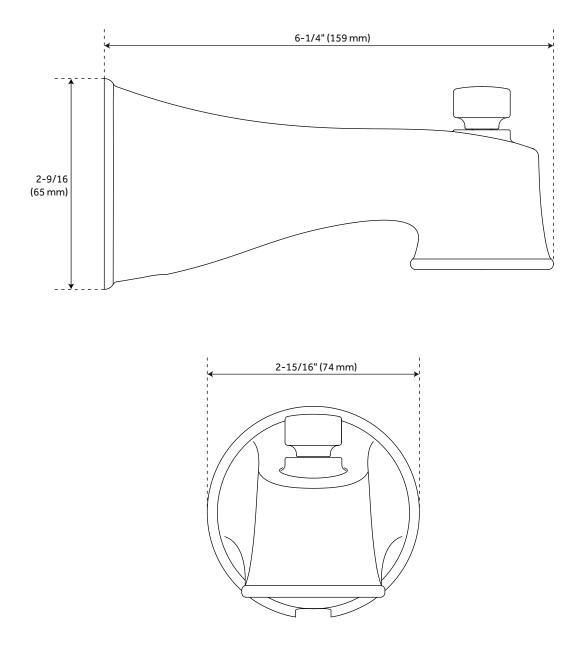

## PENDLETON TUB SPOUT WITH DIVERTER

### SKU: 948672 SHPT8030G

All dimensions and specifications are nominal and may vary. Use actual products for accuracy in critical situations.

See Website For Warranty Information signaturehardware.com/warranty