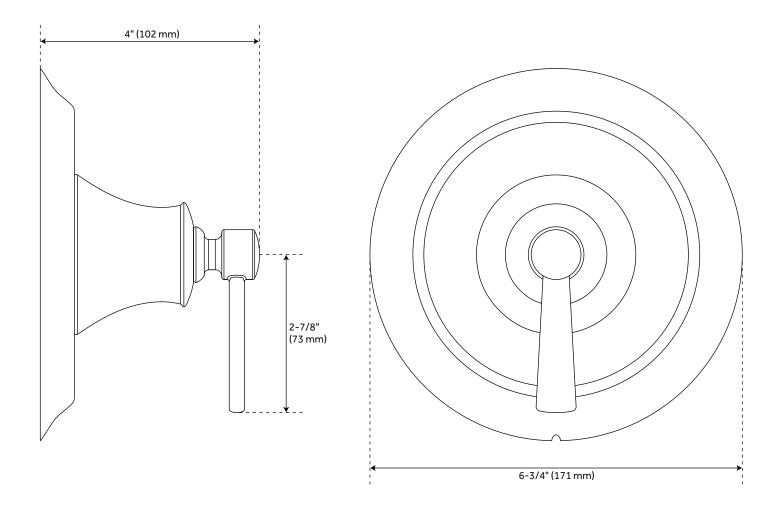

# PENDLETON PRESSURE BALANCE SHOWER VALVE

SKU: 948672 SHPT8030G

All dimensions and specifications are nominal and may vary. Use actual products for accuracy in critical situations.

See Website For Warranty Information signaturehardware.com/warranty