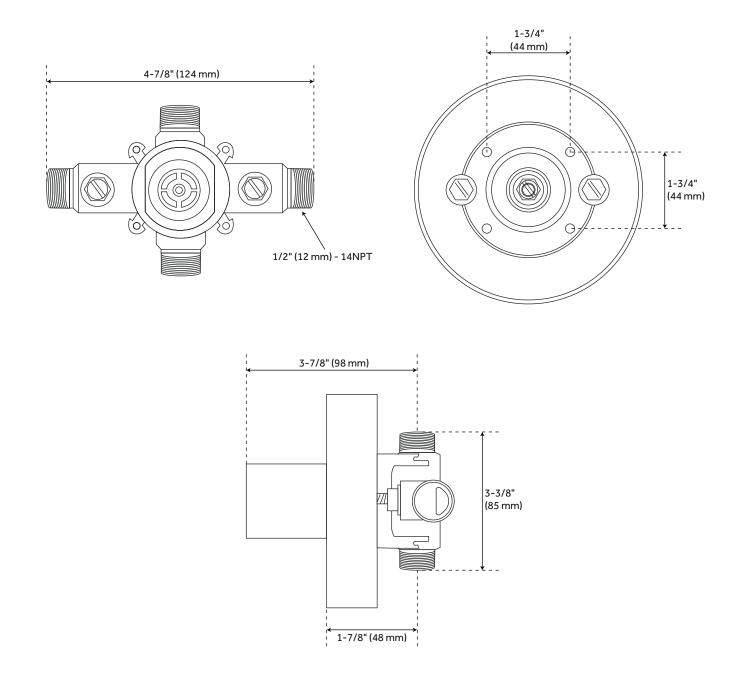

### PENDLETON OPTIONAL PRESSURE BALANCE TUB & SHOWER ROUGH-IN VALVE

SKU: 948672 SH4001

All dimensions and specifications are nominal and may vary. Use actual products for accuracy in critical situations.