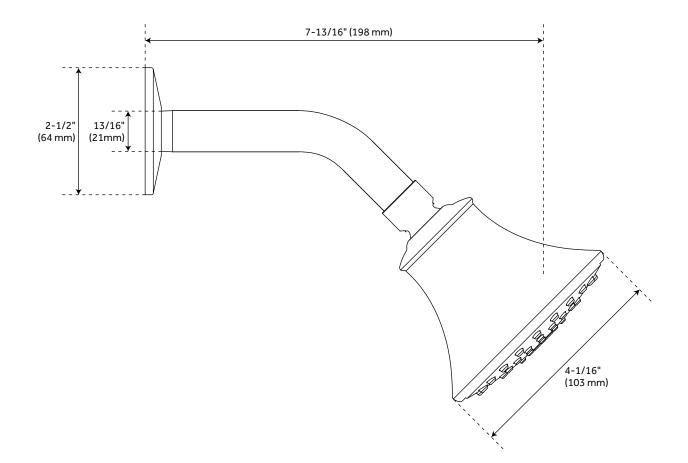

### PENDLETON WALL-MOUNT SHOWER HEAD

SKU: 948672 SHPT8030G

All dimensions and specifications are nominal and may vary. Use actual products for accuracy in critical situations.

See Website For Warranty Information signaturehardware.com/warranty