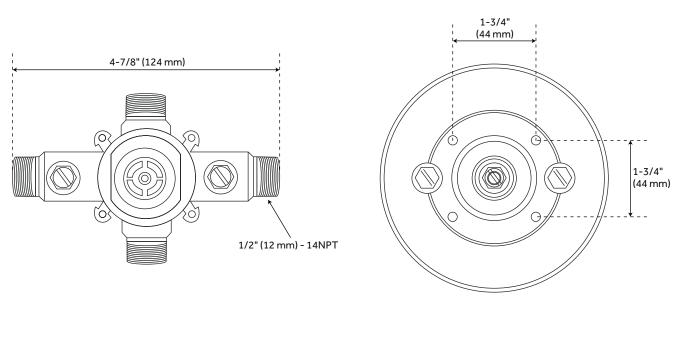

# PRESSURE BALANCE TUB AND SHOWER ROUGH-IN VALVE

SKU: 446520

SH4001

All dimensions and specifications are nominal and may vary. Use actual products for accuracy in critical situations.