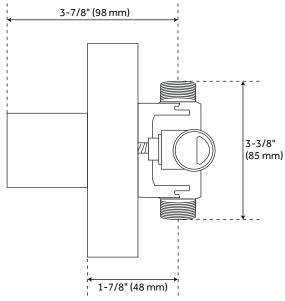

# PRESSURE BALANCE TUB AND SHOWER ROUGH-IN VALVE

SKU: 446520

SH4001

All dimensions and specifications are nominal and may vary. Use actual products for accuracy in critical situations.