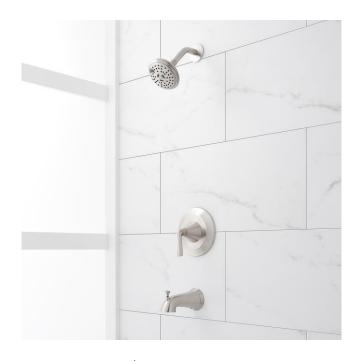

### PROVINCETOWN PRESSURE BALANCE TUB AND SHOWER SET

SKU: 948673

Code: SHPR8030G, SH4001

#### **FEATURES**

Material: Brass

Shower Head Swivel: Yes Shower Head Spray: Full

Shower Head Flow Rate: 1.8 gpm (6.8 L/min) @ 80 psi

Connection Type: 1/2" MIP and SWT

Cartridge Type: Ceramic Disc

ASME A112.18.1/CSA B125.1, ASSE 1016 Type P, CEC Listed, WaterSense by IAPMO, Massachusetts Accepted, LISTED ID: SHPR8030G\*, SH4001

### ADDITIONAL FEATURES

- 3 function showerhead (full spray, massage spray and full & massage spray).
- Metal handle.
- Tub spout diverter.
- Slip-fit tub spout.
- Optional Rough-in Valve:
  - Pressure balance valve with integral stops.
  - One-piece cartridge design for ease of maintenance.
  - Back-to-back capability.
  - Ceramic disc valve cartridge.
  - Cast bronze valve body.
  - Adjustable temperature limit stop.
  - Quick remove plaster guard.
  - Easy mounting brackets.