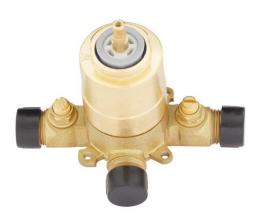

## PRESSURE BALANCE TUB & SHOWER ROUGH-IN VALVE

SKU: 446520 Code: SH4001

### **FEATURES**

Material: Bronze

Flow Rate: 6.34 gpm (24.0 L/min) @ 80 psi Connection Type: 1/2" MIP and SWT Cartridge Type: Ceramic Disc

IAPMO, ASME A112.18.1/CSA B125.1, ASSE 1016 Type P, Massachusetts Accepted, LISTED ID: SH4001

### **ADDITIONAL FEATURES**

- Compatible with Beasley, Berwyn, Boca Raton, Drea, Edenton, Elita, Greyfield, Gunther, Hibiscus, Key West, Lentz, Lexia, Pendleton, Pinecrest, Provincetown, Rigi, Sefina, Vassor and Vilamonte Pressure Balance Trims.
- Pressure balance valve with integral stops.
- One-piece ceramic cartridge design for ease of maintenance.
- Back-to-back capability
- Cast bronze valve body.
- Adjustable temperature limit stop.
- Quick remove plaster guard and easy mounting brackets.