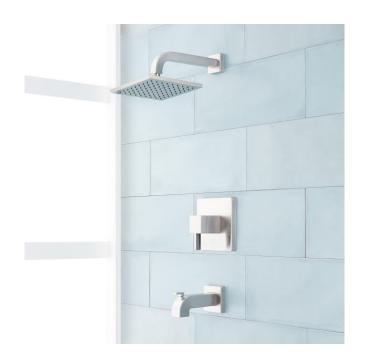

## RIGI PRESSURE BALANCE TUB AND SHOWER SET

#### **FEATURES**

Installation Type: Wall Mount Features: Pressure-Balanced Design: Modern Material: Brass Base Plate Height: 6-3/4" Assembly Required: No Shape: Square Handle Type: Lever Installation Type: Wall Mount Base Plate Width: 6-3/4" NPT Connection: 1/2" Shower Head Installation Type: Wall Shower Head Material: ABS Shower Head Spray: Rainfall Shower Head Length: 7-7/8" Shower Head Width: 7-7/8" Shower Arm Included: Yes Shower Arm Extension: 10-1/8" Shower Head IPS: 1/2" Shower Head Swivel: Yes Valve Trim Width: 6-3/4" Valve Trim Height: 6-3/4" **Diverter Included: Yes** Shower Head Flow Rate: 1.8 gpm (6.8 L/min) @ 80 psi

#### **ADDITIONAL FEATURES**

- Metal handle.
- Tub spout diverter.
- Slip-fit tub spout.
- Optional Rough-in Valve:
  - Pressure balance valve with integral stops.
  - One-piece cartridge design for ease of maintenance.
  - Back-to-back capability.
  - Ceramic disc valve cartridge.
  - Cast bronze valve body.
  - Adjustable temperature limit stop.
  - Quick remove plaster guard.
  - Easy mounting brackets.