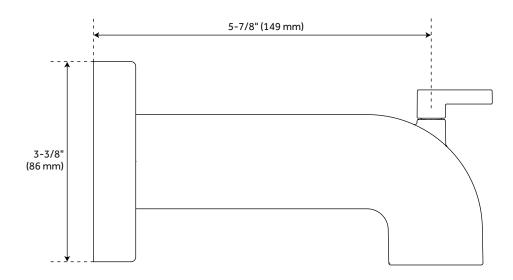

y. Use actual products for accuracy in critical situations.



See Website For Warranty Information signaturehardware.com/warranty

signature hardware.com

# RIGI OPTIONAL PRESSURE BALANCE TUB & SHOWER ROUGH-IN VALVE

SKU: 948674 SH4001



All dimensions and specifications are nominal and may vary. Use actual products for accuracy in critical situations.



See Website For Warranty Information signaturehardware.com/warranty

signature hardware.com

## **RIGI WALL-MOUNT SHOWER HEAD AND ARM**

SKU: 948674 SHRI8030G



All dimensions and specifications are nominal and may vary. Use actual products for accuracy in critical situations.



See Website For Warranty Information signaturehardware.com/warranty

signature hardware.com

## **RIGI TUB SPOUT WITH DIVERTER**

#### SKU: 948674 SHRI8030G





All dimensions and specifications are nominal and may vary. Use actual products for accuracy in critical situations.



See Website For Warranty Information signaturehardware.com/warranty