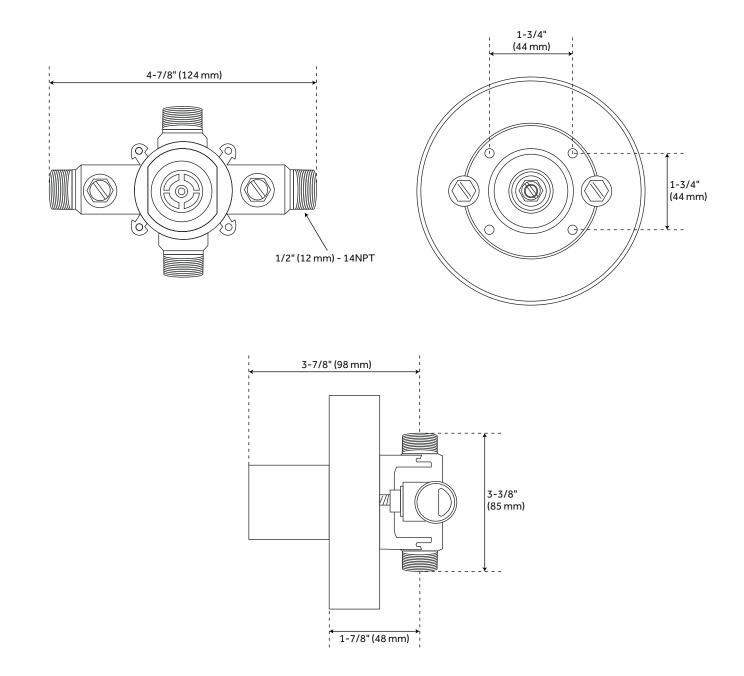

# RIGI OPTIONAL PRESSURE BALANCE TUB & SHOWER ROUGH-IN VALVE

SKU: 948674 SH4001

All dimensions and specifications are nominal and may vary. Use actual products for accuracy in critical situations.

See Website For Warranty Information signaturehardware.com/warranty