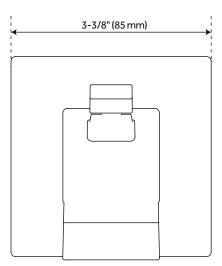

## **RIGI PRESSURE BALANCE SHOWER VALVE**

SKU: 948674 SHRI8030G

All dimensions and specifications are nominal and may vary. Use actual products for accuracy in critical situations.

See Website For Warranty Information signaturehardware.com/warranty