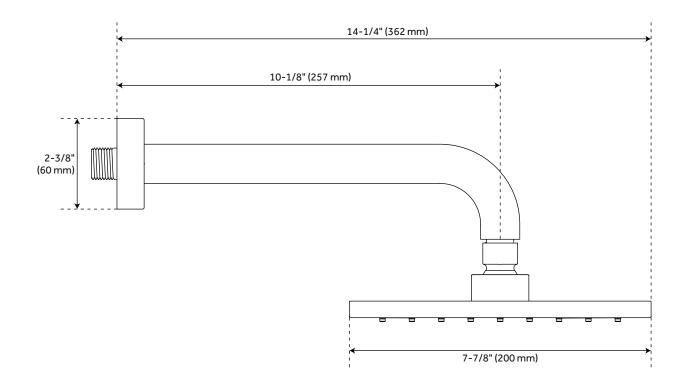

## **RIGI WALL-MOUNT SHOWER HEAD AND ARM**

SKU: 948674 SHRI8030G

All dimensions and specifications are nominal and may vary. Use actual products for accuracy in critical situations.

See Website For Warranty Information signaturehardware.com/warranty