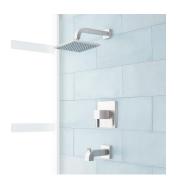

## RIGI PRESSURE BALANCE TUB AND SHOWER SET

#### **FEATURES**

Installation Type: Wall Mount Features: Pressure-Balanced Design: Modern Material: Brass Base Plate Height: 6-3/4" Assembly Required: No Shape: Square Handle Type: Lever Installation Type: Wall Mount Base Plate Width: 6-3/4" NPT Connection: 1/2" Shower Head Installation Type: Wall Shower Head Material: ABS Shower Head Spray: Rainfall Shower Head Length: 7-7/8" Shower Head Width: 7-7/8" Shower Arm Included: Yes Shower Arm Extension: 10-1/8" Shower Head IPS: 1/2" Shower Head Swivel: Yes Valve Trim Width: 6-3/4" Valve Trim Height: 6-3/4" **Diverter Included: Yes** Shower Head Flow Rate: 1.8 gpm (6.8 L/min) @ 80 psi

#### **ADDITIONAL FEATURES**

- Metal handle.
- Tub spout diverter.
- Slip-fit tub spout.
- Optional Rough-in Valve:
  - Pressure balance valve with integral stops.
  - One-piece cartridge design for ease of maintenance.
  - Back-to-back capability.
  - Ceramic disc valve cartridge.
  - Cast bronze valve body.
  - Adjustable temperature limit stop.
  - Quick remove plaster guard.
  - Easy mounting brackets.