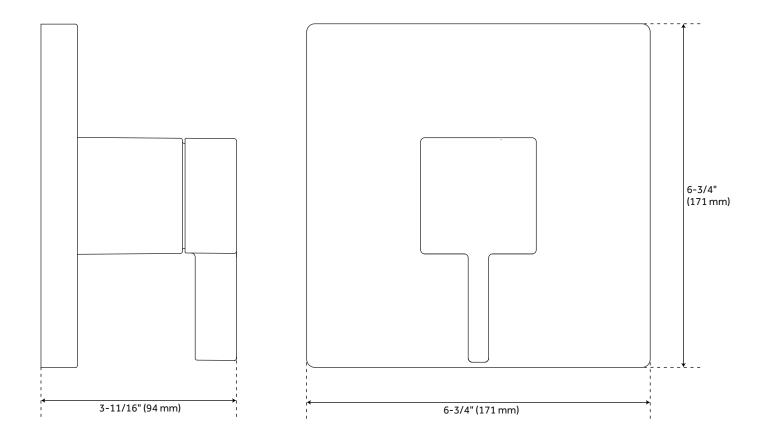

## **RIGI PRESSURE BALANCE SHOWER VALVE**

SKU: 948674 SHRI8030G

All dimensions and specifications are nominal and may vary. Use actual products for accuracy in critical situations.

See Website For Warranty Information signaturehardware.com/warranty