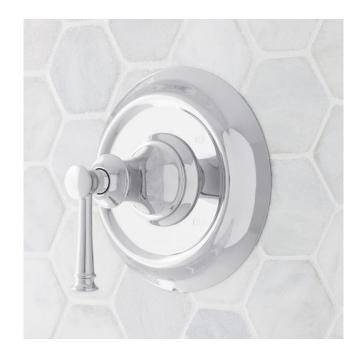

### BEASLEY PRESSURE BALANCE SHOWER VALVE

SKU: 948689

Code: SHBE80102, SH4001

### **FEATURES**

Material: Brass

Required for Installation: Rough-in valve: SH4001

ASME A112.18.1/CSA B125.1, ASSE 1016 Type P, Massachusetts Accepted, LISTED ID: SH4001, SHBE80102\*

### **ADDITIONAL FEATURES**

- Metal lever handle.
- Optional Rough-in Valve:
  - Pressure balance valve with integral stops.
  - One-piece cartridge design for ease of maintenance.
  - Back-to-back capability.
  - Ceramic disc valve cartridge.
  - Cast bronze valve body.
  - Adjustable temperature limit stop.
  - Quick remove plaster guard.
  - Easy mounting brackets.

## BEASLEY PRESSURE BALANCE SHOWER VALVE

SKU: 948689

Code: SHBE80102, SH4001