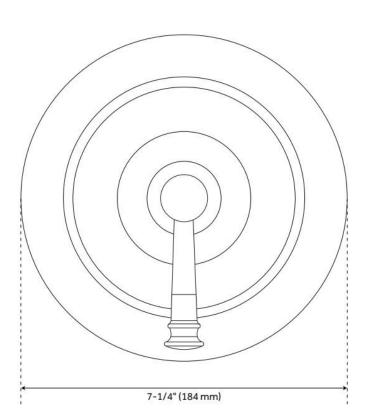

### BEASLEY PRESSURE BALANCE SHOWER VALVE

SKU: 948689

Code: SHBE80102, SH4001

### **FEATURES**

Material: Brass

Required for Installation: Rough-in valve: SH4001

ASME A112.18.1/CSA B125.1, ASSE 1016 Type P, Massachusetts Accepted, LISTED ID: SH4001, SHBE80102\*

### **ADDITIONAL FEATURES**

- Metal lever handle.
- Optional Rough-in Valve:
  - Pressure balance valve with integral stops.
  - One-piece cartridge design for ease of maintenance.
  - Back-to-back capability.
  - Ceramic disc valve cartridge.
  - Cast bronze valve body.
  - Adjustable temperature limit stop.
  - Quick remove plaster guard.
  - Easy mounting brackets.

## BEASLEY PRESSURE BALANCE SHOWER VALVE

SKU: 948689

Code: SHBE80102, SH4001