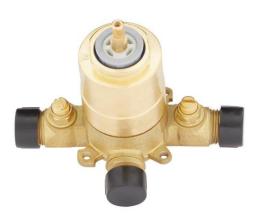

## PRESSURE BALANCE TUB & SHOWER ROUGH-IN VALVE

SKU: 446520 Code: SH4001

### **FEATURES**

Material: Bronze

Flow Rate: 6.34 gpm (24.0 L/min) @ 80 psi Connection Type: 1/2" MIP and SWT

Cartridge Type: Ceramic Disc

IAPMO, ASME A112.18.1/CSA B125.1, ASSE 1016 Type P, Massachusetts Accepted, LISTED ID: SH4001

### **ADDITIONAL FEATURES**

- Compatible with Beasley, Boca Raton, Carraway, Edenton, Greyfield, Hibiscus, Key West, Lentz, Lexia, Pendleton, Pinecrest, Provincetown, Rigi, St. Martin and Vilamonte Pressure Balance Trims.
- Pressure balance valve with integral stops.
- One-piece cartridge design for ease of maintenance.
- Back-to-back capability.
- Ceramic disc valve cartridge.
- Cast bronze valve body.
- Adjustable temperature limit stop.
- Quick remove plaster guard.
- Easy mounting brackets.
- Important Note: Pressure Balancing Valves, regardless of brand, are generally not recommended for use with tankless (on-demand) water heaters. Pressure Balancing Valves adjust to the lowest incoming water pressure. Because outgoing hot-water pressure of tankless water heaters can sometimes be significantly lower than household cold-water pressure, the result can be unsatisfactory water pressure in the shower.