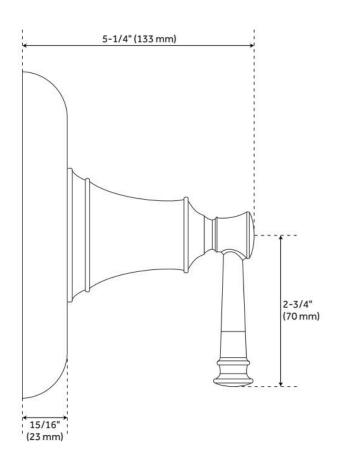

### BEASLEY PRESSURE BALANCE SHOWER VALVE

SKU: 948689

Code: SHBE80102, SH4001

### **FEATURES**

Material: Brass

Required for Installation: Rough-in valve: SH4001

ASME A112.18.1/CSA B125.1, ASSE 1016 Type P, Massachusetts Accepted, LISTED ID: SH4001, SHBE80102\*

### **ADDITIONAL FEATURES**

- Metal lever handle.
- Optional Rough-in Valve:
  - Pressure balance valve with integral stops.
  - One-piece cartridge design for ease of maintenance.
  - Back-to-back capability.
  - Ceramic disc valve cartridge.
  - Cast bronze valve body.
  - Adjustable temperature limit stop.
  - Quick remove plaster guard.
  - Easy mounting brackets.

## BEASLEY PRESSURE BALANCE SHOWER VALVE

SKU: 948689

Code: SHBE80102, SH4001