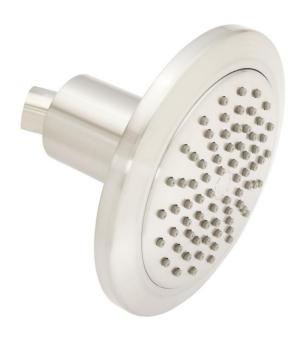

### **EDENTON SHOWER HEAD**

SKU: 948693 Code: SHSH2020G

#### **FEATURES**

Features: Shower Head Only

Design: Modern Material: ABS

Assembly Required: No

Shape: Round

Shower Head Diameter: 6"
Shower Head Material: ABS

Shower Head Spray: Single Function

Shower Arm Included: No Shower Head IPS: 1/2" Shower Head Swivel: Yes

#### **ADDITIONAL FEATURES**

- Single function shower head (full spray).
- Easy clean rubber nozzles.
- Brass ball joint.