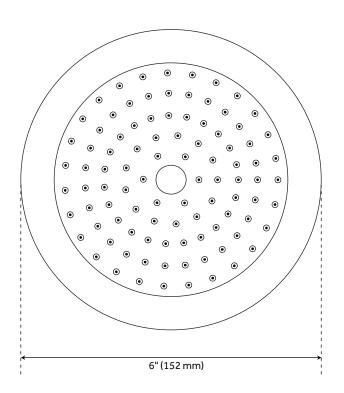

#### **FEATURES**

Features: Shower Head Only

Design: Modern Material: ABS

Assembly Required: No

Shape: Round

Shower Head Diameter: 6"
Shower Head Material: ABS

Shower Head Spray: Single Function

Shower Arm Included: No Shower Head IPS: 1/2" Shower Head Swivel: Yes

# **EDENTON SHOWER HEAD**

SKU: 948693 SHSH2020G

All dimensions and specifications are nominal and may vary. Use actual products for accuracy in critical situations.