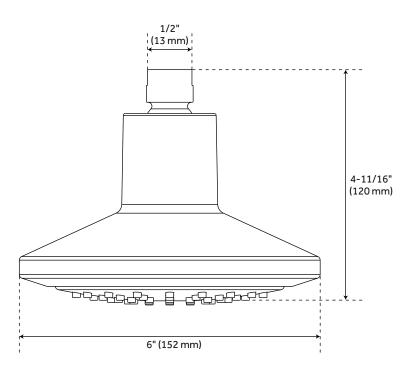

#### **FEATURES**

Features: Shower Head Only

Design: Modern Material: ABS

Assembly Required: No

Shape: Round

Shower Head Diameter: 6"
Shower Head Material: ABS

Shower Head Spray: Single Function

Shower Arm Included: No Shower Head IPS: 1/2" Shower Head Swivel: Yes

# **EDENTON SHOWER HEAD**

SKU: 948693 SHSH2020G

All dimensions and specifications are nominal and may vary. Use actual products for accuracy in critical situations.