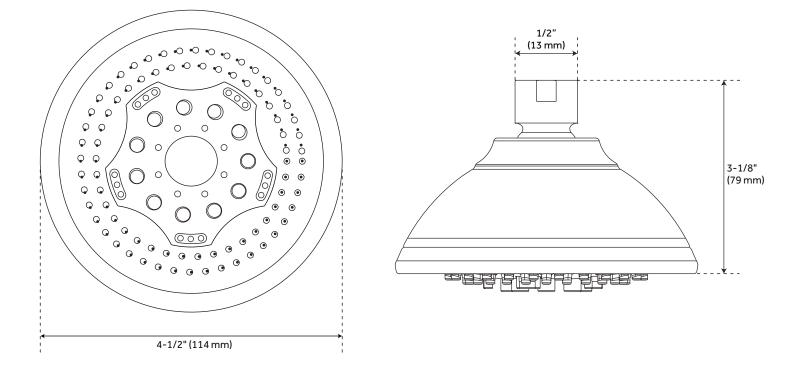

# KEY WEST MULTIFUNCTION SHOWER HEAD

SKU: 948694 SHSH2030G

All dimensions and specifications are nominal and may vary. Use actual products for accuracy in critical situations.

See Website For Warranty Information signaturehardware.com/warranty

#### FEATURES

Installation Type: Wall Mount Features: Shower Head Only Design: Traditional Material: ABS Assembly Required: No Shape: Round Shower Head Diameter: 4-1/2" Shower Head Diameter: 4-1/2" Shower Head Material: ABS Shower Head Material: ABS Shower Head Spray: Multi-Function Shower Head Spray: Multi-Function Shower Head IPS: 1/2" Shower Head IPS: 1/2" Shower Head Swivel: Yes Shower Head Flow Rate: 1.8 gpm (6.8 L/min) @ 80 psi