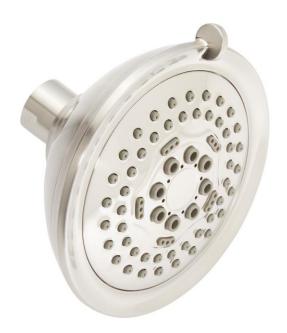

## KEY WEST MULTIFUNCTION SHOWER HEAD

SKU: 948694 Code: SHSH2030G

#### FEATURES

Installation Type: Wall Mount Features: Shower Head Only Design: Traditional Material: ABS Assembly Required: No Shape: Round Shower Head Diameter: 4-1/2" Shower Head Diameter: 4-1/2" Shower Head Material: ABS Shower Head Material: ABS Shower Head Spray: Multi-Function Shower Head Spray: Multi-Function Shower Head IPS: 1/2" Shower Head IPS: 1/2" Shower Head Swivel: Yes Shower Head Flow Rate: 1.8 gpm (6.8 L/min) @ 80 psi

#### **ADDITIONAL FEATURES**

- 5 function shower head (Aerated, Aerated/Spray, Spray, Massage/Spray, Massage).
- Easy clean rubber nozzles.