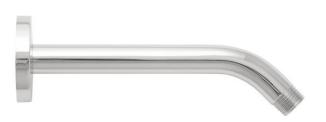

## 8" CONTEMPORARY SHOWER ARM AND FLANGE

SKU: 948696 Code: SHSK80

#### FEATURES

Installation Type: Wall Mount Features: Shower Arm Only Design: Modern Material: Brass Length: 8" Width: 2-3/8" Assembly Required: No Shower Head Installation Type: Wall Mount Shower Head Material: Brass Shower Arm Included: Yes Shower Arm Extension: 8"

#### **ADDITIONAL FEATURES**

- Solid brass construction.
- 45 degree shower arm.
- Escutcheon included.