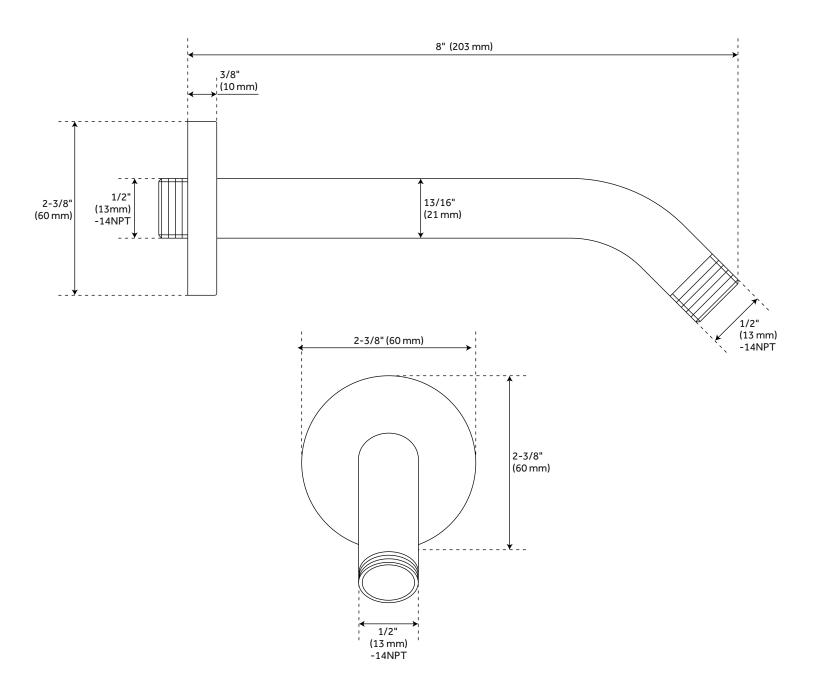

#### FEATURES

Installation Type: Wall Mount Features: Shower Arm Only Design: Modern Material: Brass Length: 8" Width: 2-3/8" Assembly Required: No Shower Head Installation Type: Wall Mount Shower Head Material: Brass Shower Arm Included: Yes Shower Arm Extension: 8"

### SKU: 948696 SHSK80

All dimensions and specifications are nominal and may vary. Use actual products for accuracy in critical situations.

See Website For Warranty Information signaturehardware.com/warranty