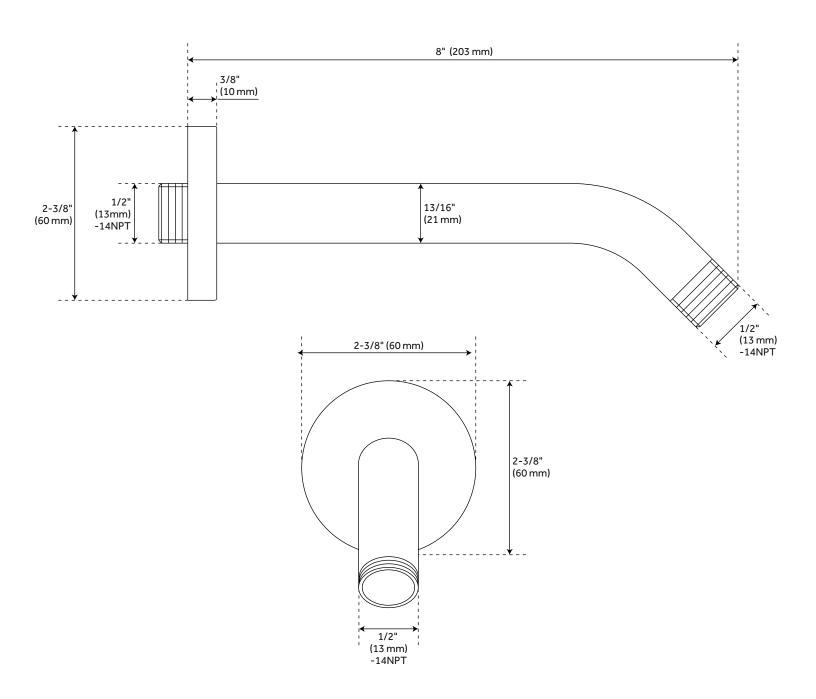

# 8" CONTEMPORARY SHOWER ARM AND FLANGE

All dimensions and specifications are nominal and may vary. Use actual products for accuracy in critical situations.