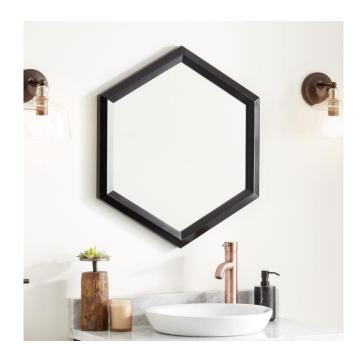

### RADKE MAHOGANY VANITY MIRROR - BLACK

SKU: 948769

Code: SH448147, SH448150

#### **FEATURES**

Material: Mahogany On/Off Switch: No