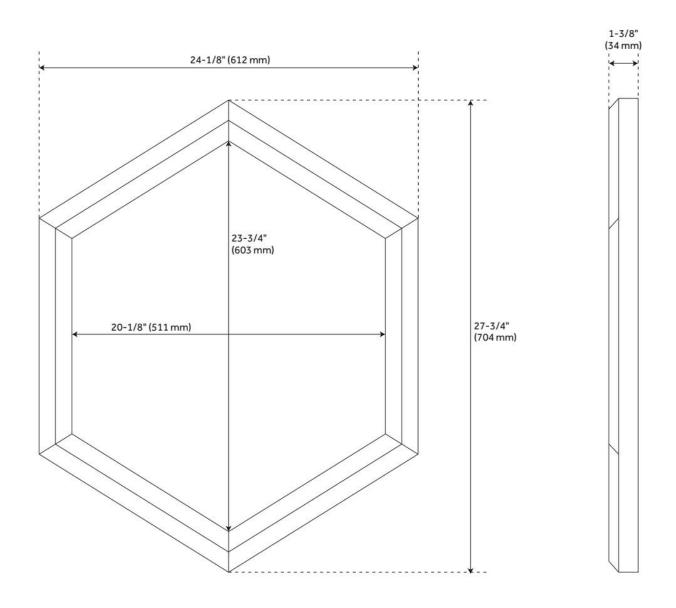

### **ADDITIONAL FEATURES**

- Dimensions:
  - $^{\circ}~$  27" Mirror overall dimensions: 24-1/8" W x 27-3/4" H x 1-3/8" D. Mirror only dimensions: 20-1/8" W x 23-3/4"H.
  - 32" Mirror overall dimensions: 32-3/16" W x 37-1/8" H x 1-3/8" D. Mirror only dimensions: 28-3/16" W x 32-1/8" H.
- All dimensions are (± 1/2").
- Mirror can be hung vertically or horizontally