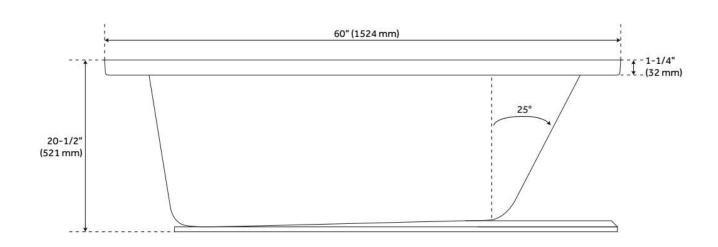

## **FEATURES**

Tub Material: Acrylic Product Finish: White Shape: Rectangle

Tub Drain Placement: End

Drain Included: No

Water Depth to Overflow: 13-1/2" Water Capacity (Gallons): 78

Built-In Adjusters: No

## **ADDITIONAL FEATURES**

- All dimensions (± 1/2").
- Textured slip-resistant bottom.
- Pre-leveled base.