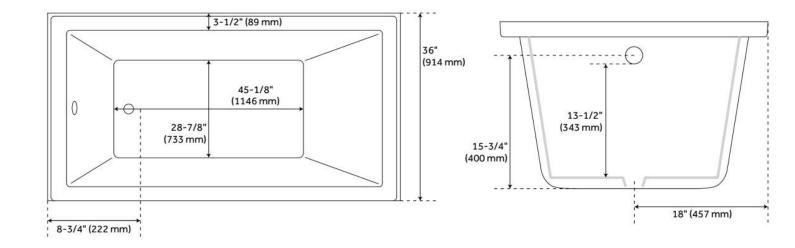

## **FEATURES**

Tub Material: Acrylic Product Finish: White Shape: Rectangle

Tub Drain Placement: End

Drain Included: No

Water Depth to Overflow: 13-1/2" Water Capacity (Gallons): 78

Built-In Adjusters: No

## **ADDITIONAL FEATURES**

- All dimensions (± 1/2").
- Textured slip-resistant bottom.
- Pre-leveled base.