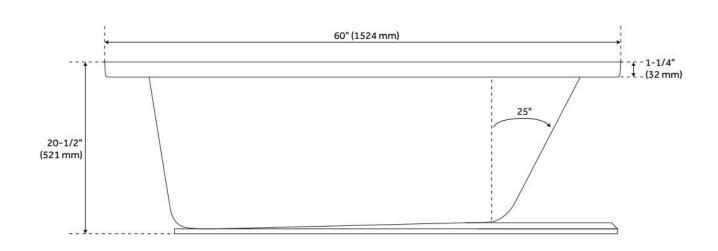

## 60" X 36" SITKA ACRYLIC ALCOVE SOAKING TUB - WHITE

SKU: 948822 Code: SHSKS6036

## **FEATURES**

Tub Material: Acrylic Product Finish: White Shape: Rectangle

Tub Drain Placement: End

Drain Included: No

Water Depth to Overflow: 13-1/2" Water Capacity (Gallons): 60

Built-In Adjusters: No

## **ADDITIONAL FEATURES**

- All dimensions (± 1/2").
- Textured slip-resistant bottom.
- Pre-leveled base.