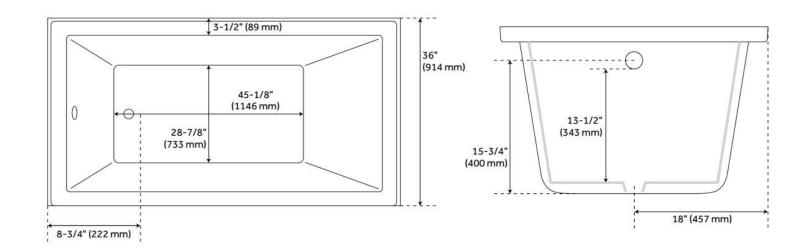

## 60" X 36" SITKA ACRYLIC ALCOVE SOAKING TUB - WHITE

SKU: 948822 Code: SHSKS6036

## **FEATURES**

Tub Material: Acrylic Product Finish: White Shape: Rectangle

Tub Drain Placement: End

Drain Included: No

Water Depth to Overflow: 13-1/2" Water Capacity (Gallons): 60

Built-In Adjusters: No

## **ADDITIONAL FEATURES**

- All dimensions (± 1/2").
- Textured slip-resistant bottom.
- Pre-leveled base.