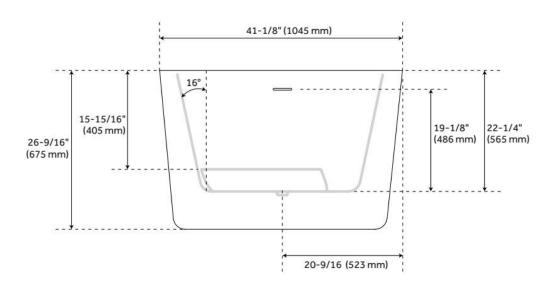

## 41" SIGLO ROUND JAPANESE SOAKING TUB WITH TRIM

SKU: 949836

Code: SH481094, SH481101

**FEATURES** 

Tub Material: Acrylic Product Finish: White

Shape: Round

Tub Drain Placement: Center

Drain Included: Yes

Water Depth to Overflow: 19-1/8" Water Capacity (Gallons): 67

Built-In Adjusters: Yes

Tub Weight Uncrated (lbs): 111 Optional Accessory: 428473

Massachusetts Accepted, LISTED ID: SH112034WH