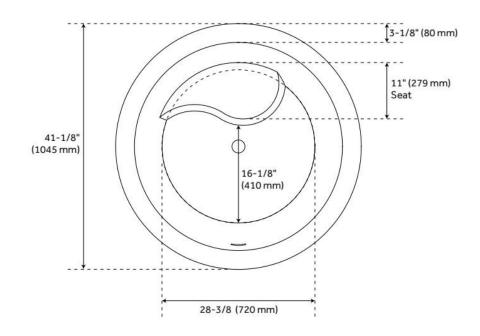

## 41" SIGLO ROUND JAPANESE SOAKING TUB WITH TRIM

SKU: 949836

Code: SH481094, SH481101

**FEATURES** 

Tub Material: Acrylic Product Finish: White

Shape: Round

Tub Drain Placement: Center

Drain Included: Yes

Water Depth to Overflow: 19-1/8" Water Capacity (Gallons): 67

Built-In Adjusters: Yes

Tub Weight Uncrated (lbs): 111 Optional Accessory: 428473

Massachusetts Accepted, LISTED ID: SH112034WH