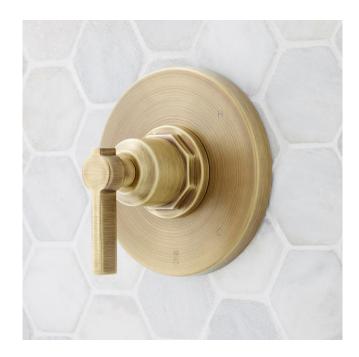

### GREYFIELD PRESSURE BALANCE SHOWER VALVE

SKU: 948890

Code: SHGF8010, SH4001, SH484194, SH484195, SH485507, SH485520

### **FEATURES**

Material: Brass

Required for Installation: Rough-in valve: SH4001

ASME A112.18.1/CSA B125.1, ASSE 1016 Type P, Massachusetts Accepted, LISTED ID: SHGF8010\*, SH4001

### **ADDITIONAL FEATURES**

- Metal handle.
- Metal escutcheon.
- Optional Rough-in Valve:
  - Pressure balance valve with integral stops.
  - One-piece cartridge design for ease of maintenance.
  - Back-to-back capability.
  - Ceramic disc valve cartridge.
  - Cast bronze valve body.
  - Adjustable temperature limit stop.
  - Quick remove plaster guard.
  - Easy mounting brackets.