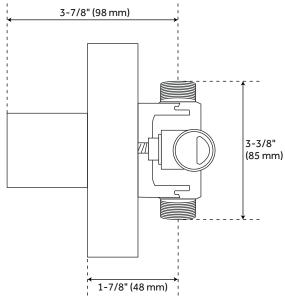

## PRESSURE BALANCE TUB & SHOWER ROUGH-IN VALVE

SKU: 446520 Code: SH4001

#### **FEATURES**

Material: Bronze

Flow Rate: 6.34 gpm (24.0 L/min) @ 80 psi Connection Type: 1/2" MIP and SWT Cartridge Type: Ceramic Disc

IAPMO, ASME A112.18.1/CSA B125.1, ASSE 1016 Type P, Massachusetts Accepted, LISTED ID: SH4001

### **ADDITIONAL FEATURES**

- Compatible with Beasley, Boca Raton, Carraway, Edenton, Greyfield, Hibiscus, Key West, Lentz, Lexia, Pendleton, Pinecrest, Provincetown, Rigi, St. Martin and Vilamonte Pressure Balance Trims.
- Pressure balance valve with integral stops.
- One-piece cartridge design for ease of maintenance.
- Back-to-back capability.
- Ceramic disc valve cartridge.
- Cast bronze valve body.
- Adjustable temperature limit stop.
- Quick remove plaster guard.
- Easy mounting brackets.
- Important Note: Pressure Balancing Valves, regardless of brand, are generally not recommended for use
  with tankless (on-demand) water heaters. Pressure Balancing Valves adjust to the lowest incoming water
  pressure. Because outgoing hot-water pressure of tankless water heaters can sometimes be significantly

# PRESSURE BALANCE TUB AND SHOWER ROUGH-IN VALVE

SKU: 446520

SH4001

All dimensions and specifications are nominal and may vary. Use actual products for accuracy in critical situations.