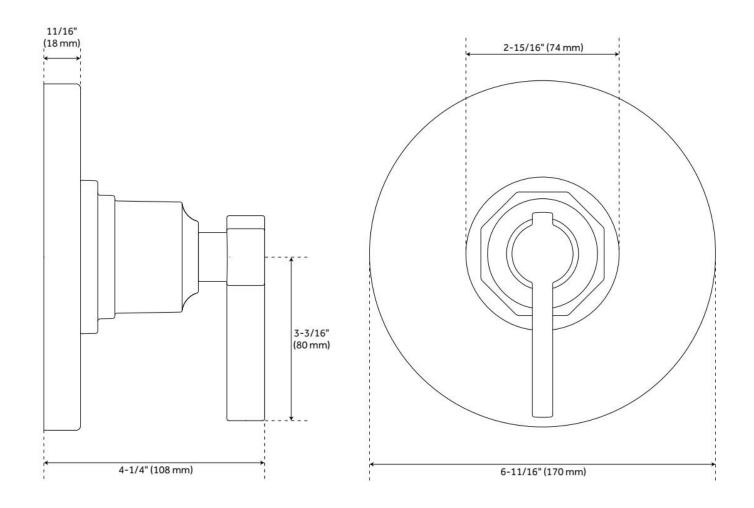

## GREYFIELD PRESSURE BALANCE SHOWER VALVE

SKU: 948890

Code: SHGF8010, SH4001, SH484194, SH484195, SH485507, SH485520