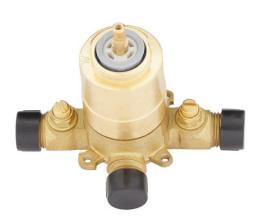

## PRESSURE BALANCE TUB & SHOWER ROUGH-IN VALVE

SKU: 446520 Code: SH4001

#### **FEATURES**

Material: Bronze

Flow Rate: 6.34 gpm (24.0 L/min) @ 80 psi Connection Type: 1/2" MIP and SWT Cartridge Type: Ceramic Disc

IAPMO, ASME A112.18.1/CSA B125.1, ASSE 1016 Type P, Massachusetts Accepted, LISTED ID: SH4001

### **ADDITIONAL FEATURES**

- Compatible with Beasley, Boca Raton, Carraway, Edenton, Greyfield, Hibiscus, Key West, Lentz, Lexia, Pendleton, Pinecrest, Provincetown, Rigi, St. Martin and Vilamonte Pressure Balance Trims.
- Pressure balance valve with integral stops.
- One-piece cartridge design for ease of maintenance.
- Back-to-back capability.
- Ceramic disc valve cartridge.
- Cast bronze valve body.
- Adjustable temperature limit stop.
- Quick remove plaster guard.
- Easy mounting brackets.
- Important Note: Pressure Balancing Valves, regardless of brand, are generally not recommended for use
  with tankless (on-demand) water heaters. Pressure Balancing Valves adjust to the lowest incoming water
  pressure. Because outgoing hot-water pressure of tankless water heaters can sometimes be significantly