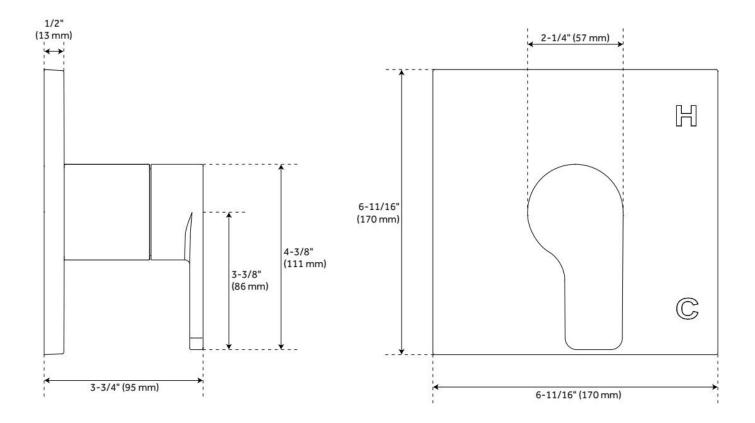

## HIBISCUS PRESSURE BALANCE SHOWER VALVE

SKU: 948891 Code: SHHB8010, SH4001

## **FEATURES**

Material: Brass Required for Installation: Rough-in valve: SH4001

ASME A112.18.1/CSA B125.1, ASSE 1016 Type P, Massachusetts Accepted, LISTED ID: SHHB8010\*, SH4001

## **ADDITIONAL FEATURES**

- Metal handle.
- Metal escutcheon.
- Optional Rough-in Valve:
  - Pressure balance valve with integral stops.
  - One-piece cartridge design for ease of maintenance.
  - Back-to-back capability.
  - Ceramic disc valve cartridge.
  - Cast bronze valve body.
  - Adjustable temperature limit stop.
  - Quick remove plaster guard.
  - Easy mounting brackets.