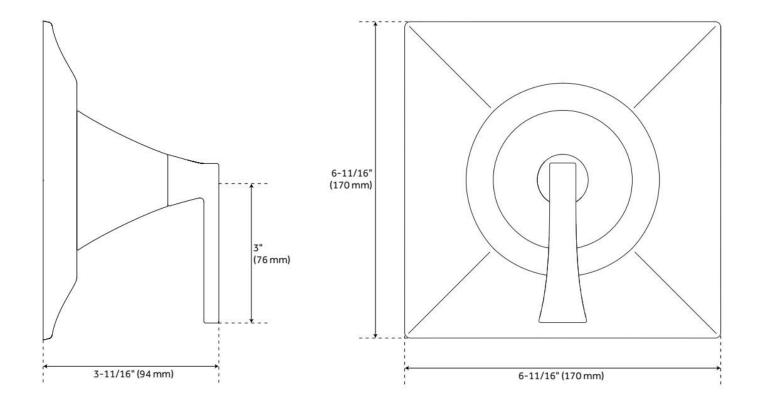

## VILAMONTE PRESSURE BALANCE SHOWER VALVE

SKU: 948897

Code: SHVL8010, SH4001

## **FEATURES**

Material: Metal

Required for Installation: Rough-in valve: SH4001

ASME A112.18.1/CSA B125.1, ASSE 1016 Type P, Massachusetts Accepted, LISTED ID: SHVL8010\*, SH4001

## **ADDITIONAL FEATURES**

- Metal handle.
- Optional Rough-in Valve:
  - Pressure balance valve with integral stops.
  - One-piece cartridge design for ease of maintenance.
  - o Back-to-back capability.
  - Ceramic disc valve cartridge.
  - Cast bronze valve body.
  - Adjustable temperature limit stop.
  - Quick remove plaster guard.
  - Easy mounting brackets.