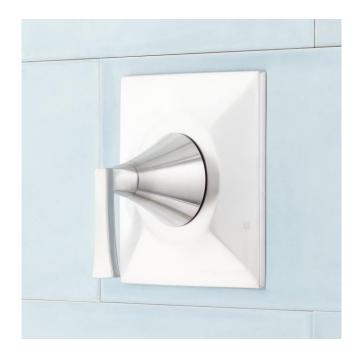

## VILAMONTE PRESSURE BALANCE SHOWER VALVE

SKU: 948897

Code: SHVL8010, SH4001

## **FEATURES**

Material: Metal

Required for Installation: Rough-in valve: SH4001

ASME A112.18.1/CSA B125.1, ASSE 1016 Type P, Massachusetts Accepted, LISTED ID: SHVL8010\*, SH4001

## **ADDITIONAL FEATURES**

- Metal handle.
- Optional Rough-in Valve:
  - Pressure balance valve with integral stops.
  - One-piece cartridge design for ease of maintenance.
  - o Back-to-back capability.
  - Ceramic disc valve cartridge.
  - Cast bronze valve body.
  - Adjustable temperature limit stop.
  - Quick remove plaster guard.
  - Easy mounting brackets.