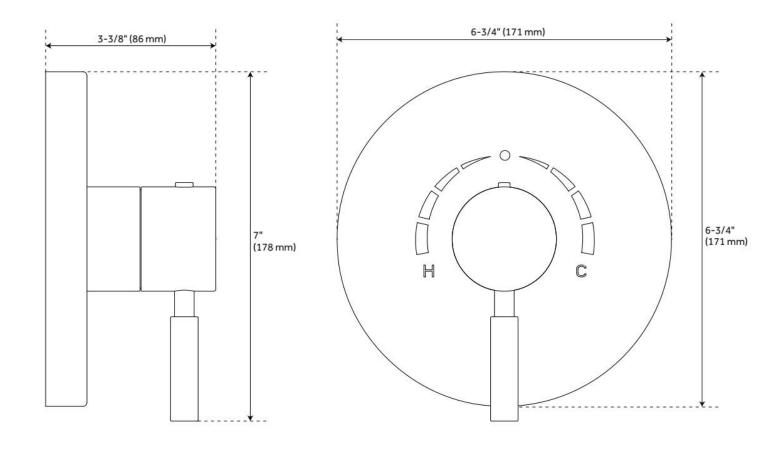

## **ADDITIONAL FEATURES**

- Metal lever handle.
- Temperature outlet factory preset to 104degrees Fahrenheit. temperature can be easily adjusted up and down to user's comfort level.
- Scald guard protection.
- High temperature limit stop.
- Thermostatic technology keeps shower temperature within 1 degree Celsius.
- For proper installation, requires use of volume control valve and trim.
- Wall thickness range: 1" to 1-3/4"
- Optional Rough-in Valve:
  - Bronze valve body.
  - Ceramic cartridge.
  - o Factory-calibrated comfort setting at 104 degrees Fahrenheit
  - Integral water stops and check valve.