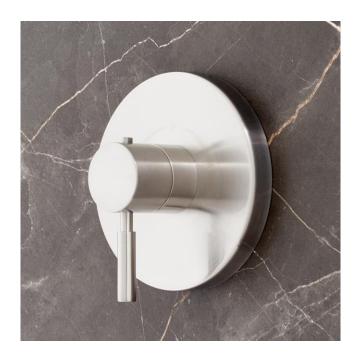

## **EDENTON THERMOSTATIC SHOWER VALVE**

SKU: 948911

Code: SHED9009, SH6004, SH6006

**FEATURES** 

Material: Brass

Cartridge Type: Thermostatic

ASME A112.18.1/CSA B125.1, LISTED ID: SH6004, SH6006

## **ADDITIONAL FEATURES**

- Metal lever handle.
- Temperature outlet factory preset to 104degrees Fahrenheit. temperature can be easily adjusted up and down to user's comfort level.
- Scald guard protection.
- High temperature limit stop.
- Thermostatic technology keeps shower temperature within 1 degree Celsius.
- For proper installation, requires use of volume control valve and trim.
- Wall thickness range: 1" to 1-3/4"
- Optional Rough-in Valve:
  - Bronze valve body.
  - Ceramic cartridge.
  - o Factory-calibrated comfort setting at 104 degrees Fahrenheit
  - Integral water stops and check valve.